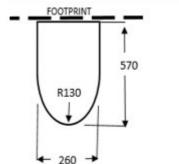

## Technical Specification

**SCHELL** 

#### \*Please visit **argentaust.com.au/warranty** to view the full warranty

Note: All dimensions are in millimetres and are subject to normal manufacturing variations. Always use the physical product measurements for cut-outs and rough-ins as the technical details shown may differ from the actual product. Use acetic cured silicone sealant. Do not use epoxy type adhesives. Clean with damp cloth. Do not use abrasive cleaners, liquids or pastes.