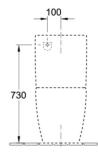

## Technical Specification

**SCHELL** 

#### \*Please visit **argentaust.com.au/warranty** to view the full warranty

Note: All dimensions are in millimetres and are subject to normal manufacturing variations. Always use the physical product measurements for cut-outs and rough-ins as the technical details shown may differ from the actual product. Use acetic cured silicone sealant. Do not use epoxy type adhesives. Clean with damp cloth. Do not use abrasive cleaners, liquids or pastes.