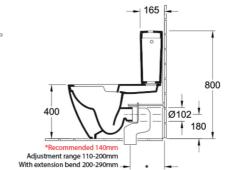

#### Installation Instructions

\* P Trap Set Out 180mm

## Technical Specification

**SCHELL** 

#### \*Please visit **argentaust.com.au/warranty** to view the full warranty

Note: All dimensions are in millimetres and are subject to normal manufacturing variations. Always use the physical product measurements for cut-outs and rough-ins as the technical details shown may differ from the actual product. Use acetic cured silicone sealant. Do not use epoxy type adhesives. Clean with damp cloth. Do not use abrasive cleaners, liquids or pastes.