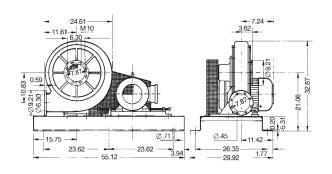

## VFT73

## TURBO BLOWER

These Belt Driven Blower packages are provided with cast aluminum blower housings and aluminum closed impellers. The Blowers are provided in a clockwise rotation. Blower housing position may be changed from Horizontal to vertical discharge. Counter clockwise rotation may be provided. High performance V-belt pulley design provides compact design. All units are provided with mounting base and belt guard.