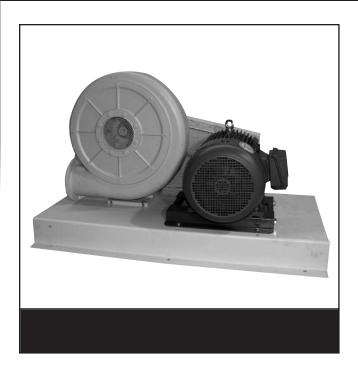

## VFT73

## TURBO BLOWER

These Belt Driven Blower packages are provided with cast aluminum blower housings and aluminum closed impellers. The Blowers are provided in a clockwise rotation. Blower housing position may be changed from Horizontal to vertical discharge. Counter clockwise rotation may be provided. High performance V-belt pulley design provides compact design. All units are provided with mounting base and belt guard.