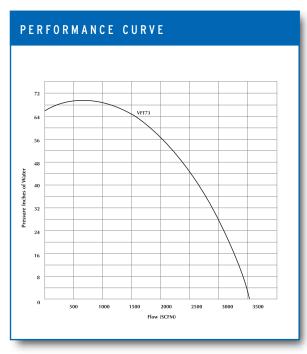

## VFT73

| Blower<br>Model | Motor<br>HP | Voltage  | Phase | Frequency | Rated Current<br>at 230/460V | Maximum<br>Pressure<br>inch H₂O | Maximum<br>Flow<br>SCFM | Weight<br>lbs/kg |
|-----------------|-------------|----------|-------|-----------|------------------------------|---------------------------------|-------------------------|------------------|
| VFT73           | 30.0        | 230/460V | 3ф    | 60Hz      | 72/36                        | 69                              | 3531                    | 550/250          |