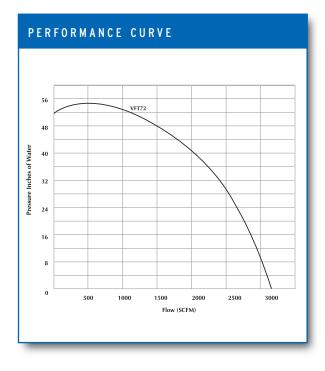

| Blower<br>Model | Motor<br>HP | Voltage  | Phase | Frequency | Rated Current<br>at 230/460V | Maximum<br>Pressure<br>inch H₂O | Maximum<br>Flow<br>SCFM | Weight<br>lbs/kg |
|-----------------|-------------|----------|-------|-----------|------------------------------|---------------------------------|-------------------------|------------------|
| VFT72           | 25.0        | 230/460V | 3Ф    | 60Hz      | 54/27                        | 55                              | 3178                    | 507/230          |