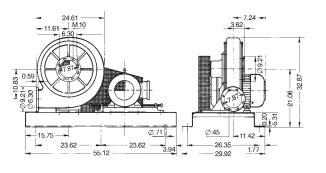

## TURBO BLOWER

These Belt Driven Blower packages are provided with cast aluminum blower housings and aluminum closed impellers. The Blowers are provided in a clockwise rotation. Blower housing position may be changed from Horizontal to vertical discharge. Counter clockwise rotation may be provided. High performance V-belt pulley design provides compact design. All units are provided with mounting base and belt guard.