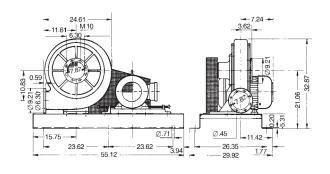

| Blowe<br>Model |      | Voltage  | Phase | Frequency | Rated Current<br>at 230/460V | Maximum<br>Pressure<br>inch H₂O | Maximum<br>Flow<br>SCFM | Weight<br>lbs/kg |
|----------------|------|----------|-------|-----------|------------------------------|---------------------------------|-------------------------|------------------|
| VFT71          | 15.0 | 230/460V | 3ф    | 60Hz      | 42/21                        | 42                              | 2824                    | 419/190          |