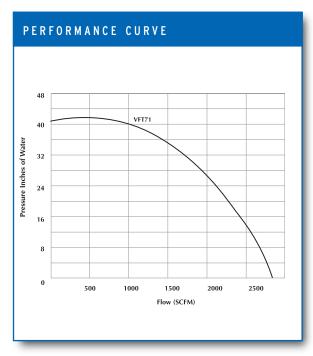

| Blowe<br>Model |      | Voltage  | Phase | Frequency | Rated Current<br>at 230/460V | Maximum<br>Pressure<br>inch H₂O | Maximum<br>Flow<br>SCFM | Weight<br>lbs/kg |
|----------------|------|----------|-------|-----------|------------------------------|---------------------------------|-------------------------|------------------|
| VFT71          | 15.0 | 230/460V | 3ф    | 60Hz      | 42/21                        | 42                              | 2824                    | 419/190          |