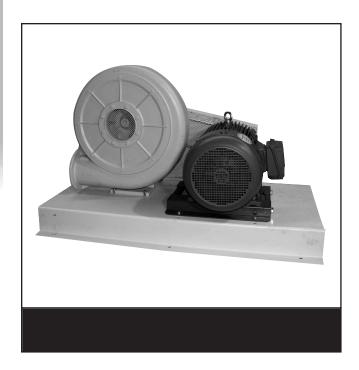

## **VFT71**

## TURBO BLOWER

These Belt Driven Blower packages are provided with cast aluminum blower housings and aluminum closed impellers. The Blowers are provided in a clockwise rotation. Blower housing position may be changed from Horizontal to vertical discharge. Counter clockwise rotation may be provided. High performance V-belt pulley design provides compact design. All units are provided with mounting base and belt guard.