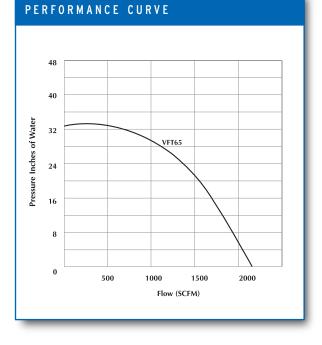

## Blower Motor **Rated Current** Maximum Maximum Weight ΗP Voltage Phase Frequency at 230/460V Pressure Flow lbs/kg Model inch H<sub>2</sub>O SCFM 230/460V 30/15 2189 VFT65 10.0 3Φ 60Hz 33 196/89