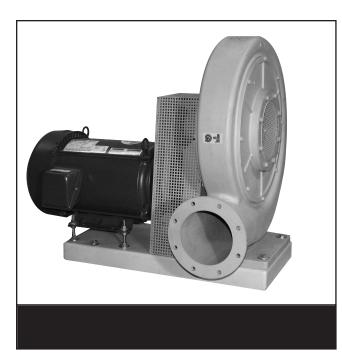

## **VFT65**

## TURBO BLOWER

These Belt Driven Blower packages are provided with cast aluminum blower housings and aluminum closed impellers. The Blowers are provided in a clockwise rotation. Blower housing position may be changed from Horizontal to vertical discharge. Counter clockwise rotation may be provided. High performance V-belt pulley design provides compact design. All units are provided with mounting base and belt guard.