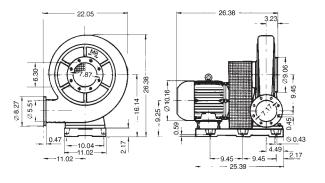

## Blower Motor **Rated Current** Maximum Maximum Weight ΗP Voltage Phase Frequency at 230/460V Pressure Flow lbs/kg Model inch H<sub>2</sub>O SCFM 230/460V 30/15 2189 VFT65 10.0 3Φ 60Hz 33 196/89