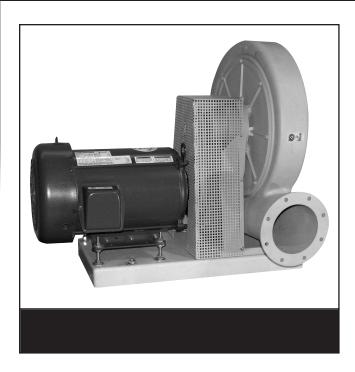

## VFT60

## TURBO BLOWER

These Belt Driven Blower packages are provided with cast aluminum blower housings and aluminum closed impellers. The Blowers are provided in a clockwise rotation. Blower housing position may be changed from Horizontal to vertical discharge. Counter clockwise rotation may be provided. High performance V-belt pulley design provides compact design. All units are provided with mounting base and belt guard.