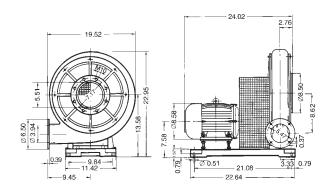

## VFT60

## TURBO BLOWER

These Belt Driven Blower packages are provided with cast aluminum blower housings and aluminum closed impellers. The Blowers are provided in a clockwise rotation. Blower housing position may be changed from Horizontal to vertical discharge. Counter clockwise rotation may be provided. High performance V-belt pulley design provides compact design. All units are provided with mounting base and belt guard.

| Blower<br>Model | Motor<br>HP | Voltage  | Phase | Frequency | Rated Current<br>at 230/460V | Maximum<br>Pressure<br>inch H₂O | Maximum<br>Flow<br>SCFM | Weight<br>lbs/kg |
|-----------------|-------------|----------|-------|-----------|------------------------------|---------------------------------|-------------------------|------------------|
| VFT60           | 7.5         | 230/460V | 3ф    | 60Hz      | 18.8/9.4                     | 40                              | 1342                    | 148/67           |