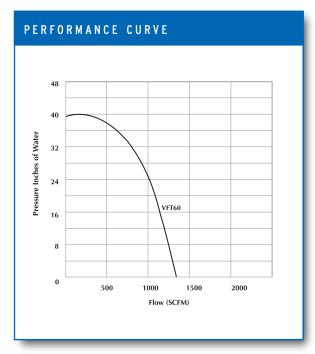

## VFT60

| Blower<br>Model | Motor<br>HP | Voltage  | Phase | Frequency | Rated Current<br>at 230/460V | Maximum<br>Pressure<br>inch H₂O | Maximum<br>Flow<br>SCFM | Weight<br>lbs/kg |
|-----------------|-------------|----------|-------|-----------|------------------------------|---------------------------------|-------------------------|------------------|
| VFT60           | 7.5         | 230/460V | 3ф    | 60Hz      | 18.8/9.4                     | 40                              | 1342                    | 148/67           |