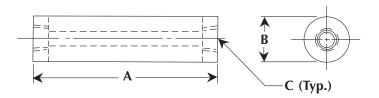

| EXHAUST SILENCERS (MUFFLERS) |                               |              |              |              |
|------------------------------|-------------------------------|--------------|--------------|--------------|
| Filter Model                 | For Use With<br>Blower Model: | A Dim. (in.) | B Dim. (in.) | C Dim. (in.) |
| VFY-021A                     | VFC06-VFC20                   | 12"          | 2 1/2"       | 1" FPT       |
| VFY-023A                     | VFC30                         | 12"          | 2 1/2"       | 1 1/4" FPT   |
| VFY-024A                     | VFC40-VFC50                   | 12"          | 3"           | 1 1/2" FPT   |
| VFY-026A                     | VFC60-VFC70                   | 15 3/4"      | 3 1/2"       | 2" FPT       |
| VFY-028A                     | VFC80                         | 21"          | 4 1/2"       | 2 1/2" FPT   |
| VFY-029A                     | VFC90                         | 26"          | 5″           | 3" FPT       |