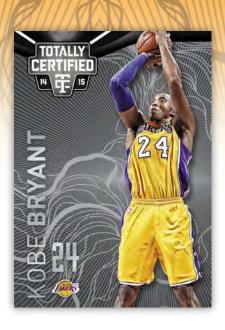

### **BASE SET:**

TRACK DOWN THE TOTALLY AWESOME "RAINBOW" OF YOUR FAVORITE NBA PLAYER!

MIRROR GOLD DIE-CUTS - #'D/10

MIRROR BLACK DIE-CUTS - #'D/1 of 1