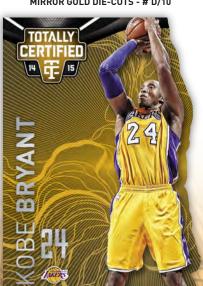

### **BASE SET:**

TRACK DOWN THE TOTALLY AWESOME "RAINBOW" OF YOUR FAVORITE NBA PLAYER!

MIRROR GOLD DIE-CUTS - #'D/10

MIRROR BLACK DIE-CUTS - #'D/1 of 1