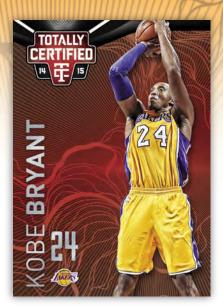

### **BASE SET:**

TRACK DOWN THE TOTALLY AWESOME "RAINBOW" OF YOUR FAVORITE NBA PLAYER!

MIRROR GOLD DIE-CUTS - #'D/10

MIRROR BLACK DIE-CUTS - #'D/1 of 1