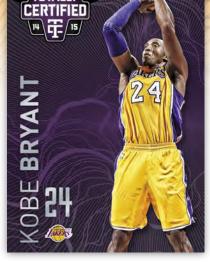

### **BASE SET:**

TRACK DOWN THE TOTALLY AWESOME "RAINBOW" OF YOUR FAVORITE NBA PLAYER!

MIRROR GOLD DIE-CUTS - #'D/10

MIRROR BLACK DIE-CUTS - #'D/1 of 1