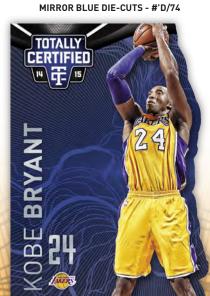

### **BASE SET:**

TRACK DOWN THE TOTALLY AWESOME "RAINBOW" OF YOUR FAVORITE NBA PLAYER!

MIRROR GOLD DIE-CUTS - #'D/10

MIRROR BLACK DIE-CUTS - #'D/1 of 1