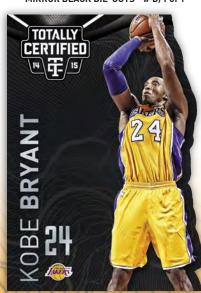

### **BASE SET:**

TRACK DOWN THE TOTALLY AWESOME "RAINBOW" OF YOUR FAVORITE NBA PLAYER!

MIRROR GOLD DIE-CUTS - #'D/10

MIRROR BLACK DIE-CUTS - #'D/1 of 1