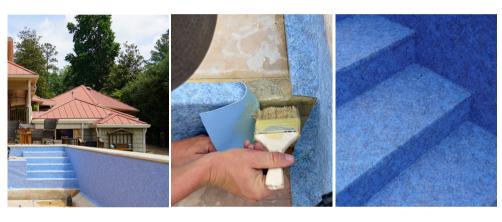

Strength | Reliability | Professional Performance

Aquatak is a high quality polychloroprene based brushable and rollable contact adhesive. Specially formulated for the bonding of plastic pool and pond liners, it combines excellent resistance to creep at high temperatures with good flexibility at very low temperatures. The high performance adhesive has been designed for bonding pool and pond membranes to metals and concrete. The adhesive is permanent for all liner types, including PVC, vinyl, EPDM, TPO and more! It is ideal for applications where an instant, permanent bond is required, with only hand roller pressure.

## **Application Instructions**

- 1. Before application, all surfaces should be free of contamination by dust, grease, oils or release agents. Cleaning solutions, if used, must be allowed to evaporate before application of the adhesive.
- 2. Stir well before use. Pour adhesive through the nozzle and apply with a brush. The adhesive should be applied at a temperature between 50°F (10°C) and 104°F (40°C).
- 3. Ensure that materials are bonded between 2 and 20 minutes after application. The adhesive film must be touch dry before the two substrates are bonded.
- 4. To complete the bond, use a nip roller or press with maximum pressure.
- 5. After use, ensure cap is screwed on and save for later use.