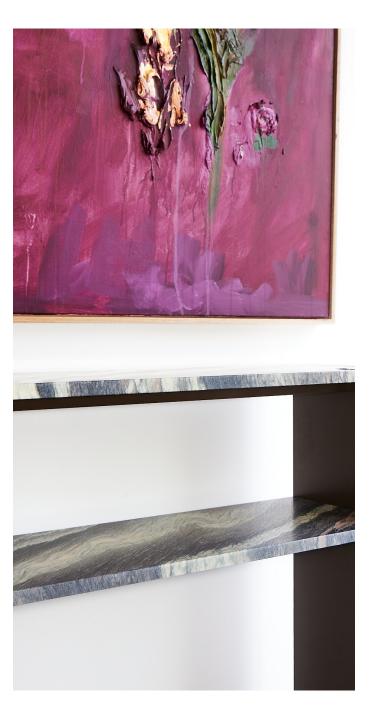

## **NINO CONSOLE**

## **Technical Drawing**

| Info       | The Nino Console, in a bold bronze powdercoat finish paired with Cipollino Rosso internal shelving. A beautiful addition to any hallway, living space or customised as a desk. |
|------------|--------------------------------------------------------------------------------------------------------------------------------------------------------------------------------|
| Production | Designed by Just Adele and handcrafted in Melbourne by skilled Artisans. Each piece is made to order, just for you.                                                            |
| Finish     | <ul> <li>Available in Travertine, Viola Monet, Bianco Carrara or Cipollino Ondulato with a powdercoat finish on the legs</li> <li>Honed finish.</li> </ul>                     |
| Dimensions | W 1000mm D 300mm H 800mm  Custom stones and sizes available upon request.                                                                                                      |
| Enquiries  | ciao@justadele.com.au                                                                                                                                                          |