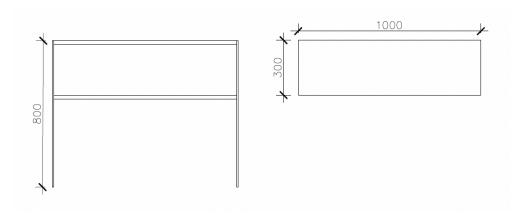

## **Technical Drawing**

| Info       | The Nino Console, in a bold bronze powdercoat finish paired with Cipollino Rosso internal shelving. A beautiful addition to any hallway, living space or customised as a desk. |
|------------|--------------------------------------------------------------------------------------------------------------------------------------------------------------------------------|
| Production | Designed by Just Adele and handcrafted in Melbourne by skilled Artisans. Each piece is made to order, just for you.                                                            |
| Finish     | <ul> <li>Available in Travertine, Viola Monet, Bianco Carrara or Cipollino Ondulato with a powdercoat finish on the legs</li> <li>Honed finish.</li> </ul>                     |
| Dimensions | W 1000mm D 300mm H 800mm  Custom stones and sizes available upon request.                                                                                                      |
| Enquiries  | ciao@justadele.com.au                                                                                                                                                          |