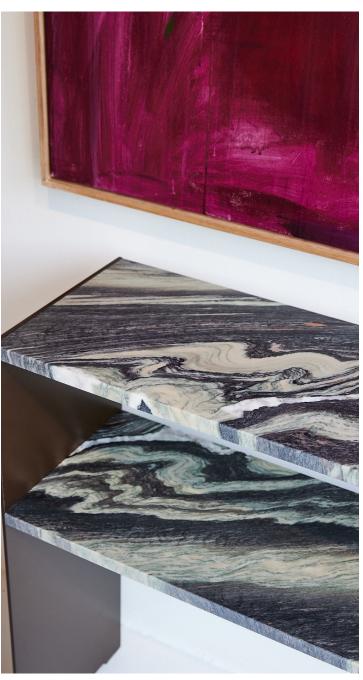

## **NINO CONSOLE**

## **Technical Drawing**

| Info       | The Nino Console, in a bold bronze powdercoat finish paired with Cipollino Rosso internal shelving. A beautiful addition to any hallway, living space or customised as a desk. |
|------------|--------------------------------------------------------------------------------------------------------------------------------------------------------------------------------|
| Production | Designed by Just Adele and handcrafted in Melbourne by skilled Artisans. Each piece is made to order, just for you.                                                            |
| Finish     | <ul> <li>Available in Travertine, Viola Monet, Bianco Carrara or Cipollino Ondulato with a powdercoat finish on the legs</li> <li>Honed finish.</li> </ul>                     |
| Dimensions | W 1000mm D 300mm H 800mm  Custom stones and sizes available upon request.                                                                                                      |
| Enquiries  | ciao@justadele.com.au                                                                                                                                                          |