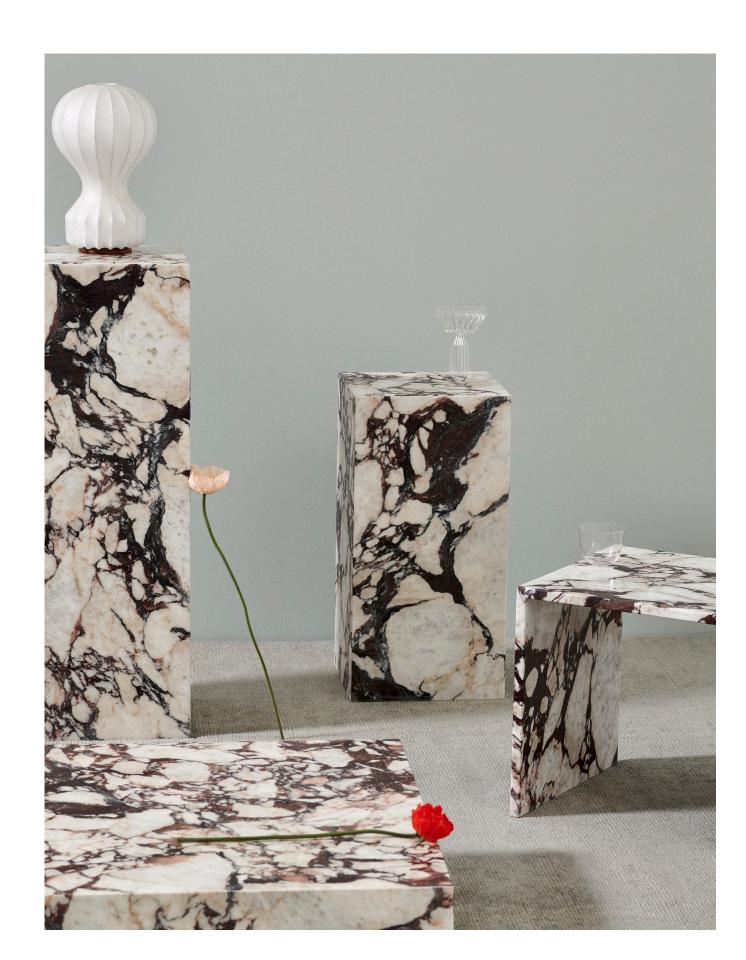

## LOW PLINTH

| Technical Drawing |                                                                                                                                                    |
|-------------------|----------------------------------------------------------------------------------------------------------------------------------------------------|
|                   | ——————————————————————————————————————                                                                                                             |
| Info              | A Low Plinth features striking edges thare seamless and bookmatched. Suited as a coffee table. The range includes a variety of sizes and finishes. |
| Production        | Handmade by highly skilled and local stonemasons. Each piece is made to order, crafted using recycled stone only.                                  |
| Finish            | <ul> <li>Viola calacatta.</li> <li>Other stones available upon request.</li> <li>Honed finish.</li> <li>This piece has a hollow insert.</li> </ul> |
| Dimensions        | W 750mm D 750mm H 250mm  Custom sizes are available upon request.                                                                                  |
| Enquiries         | ciao@justadele.com.au                                                                                                                              |