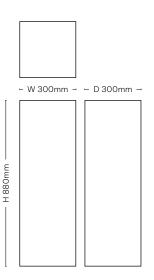

## **GRANDE PLINTH**

**Technical Drawing** 

| Production | Handmade by highly skilled and local stonemasons.<br>Each piece is made to order, crafted using recycled<br>stone only.                                                          |
|------------|----------------------------------------------------------------------------------------------------------------------------------------------------------------------------------|
| Finish     | <ul> <li>Viola Calacatta, travertine or bianco carrara.</li> <li>Other stones available upon request.</li> <li>Honed finish.</li> <li>This piece has a hollow insert.</li> </ul> |
| Dimensions | <ul> <li>W 300mm</li> <li>D 300mm</li> <li>H 880mm</li> <li>Custom sizes are available upon request.</li> </ul>                                                                  |
| Enquiries  | ciao@justadele.com.au                                                                                                                                                            |