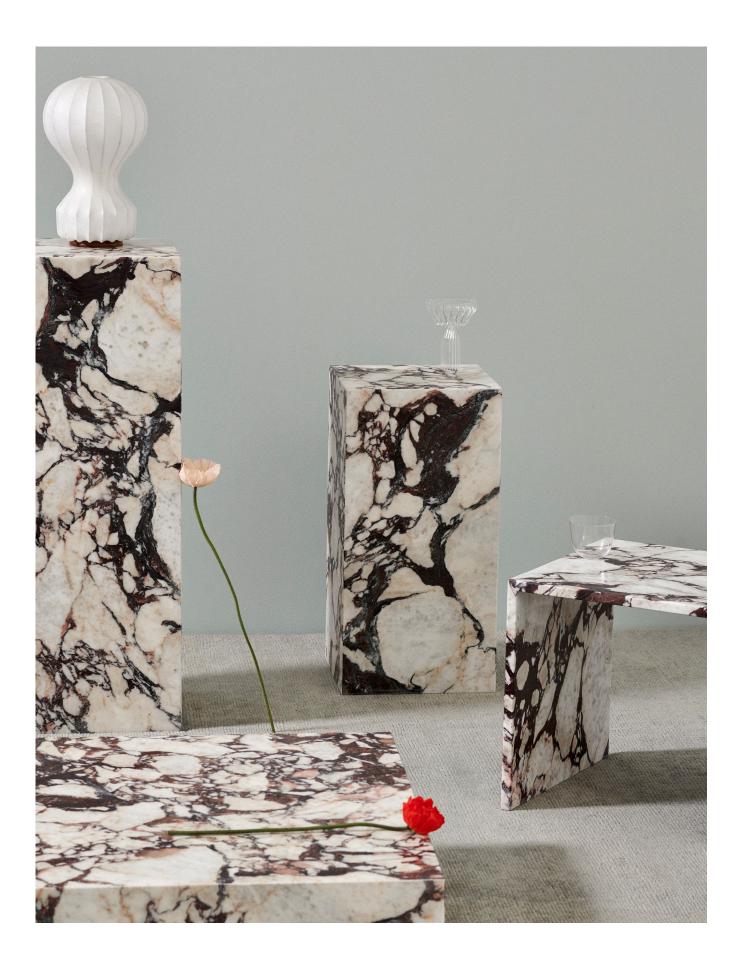

## **GRANDE PLINTH**

**Technical Drawing** 

| Production | Handmade by highly skilled and local stonemasons.<br>Each piece is made to order, crafted using recycled<br>stone only.                                                          |
|------------|----------------------------------------------------------------------------------------------------------------------------------------------------------------------------------|
| Finish     | <ul> <li>Viola Calacatta, travertine or bianco carrara.</li> <li>Other stones available upon request.</li> <li>Honed finish.</li> <li>This piece has a hollow insert.</li> </ul> |
| Dimensions | <ul> <li>W 300mm</li> <li>D 300mm</li> <li>H 880mm</li> <li>Custom sizes are available upon request.</li> </ul>                                                                  |
| Enquiries  | ciao@justadele.com.au                                                                                                                                                            |