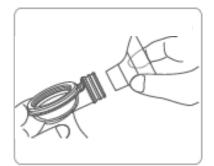

### **Assembly Sequence**

Insert valve into t-joint. Ensure valve is fitted tightly.

Insert the diaphragm on top of the t-joint.

Insert flange of choice to t-joint.

Screw on sterilised bottle.

Sit the pump motor onto the t-joint.