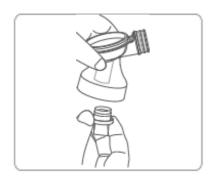

### **Assembly Sequence**

Insert valve into t-joint. Ensure valve is fitted tightly.

Insert the diaphragm on top of the t-joint.

Insert flange of choice to t-joint.

Screw on sterilised bottle.

Sit the pump motor onto the t-joint.