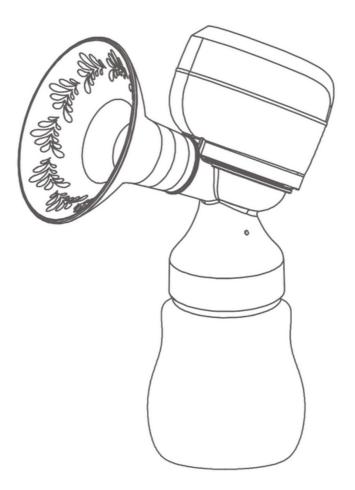

# be mini x Portable Breast Pump

Please read this user's guide carefully before using