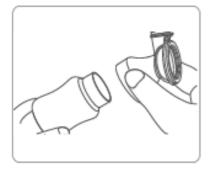

### **Assembly Sequence**

Insert valve into t-joint. Ensure valve is fitted tightly.

Insert the diaphragm on top of the t-joint.

Insert flange of choice to t-joint.

Screw on sterilised bottle.

Sit the pump motor onto the t-joint.