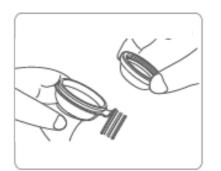

### **Assembly Sequence**

Insert valve into t-joint. Ensure valve is fitted tightly.

Insert the diaphragm on top of the t-joint.

Insert flange of choice to t-joint.

Screw on sterilised bottle.

Sit the pump motor onto the t-joint.