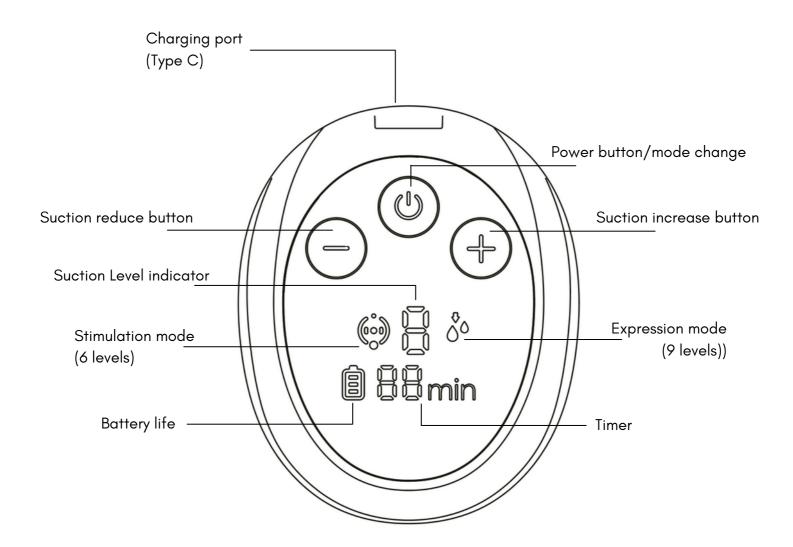

### **Operation Panel**

- Power button : Press and hold 2 seconds to on / off, press to change mode
- Stimulation / Expression mode : 2 essential modes for pumping
- Suction increase/reduce button : increase/reduce suction level (massage 6 level / expression 9 levels)
- Battery Life : Total 3 bars, to charge once its at 1 bar level
- **Timer** : Indicates the pumping time in minutes

#### Note

The appliance will turn off automatically after 30mins of operation Full charge takes about 2.5 hours. Avoid overcharging. Power adaptor excluded. Compatible with Output 5V 1A .