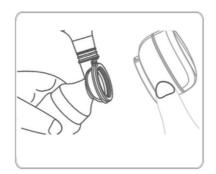

### **Assembly Sequence**

Insert valve into t-joint. Ensure valve is fitted tightly.

Insert the diaphragm on top of the t-joint.

Insert flange of choice to t-joint.

Screw on sterilised bottle.

Sit the pump motor onto the t-joint.