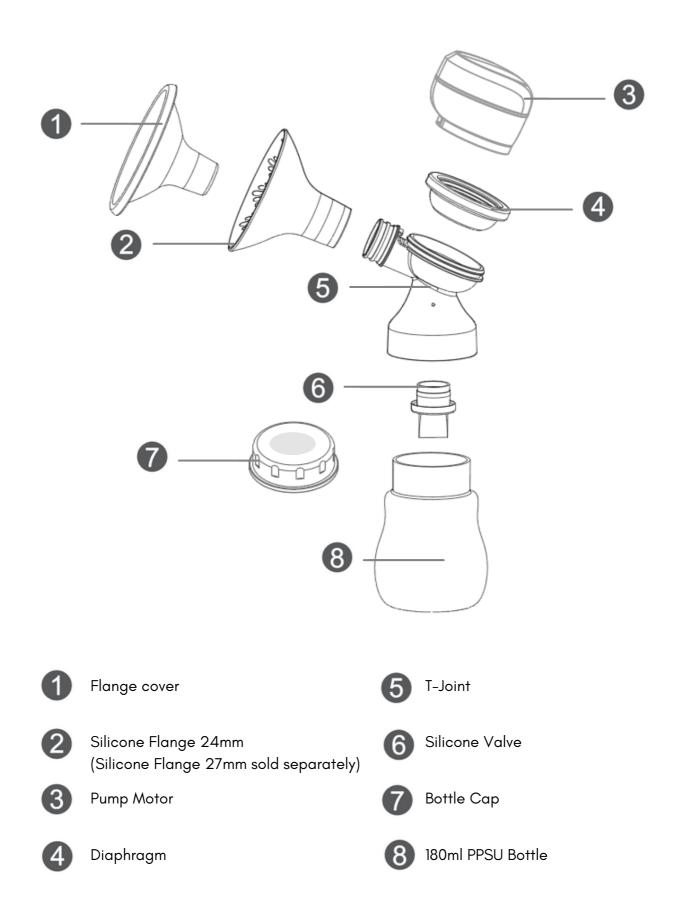

### **Description of Package Contents**

Please check the quantity of the content before use. If there is any missing part, please contact the seller

Note : Pump motor is not water proof. Do not wash with water or have it come in contact with any liquid.

### **Assembly Sequence**

Insert valve into t-joint. Ensure valve is fitted tightly.

Insert the diaphragm on top of the t-joint.

Insert flange of choice to t-joint.

Screw on sterilised bottle.

Sit the pump motor onto the t-joint.