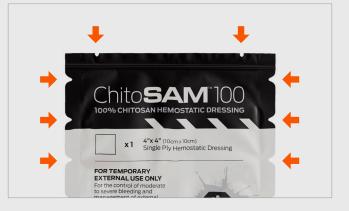

# TEAR ANYWHERE PACKAGING

Innovative package design allows for quick access to ChitoSAM™ 100, tearable from any side.

#### 5 SINGLE PLY

Smaller 4in x 4in single ply ChitoSAM is able to be placed on wounds in addition to trauma gauzes.