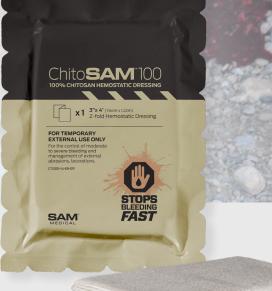

# **STOP BLEEDING RAPIDLY**

ChitoSAM<sup>®</sup> 100 is a high-performance hemostatic, non-woven chitosan dressing spun directly from chitosan derived crustaceans or snow crab shells. Designed to stop lethal bleeding rapidly, its ease of use is extremely effective. Works independently from the body's normal clotting processes.

## 2 CHITOSAN HEMOSTATIC AGENT

Unlike most hemostatic dressings that are only coated or impregnated with chitosan, ChitoSAM<sup>™</sup> 100 is made from non-woven chitosan gauze, spun directly from chitosan derived from crustaceans or snow crab shells.

# **4** Z-FOLD

Available for large wounds in 3in x 4ft and 3in x 6ft.

#### 5 SINGLE PLY

Smaller 4in x 4in single ply ChitoSAM is able to be placed on wounds in addition to trauma gauzes.