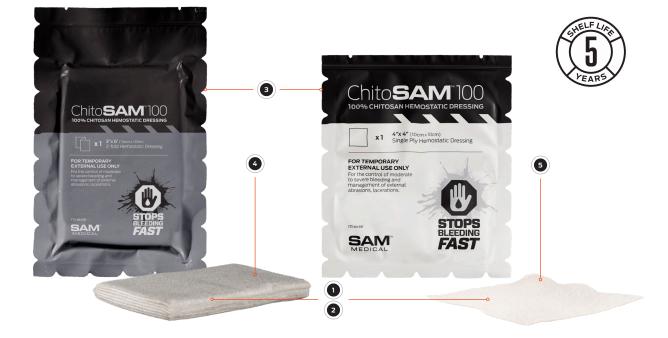

## 2 CHITOSAN HEMOSTATIC AGENT

Unlike most hemostatic dressings that are only coated or impregnated with chitosan, ChitoSAM<sup>™</sup> 100 is made from non-woven chitosan gauze, spun directly from chitosan derived from crustaceans or snow crab shells.

## **3** TEAR ANYWHERE PACKAGING

Innovative package design allows for quick access to ChitoSAM™ 100, tearable from any side.

#### 5 SINGLE PLY

Smaller 4in x 4in single ply ChitoSAM is able to be placed on wounds in addition to trauma gauzes.