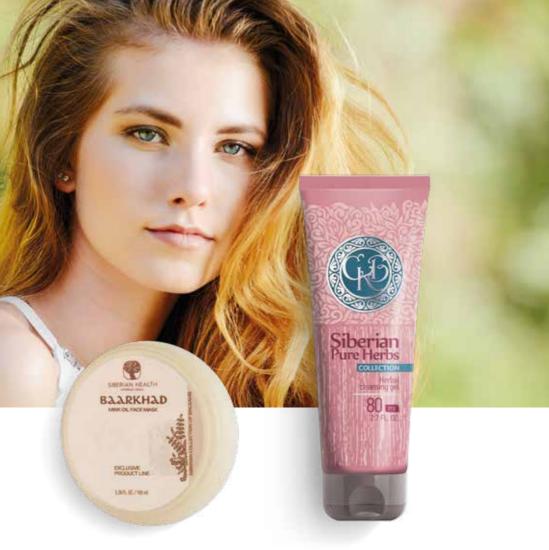

#### BAARKHAD MINK OIL FACE MASK\*

The rich formula of the cream mask effectively nourishes and moisturizes the skin, gives it elasticity and stimulates regeneration. Its formula helps to reduce fine wrinkles on the neck, around the eyes and lips, as well as improves complexion.

**Active ingredients:** bee wax, sea-buckthorn oil, melissa essential oil, jasmine essential oil, mink oil.

100 ml 400310

7,14 €