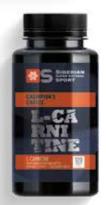

#### I-CARNITINE

Food supplement with L-carnitine

Two capsules are rich in 726 mg of pure L-carnitine. It is a perfect choice for those who actively do sports and fitness.

Ingredients: L-carnitine, L-tartrate, capsule: gelatin, dye: titanium dioxide.

120 capsules / 72 g 500285

14,12 €