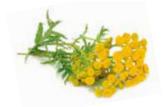

#### **TANSY**

### Tanacetum vulgare

Imagine a beautiful jewel — a racemule of painterly curved golden hemispheres adorned with emeralds. This is a golden tansy, one of the most beautiful herbs in the world! In Siberia tansy bacame famous due to its ability to protect liver from different stresses.