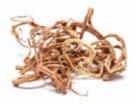

### HORSETAIL Eauisetum arvense

It contains up to 10% of natural silicon which participates in formation of the inner structure of a plant. This particular structure and tubed body make the horsetail one of the toughest herbs.