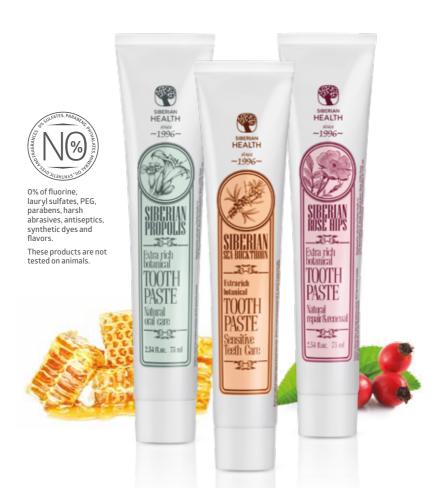

#### SIBERIAN PROPOLIS

Extra Rich Botanical Toothpaste. Natural oral care

Siberian Propolis Extra Rich Botanical Toothpaste contains natural propolis emulsion, essential oils and extracts of Siberian plants.

#### SIBERIAN SEA-BUCKTHORN

Extra Rich Botanical Toothpaste.
Sensitive Teeth Care
Siberian Sea-Buckthorn
Extra Rich Botanical
Toothpaste is a natural
solution to protect and
care for the most sensitive
teeth and gums. It contains
essential sea-buckthorn
fruits oil and juice that
are rich in the antioxidant
properties.

#### SIBERIAN ROSE HIPS

Extra Rich Botanical Toothpaste. Natural Repair and Renewal

Siberian Rose Hips Extra Rich Botanical Toothpaste contains natural red clay minerals, essential oils and precious plant extracts: rose hips, juniper, sage, seabuckthorn and chamomile.