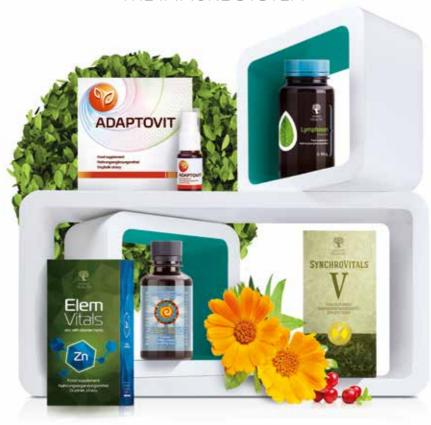

### **ADAPTOVIT**

### Food supplement with maral root, rhodiola rosea, eleutherococcus and ginseng

Food supplement which affects human adaptation mechanisms. Extracts of maral root, ginseng and eleuthero help to overcome fatigue and ensure better recovery after intense exercises.

Ingredients: distilled water, ginseng root extract, eleutherococcus root extract, rhodiola rosea root and rhizome extract, leuzea root extract, schizandra seed extract, sodium benzoate [E211], ethyl alcohol.

10 ml 500094 **10.70 €** 

### **ELEMVITALS, SELENIUM WITH SIBERIAN HERBS**

This product is enriched with organic selenium – an important microelement essential for healthy hair and nails, which also supports the immune system and thyroid functioning. Selenium, vitamins C and E ensure better cellular protection against oxidative stress. Vitamin C helps to normalize the immune system operation.

### SYNCHROVITALS V

## Food supplement with arabinogalactan and botanical extracts

The product contains the ResistAid™ complex – a combination of arabinogalactan and polyphenols obtained from the larch tree.

Arabinogalactan, as a source of soluble dietary fibers, normalizes the gastrointestinal tract state, and as a result, beneficially affects the immune system.

Ingredients (Complex No.1): arabinogalactan extracted from larch tree, cellulose, ginseng root extract, plantain leaf extract, glucose, maltodextrin.

Ingredients (Complex No.2): arabinogalactan extracted from larch tree, sage leaf extract, chamomile flowers extract, thyme extract, lactose, dyes: titanium dioxide (E171), copper complexes of chlorophyll and chlorophyllin (E141).

60 capsules / 27 g 500073

18,30 €