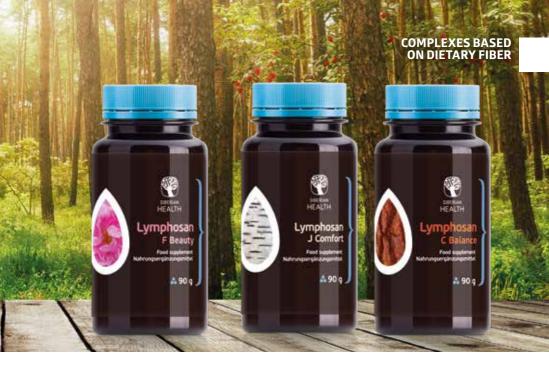

### LYMPHOSAN F BEAUTY

Food supplement with pectin and botanical extracts for women

A complex for women with pectin – a phytosorbent which serves as a source of dietary fiber. Product formula includes famous botanical extracts: watercress, aloe vera, mint leaves, meadow clover flowers from Altai foothills. Grape seeds extract is widely used in cosmetics, while soy beans contain essential substances for women body – phytoestrogens.

### LYMPHOSAN J COMFORT

Food supplement with collagen hydrolysate, dietary fiber and botanical extracts

The product contains botanical sorbent - pectin, as a source of dietary fiber, and collagen hydrolysate. Collagen is a structural protein presented in cartilage and connective tissues. Being a part of the product formula in the form of hydrolysate it is easily absorbed by the body. Precious rose hips extract contains natural vitamin C that provides better collagen synthesis which is necessary for cartilages normal functioning.

### LYMPHOSAN C BALANCE

Food supplement with dietary fiber and botanical extracts

The product contains several types of soluble dietary fibers in the form of phytosorbents. Its formula is also fortified with famous extracts of green tea and hawthorn fruits.