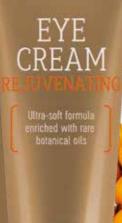

#### **REJUVENATING EYE CREAM**

Revitalize your eye contour with this powerful anti-aging cream formulated with endemic Siberian plants, essential minerals and botanical oils. Its velvety formula deeply hydrates the skin, targets puffiness and fine lines and gives your eyes a younger and brighter look.

15 ml 409254

5,95 €

Active ingredients: sea-buckthorn oil, echium plantagineum seed oil, extracts of oat and linseed, ENDESSENCE — essences of endemic Siberian plants (rhododendron, eleutherococcus, rhodiola quadrifida, maral root, Baikal skullcap).