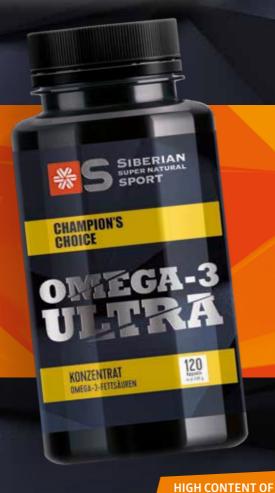

## SIBERIAN SUPER NATURAL SPORT

OMEGA-3 ULTRA

Food supplement with polyunsaturated omega-3 acids

High concentration of omega-3. Four capsules contain 100% daily value of the most important omega-3 acids: eicosapentaenoic and docosahexaenoic acids, derived from refined marine fish oil.

Ingredients: fish oil concentrate (ethyl ether), gelatin.

120 capsules / 102 g 500484

20.65€

OMEGA-3 FATTY ACIDS

**FOR DAILY INTAKE** 