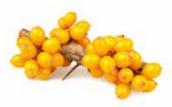

#### SIBERIAN SEA-BUCKTHORN

#### Hippophae rhamnoides

These small bright orange berries contain possibly the highest amount of bio-available beta-carotene, and not only in Siberia, but on the whole planet. "Bio-available" means that sea-buckthorn beta-carotene is already dissolved in natural oil and thus is ready to be absorbed by the body in contrast to most of all the other beta-carotene sources that lack natural oil or fat.