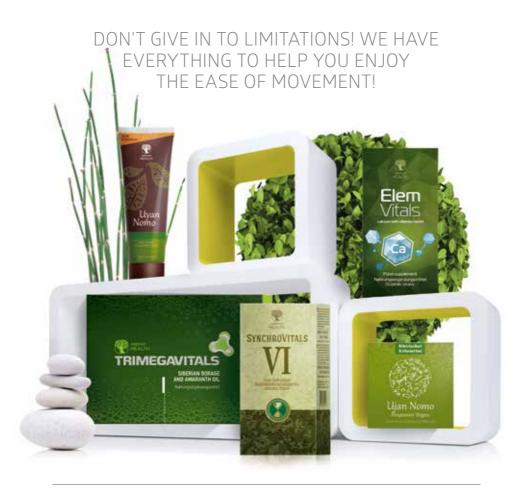

### TRIMEGAVITALS. OMEGA-3 CONCENTRATE AND LYCOPENE

The product with EPA (eicosapentaenoic acid) and DHA (docosahexaenoic acid) contributes to normal heart functioning. The beneficial effect of DHA and EPA is achieved when taken daily in a dosage of 250 mg. The replacement of saturated fatty acids with polyunsaturated and/or monounsaturated ones in the diet helps maintain the normal cholesterol level in blood. Plus, the product is enriched with natural lycopene.

### TRIMEGAVITALS. SIBERIAN BORAGE AND AMARANTH OIL

Food supplement with vitamins E, D3 and gamma-linolenic acid

The lipid complex contains one of omega-6 acids (gamma-linolenic) and a complex of vitamins E and D. Vitamin E protects the body from oxidative stress. Vitamin D supports the immune system and plays an important role in cell division.

### **ELEMVITALS, SELENIUM WITH SIBERIAN HERBS**

This product is enriched with organic selenium – an important microelement essential for healthy hair and nails, which also supports the immune system and thyroid functioning. Selenium, vitamins C and E ensure better cellular protection against oxidative stress. Vitamin C helps to normalize the immune system operation.

### ELEMVITALS. **CALCIUM WITH** SIBERIAN HERBS