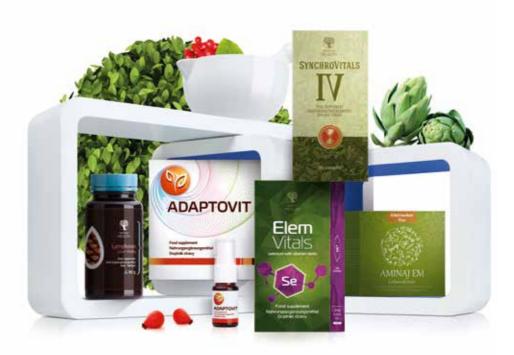

es, dandelion roots, knotweed herb, everlasting flowers, rose hips fruits, tansy flowers. 30 tea bags × 1.5 g 500021

5.46 €



#### **ELEMVITALS. SELENIUM WITH SIBERIAN HERBS**

This product is enriched with organic selenium – an important microelement essential for healthy hair and nails, which also supports the immune system and thyroid functioning. Selenium, vitamins C and E ensure better cellular protection against oxidative stress. Vitamin C helps to normalize the immune system operation.

Ingredients: garlic extract, acerola extract, inactivated yeast, rose hips extract, DL-alpha-tocopherol acetate, Baikal skullcap extract, Mediterranean pine extract.

60 capsules / 30.6 g 500031

14,23 €

### **NATURAL DETOX SOLUTION**

# HELP YOUR BODY ELIMINATE TOXINS AND OTHER METABOLIC WASTES





### LYMPHOSAN L VITALITY

This botanical product with pectin is rich in dietary fibers – vital elements for normal functioning of the digestive system. Pectins are a type of dietary fiber that helps maintain normal blood cholesterol levels. The product contains well-known milk thistle extract, precious extracts of mint, chamomile, thyme, St. John's Wort herb and aloe yera.

Ingredients: pectin, guar gum, mint extract, topinambur roots powder, chamomile flowers extract, thyme extract, milk thistle fruits, St. John's wort herb extract, aloe vera extract.

90 g 500042

14,23 €



#### SYNCHROVITALS VII

This product is intended for those who spend much time in front of computer or other gadgets. It contains a wide range of botanical pigments and light filters: lutein, zeaxanthin and beta-