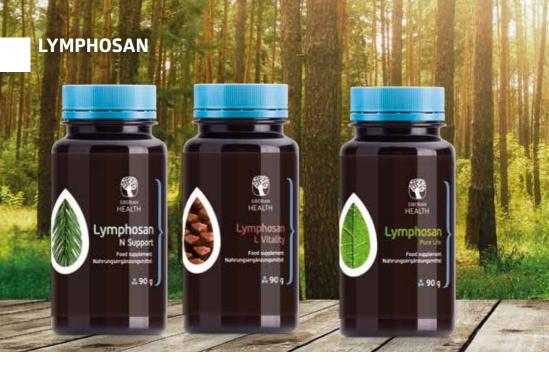

### **LYMPHOSAN** N SUPPORT

Food supplement with dietary fiber and botanical extracts

This is a botanical product with pectin, which serves as a source of dietary fiber and an excellent plant-based sorbent. Cranberry and horsetail extracts enrich the diet with organic acids and tannins. Pectin normalizes cholesterol level in blood

### LYMPHOSAN L VITALITY

Food supplement with dietary fiber and botanical extracts

This botanical product with pectin is rich in dietary fibers - vital elements for normal functioning of the digestive system. Pectin is a type of dietary fibers which helps maintain normal cholesterol level in blood. The product contains wellknown milk thistle extract. precious extracts of mint. chamomile, thyme, St. John's Wort and aloe vera.

### LYMPHOSAN **PURE LIFE**

Food supplement with pectin and botanical extracts

This botanical product with pectin is rich in dietary fibers vital elements for normal functioning of the digestive system. Pectin is a type of dietary fibers which helps maintain normal cholesterol level in blood. The product formula is additionally enriched with botanical extracts of fennel, precious burdock root, and olive leaves.