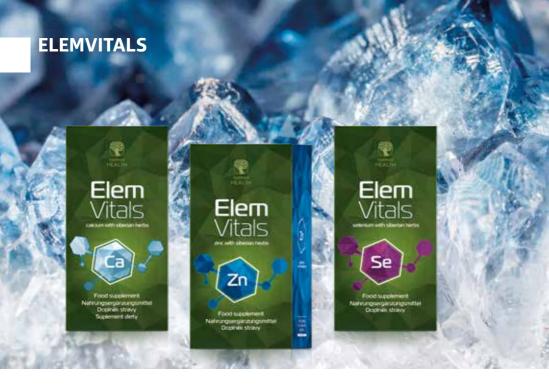

### **ELEMVITALS, SELENIUM WITH SIBERIAN HERBS**

This product is enriched with organic selenium – an important microelement essential for healthy hair and nails, which also supports the immune system and thyroid functioning. Selenium, vitamins C and E ensure better cellular protection against oxidative stress. Vitamin C helps to normalize the immune system operation.

#### **ELEMVITALS. ZINC WITH SIBERIAN HERBS**

The product contains organic zinc and copper as well as natural vitamin C. Zinc helps to normalize the metabolism of carbohydrates and macronutrients and is essential for healthy bones, hair and skin. Copper supports the immune system and protects cells from oxidative stress.

### ELEMVITALS. **7INC WITH** SIBERIAN HERBS

### Food supplement with extracts of zinc, copper. vitamin C and botanical extracts

The product contains organic zinc and copper as well as natural vitamin C Zinc helps to normalize the metabolism of carbohydrates and macronutrients and is essential for healthy bones, hair and skin. Copper supports the immune system and protects cells from oxidative stress.