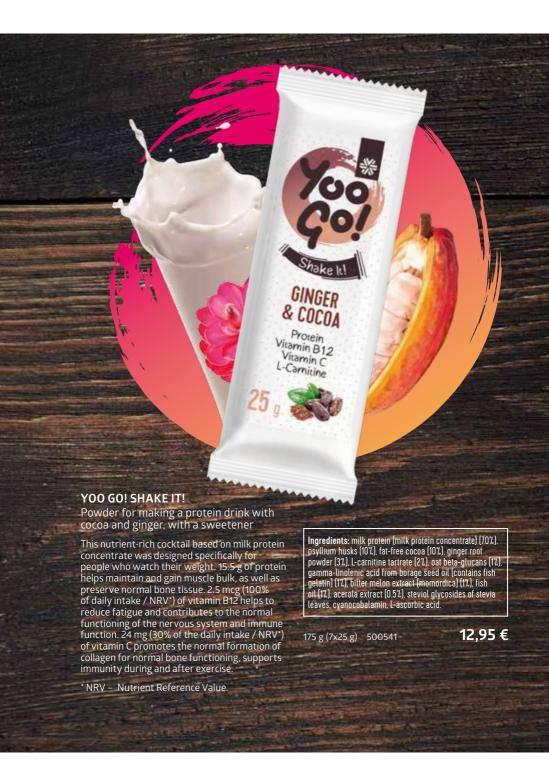

### **PULSE BOX**

Food supplement with DHA and EPA in the form of ethyl esters that contribute to the normal heart functioning and have a beneficial effect when taken daily in a dosage of 250 mg. Folate, vitamin B6 and vitamin B12 promote the normal homocysteine metabolism.