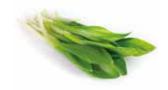

#### SIBERIAN RAMSONS

#### Allium ursinum

Siberian bears like to dig for the bulbs of this small plant with a very strong garlic-like scent, and that is the reason for its Latin name, which is translated as 'bear's onion'. The local people also knew about its rich vitamin content and harvested large amounts of its leaves and stems to preserve by salting for long winters.