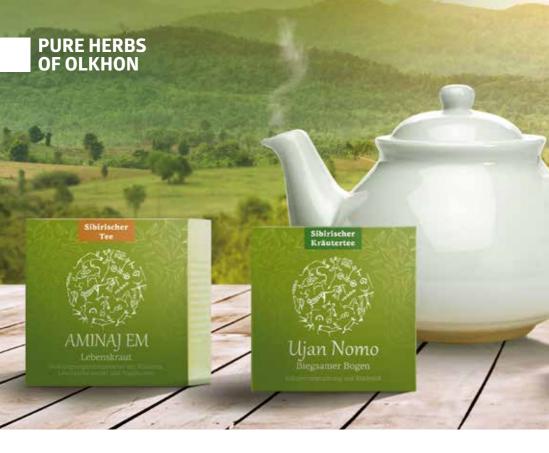

### COLLECTION **OF HERBAL TEA BLENDS WITH SIBERIAN HERBS**

### **AMINAJEM**

"HERB OF LIFE" Food supplement with herbs, dandelion root and rose hips

This herbal tea blend has been created according to the traditional Buryat herbal recipes, and contains St. John's wort herb, rose hips fruits and dandelion roots. Translated from Buryat language the name of the product means "herb of life" – this is how Buryats call St. John's wort herb.

### **UJAN NOMO**

"SUPPLE BOW" Herbal tea blend with meadowsweet

Ujan Nomo tea blend formula was specially designed to maintain normal joints function. Translated from the Buryat language Ujan Nomo means "supple bow".