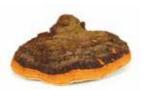

#### **CHAGA MUSHROOM**

#### Inonotus obliauus

Chaga is a mushroom that grows for decades on old birch trunks and can reach up to 3 feet in diameter. Siberian shamans believed that these mushrooms accumulated the sacred energy of the Earth which they used for centuries for strengthening the body and the mind. However, they always warned people to be careful when harvesting Chaga because of the danger of being shocked by the dramatic energy that could be released.