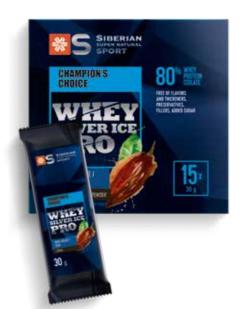

#### WHEY SILVER ICE PRO

One serving contains 24 g of whey protein, 7.5 g of which – hi-grade BCAA.
Protein ensures muscle gain and healthy hones

Handy: take a small pack to workout or walking to complement your daily diet! 0% of artificial flavors and thickeners, 0% of preservatives, 0% of fillers, 0% of plant protein.

Ingredients: whey protein isolate (80.2%), milk protein concentrate (7%), highly refined cocoa (6%), psyllium husks (3%), L-leucine (1.7%), L-isoleucine (0.9%), L-valine (0.9%), sweetener: steviol glycosides, soy lecithin (emulsifier).

450 g (15x30 g) 500366

41,20 €

0% artificial flavors, additives and plant proteins

> The brand of efficient healthy nutrition

Cocoa powder and natural sweetener from stevia extract provide a pleasant, not too sweet taste.