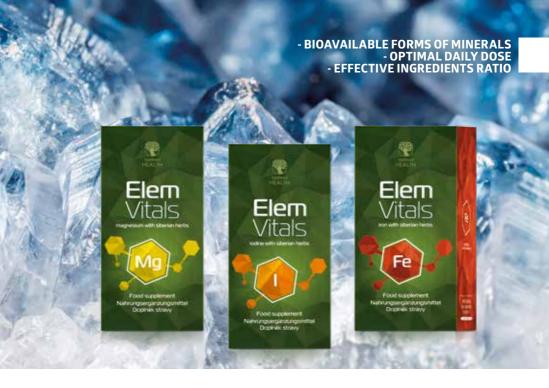

### **ELEMVITALS, SELENIUM WITH SIBERIAN HERBS**

This product is enriched with organic selenium – an important microelement essential for healthy hair and nails, which also supports the immune system and thyroid functioning. Selenium, vitamins C and E ensure better cellular protection against oxidative stress. Vitamin C helps to normalize the immune system operation.

#### **ELEMVITALS, IODINE WITH SIBERIAN HERBS**

The product includes bladderwrack and kelp – seaweeds with a high content of iodine. This product is additionally enriched with selenium, which helps to support normal immune system functioning, and extracts of rhodiola rosea and astragalus.

# ELEMVITALS. MAGNESIUM WITH SIBERIAN HERBS

Food supplement with magnesium and botanical extracts

Magnesium plays an important role in the nervous system and muscles support and contributes to the reduction of fatigue. The product is enriched with plant extracts (valerian, Baikal skullcap and hawthorn fruits) in the most organic form for the body.

# ELEMVITALS. IODINE WITH SIBERIAN HERBS

Food supplement with extracts of iodine, selenium and plants

The product includes bladderwrack and kelp – seaweeds with a high content of iodine. This product is additionally enriched with selenium, which helps to support normal immune system functioning, as well as extracts of rhodiola rosea and astragalus.

# ELEMVITALS. IRON WITH SIBERIAN HERBS

Food supplement with iron, vitamins and botanical extracts

The product contains organic compounds of iron, which contribute to the normal oxygen transfer through the body. Vitamin C enhances the absorption of iron, riboflavin, while vitamin B6 and niacin contribute to normal energy metabolism.