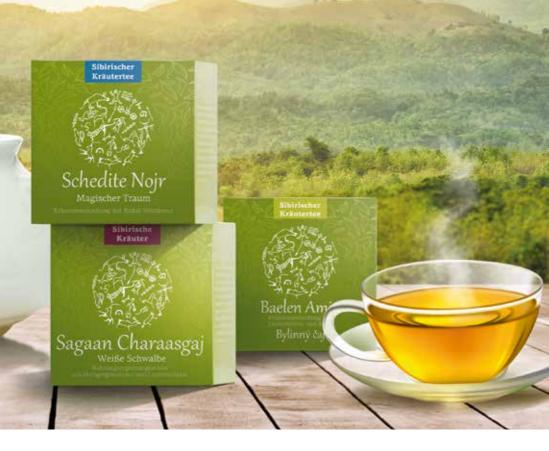

### COLLECTION **OF HERBAL TEA BLENDS WITH SIBERIAN HERBS**

### SHEDITE NOJR

"MAGIC DREAM" Herbal tea blend with Baikal skullcap

Translated from Buryat language "Shedite Nojr" means "magic dream". This herbal tea blend is designed to ensure deep and restorative sleep.

### SAGAAN CHARAASGAJ

"WHITE SWALLOW" Food supplement with motherwort and alfalfa herbs

The supplement name, intended for women, is translated as "white swallow". According to Buryat legend, if a woman sees a white swallow, she stays forever young.

### **BAELEN AMIN**

Herbal tea blend with linden flowers and apple

This tea blend, infused with Siberian linden, combines full-bodied flavor and light herbal scent. Many centuries ago healers highly valued linden which was regarded as the tree, symbolizing longevity, promoting light breathing and being a protective amulet. Still it serves as a material for talismans, while linden flowers are fancied in every family.