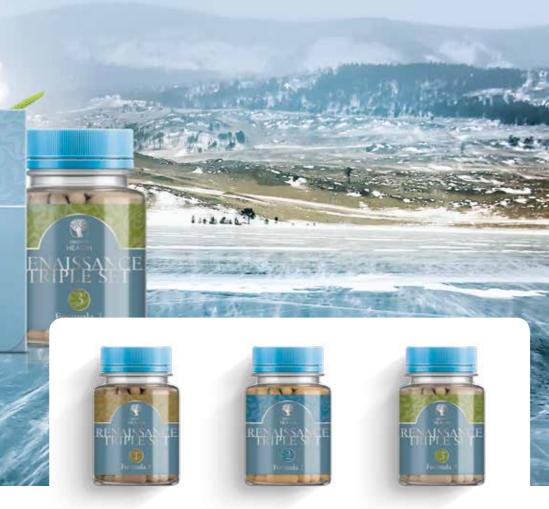

### **RENAISSANCE TRIPLE SET**

### METABOLISM TRIPLE SUPPORT SYSTEM

Metabolism triple support system – three formulas, fortified with vitamins, mineral compounds and precious extracts derived from wild Siberian plants.

### Product ADVANTAGES:

- 35 years of research developments;
- 10 years of practical application;
- optimal dosage of active substances.

### **FORMULA 1** 60 capsules / 30 g

Ingredients: fennel extract, plantain extract, chamomile extract, burdock root extract, horsetail extract, echinacea extract, aloe vera extract-gel.

### FORMULA 2

60 capsules / 30 g

Ingredients: watercress herb extract, Siberian ramsons extract, St. John's wort extract, garden sage extract, wild horseradish extract, Baikal skullcap extract.

### FORMULA 3

60 capsules / 32.4 g

Ingredients: grape seeds extract, cranberry fruits extract, sage extract, thyme extract, oregano extract, ascorbio caid, green tea extract, DL-alpha-tocopherol, lycopene, bilberry extract, rutin, BetaTab 20%, Mediterranean pine extract, maltodextrin, zinc citrate, thiamine hydrochloride, riboflavin, pyridoxine hydrochloride, manganic sulfate, retinol, copper sulfate, potassium iodide, sodium selenite, chromium picolinate.