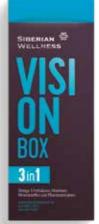

### **VISION BOX**

DHA helps maintain normal vision and has a beneficial effect when taken daily in a dosage of 250 mg. Riboflavin (vitamin B2), vitamin A and zinc help preserve normal vision. Vitamins C and E ensure cells protection from oxidative stress

120 capsules / 84.3 g 500361 (30 packs × 4 capsules) 21,94 €