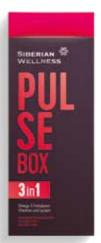

### **PULSE BOX**

Food supplement with DHA and EPA in the form of ethyl esters that contribute to the normal heart functioning and have a beneficial effect when taken daily in a dosage of 250 mg. Folate, vitamin B6 and vitamin B12 promote the normal homocysteine metabolism.

90 capsules / 64.2 g 500443 (30 packs × 3 capsules) 18,94 €