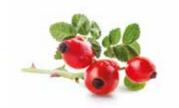

#### SIBERIAN ROSE HIPS

#### Rosa davurica

Although Rose Hips are well-known on every continent, it is often misunderstood that there are a lot of different species of this common Jenat. Siberian Rose shrub is distinguished by its almost black twigs and deep red round-shaped fruits that make a very beautiful contrast.