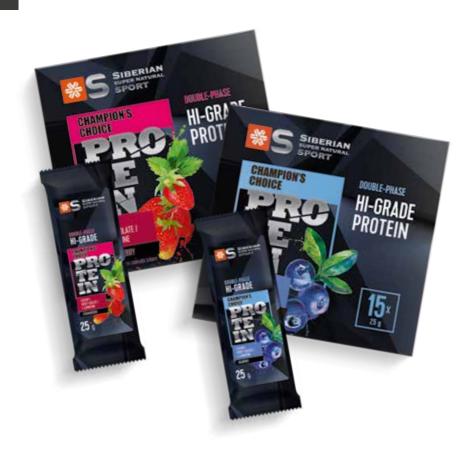

#### SIBERIAN SUPER NATURAL SPORT

# DOUBLE-PHASE HI-GRADE PROTEIN STRAWBERRY/BILBERRY

Multi-component protein drink with bilberry or wild strawberry juice is a well-balanced combination of fast-digesting (whey protein isolate) and slow-digesting proteins (casein). The cocktail also contains the branched-chain amino acids (BCAA). Protein ensures muscle gain and healthy bones.

#### MULTICOMPONENT HI-GRADE PROTEIN

Multicomponent Hi-Grade Protein consists of high-quality proteins with different digestion time: protein hydrolysate and amino acids (BCAA), whey protein and casein. The product is packed with one of the most popular ingredients among sports fans that increase energy levels thanks to which it will ideally suit both professional athletes and beginners. Protein ensures muscle gains and healthy bones. 0% of artificial flavors and thickeners, 0% of fillers, 0% of plant protein.