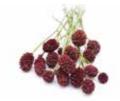

### Comarum palustre

Every fall after the first frost, Siberian women went to gather cranberries from the marshes and swamps to provide their families with vitamins for the upcoming winter. Standing in the frigid water, they often suffered from serious joint pain. There is an ancient remedy for this disease that is still in use — a swamp plant which is known as Altai marsh cinquefoil.