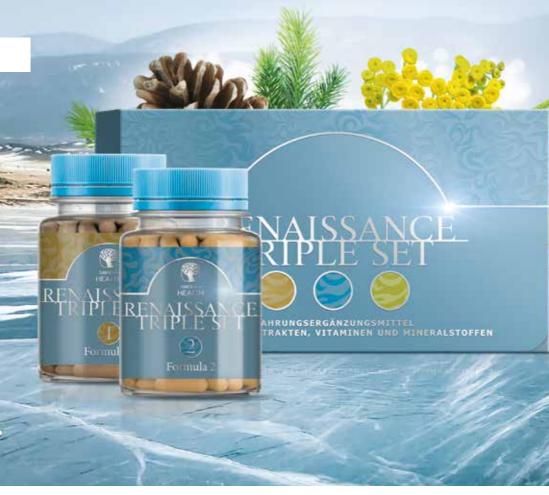

### **RENAISSANCE TRIPLE SET**

### METABOLISM TRIPLE SUPPORT SYSTEM

Metabolism triple support system – three formulas, fortified with vitamins, mineral compounds and precious extracts derived from wild Siberian plants.

### Product ADVANTAGES:

- 35 years of research developments;
- 10 years of practical application;
- optimal dosage of active substances.

### **FORMULA 1** 60 capsules / 30 g

Ingredients: fennel extract, plantain extract, chamomile extract, burdock root extract, horsetail extract, echinacea extract, aloe vera extract-gel.

### FORMULA 2

60 capsules / 30 g

Ingredients: watercress herb extract, Siberian ramsons extract, St. John's wort extract, garden sage extract, wild horseradish extract, Baikal skullcap extract.