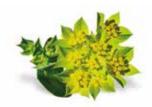

### **KURIL TEA**

### Pentaphylloides fruticosa

This famous plant was found by seafarers on the Kuril islans—they used to drink it instead of common tea. However, people who lived near the Baikal lake had been using this herb as a cleansing product since the ancient times. As legend says, the dogs helped to learn about Kuril tea beneficial properties: sick animals were looking for this herb because it brought them relief. Local people still use Kuril tea herb if there are some digestion issues.