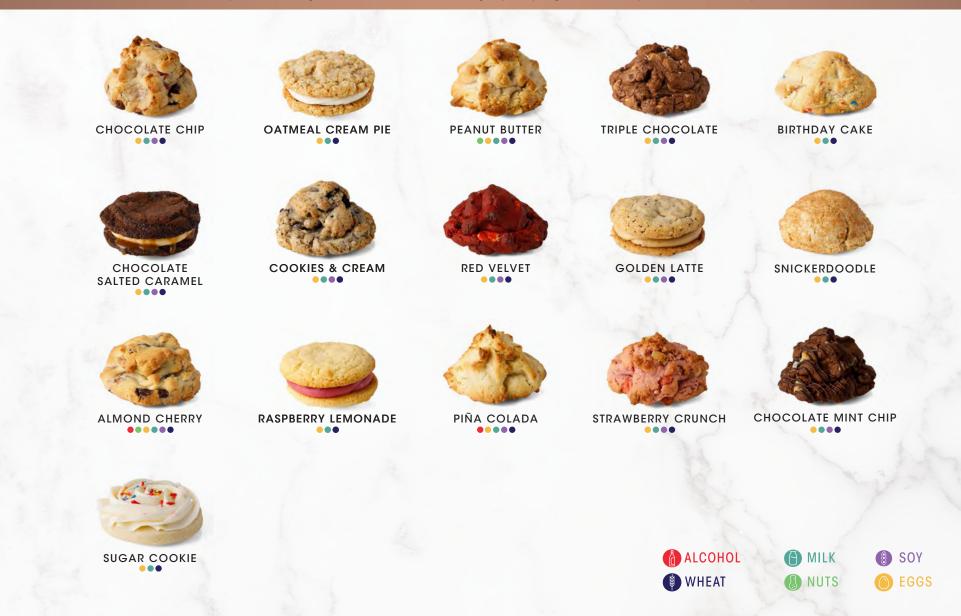

### COOKIE FLAVORS

House-made cookies, made with premium Belgian chocolate and other high quality ingredients. They're made without preservatives and rotate seasonally.