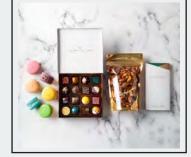

# GIFT BOXES

Select from our best-selling assortments or customize your own. \*Base prices. Does not include customizations.

#### MACARONS

1 pc box - \$3.75 2 pc box - \$7.50 6 pc box - \$19.50 12 pc box - \$36.25

#### **GIFT SETS**

Small gift box - \$3.00 Medium gift box - \$3.25 Large gift box - \$3.50 Pre-selected Gift Sets starting at \$48