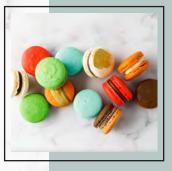

#### MACARONS

1 pc box - \$3.75 2 pc box - \$7.50 6 pc box - \$19.50 12 pc box - \$36.25

### MACARON FLAVORS

French-style almond cookies made with premium Belgian chocolate, local cream, and other high quality ingredients. They're made without preservatives.