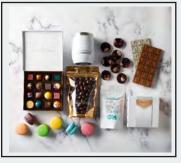

SWEET ESCAPE - \$111.50 Escape to a place of euphoria with this box filled with a variety of deliciousness our 16pc Cocoa Lovers, house-made Spicy Nut Mix, 6pc Macarons, 2oz Coffee, Berry Bites, 2pk Chocolate Covered Marshmallow, and Half Size Bars Solid Milk and Dark Chocolate + Almonds & Sea Salt.

BOX OF JOY - \$164.75 This gift set will have your recipient grinning from ear to ear! Discover our 16pc Cocoa Lovers, 9pc Grey Salt Caramels, 6pc French-style Macarons, Dark Chocolate Covered Almonds, Berry Bites, 2oz House Coffee, EcoVessel Port Tumbler, and Full Size Bars Solid Milk and White Chocolate + Cookies & Cream.