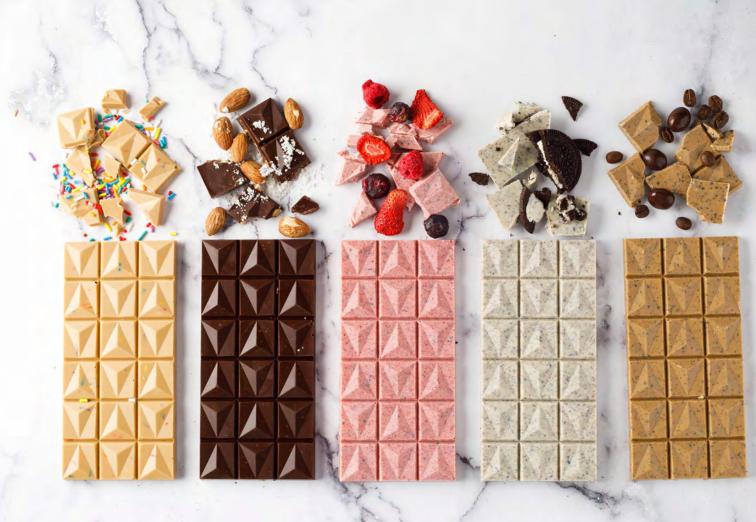

## CHOCOLATE BARS

From solid chocolate to unique flavors, these chocolate bars are a great crowd pleaser.

\* MILK SOLID

\*54% + ALMONDS & SEA SALT

WHITE + COOKIES & CREAM

MILK + ENGLISH TOFFEE

GOLD + CARAMEL LATTE

70% + BLUEBERRIES & ALMONDS MILK + PINEAPPLE & COCONUT

GOLD + BIRTHDAY CAKE 

...