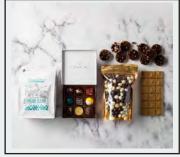

# GIFT BOXES

Select from our best-selling assortments or customize your own. \*Base prices. Does not include customizations.

#### CHOCOLATE BARS

Half Size - \$4.50 Full Size - \$8.25

Shockolate Bars: +\$.50 for Half | +\$.75 for Full

#### **MIXES & BITES**

Bites - \$10.50 Mixes - \$12.00+ Toffees & Barks - \$24.00