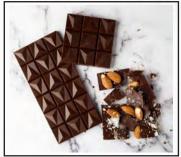

## CHOCOLATE BARS

From solid chocolate to unique flavors, these chocolate bars are a great crowd pleaser.

\* MILK SOLID

\*54% + ALMONDS & SEA SALT

WHITE + COOKIES & CREAM

MILK + ENGLISH TOFFEE

GOLD + CARAMEL LATTE