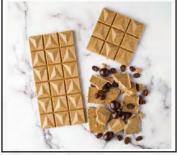

## CHOCOLATE BARS

From solid chocolate to unique flavors, these chocolate bars are a great crowd pleaser.

\* MILK SOLID

\*54% + ALMONDS & SEA SALT

WHITE + COOKIES & CREAM

MILK + ENGLISH TOFFEE

GOLD + CARAMEL LATTE

70% + BLUEBERRIES & ALMONDS MILK + PINEAPPLE & COCONUT

GOLD + BIRTHDAY CAKE 

...