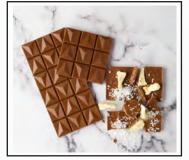

## CHOCOLATE BARS

From solid chocolate to unique flavors, these chocolate bars are a great crowd pleaser.

\* MILK SOLID

\*54% + ALMONDS & SEA SALT

WHITE + COOKIES & CREAM

MILK + ENGLISH TOFFEE

GOLD + CARAMEL LATTE

70% + BLUEBERRIES & ALMONDS MILK + PINEAPPLE & COCONUT

GOLD + BIRTHDAY CAKE 

...