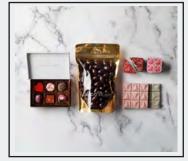

SWEET ESCAPE - \$111.50 Escape to a place of euphoria with this box filled with a variety of deliciousness our 16pc Cocoa Lovers, house-made Spicy Nut Mix, 6pc Macarons, 2oz Coffee, Berry Bites, 2pk Chocolate Covered Marshmallow, and Half Size Bars Solid Milk and Dark Chocolate + Almonds & Sea Salt.

BOX OF JOY - \$164.75 This gift set will have your recipient grinning from ear to ear! Discover our 16pc Cocoa Lovers, 9pc Grey Salt Caramels, 6pc French-style Macarons, Dark Chocolate Covered Almonds, Berry Bites, 2oz House Coffee, EcoVessel Port Tumbler, and Full Size Bars Solid Milk and White Chocolate + Cookies & Cream.