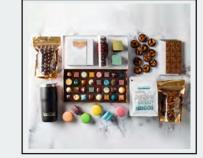

### GIFT SETS

#### Our best-selling themed Gift Sets are great options for any gifting season or create your own Gift Set to fit your budget

SIGNATURE - \$59.75 Our Signature Gift Set includes a few of our signature items for any occasion -9pc Quick Fix, Dark Chocolate Covered Almonds, and a Full Size White + Cookies & Cream and Milk Chocolate Bar.