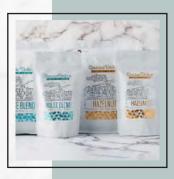

#### **MIXES & BITES**

Bites - \$10.50 Mixes - \$12.00+ Toffees & Barks - \$24.00