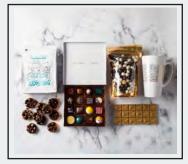

### GIFT SETS

#### Our best-selling themed Gift Sets are great options for any gifting season or create your own Gift Set to fit your budget

SIGNATURE - \$59.75 Our Signature Gift Set includes a few of our signature items for any occasion -9pc Quick Fix, Dark Chocolate Covered Almonds, and a Full Size White + Cookies & Cream and Milk Chocolate Bar.