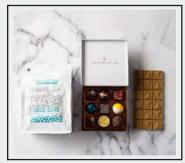

# GIFT BOXES

Select from our best-selling assortments or customize your own. \*Base prices. Does not include customizations.

#### CHOCOLATE BARS

Half Size - \$4.50 Full Size - \$8.25

Shockolate Bars: +\$.50 for Half | +\$.75 for Full