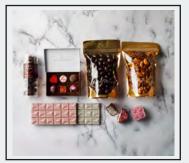

### GIFT SETS

#### Our best-selling themed Gift Sets are great options for any gifting season or create your own Gift Set to fit your budget

SIGNATURE - \$59.75 Our Signature Gift Set includes a few of our signature items for any occasion -9pc Quick Fix, Dark Chocolate Covered Almonds, and a Full Size White + Cookies & Cream and Milk Chocolate Bar.