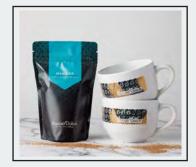

COFFEE & CHOCOLATE - \$52 Delight the coffee lover in your life with this Coffee & Chocolate Gift Set. Brew a fresh batch of House Coffee, indulge in a 9pc Quick Fix and snack on a Gold Chocolate + Caramel Latte Bar.