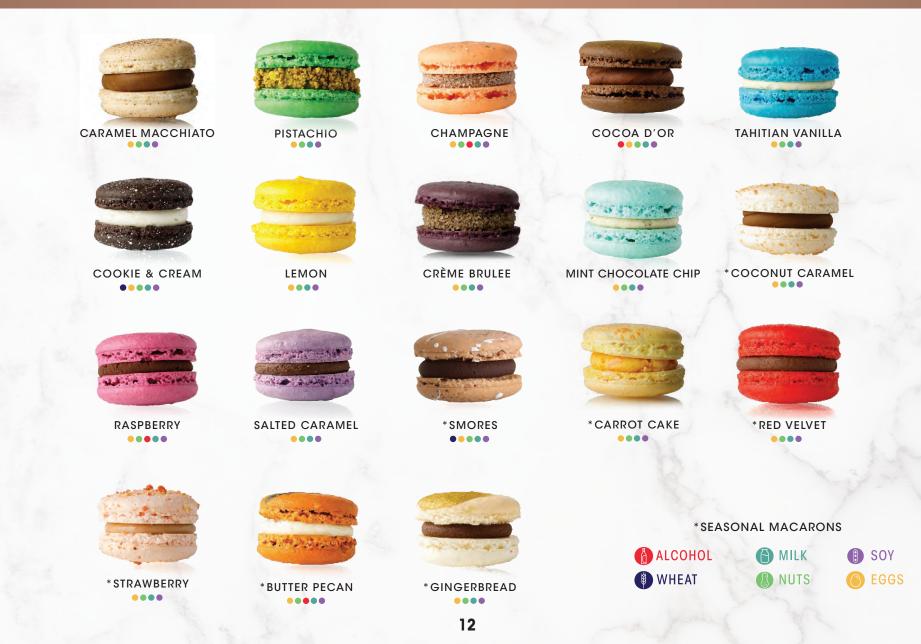

### MACARON FLAVORS

French-style almond cookies made with premium Belgian chocolate, local cream, and other high quality ingredients. They're made without preservatives.