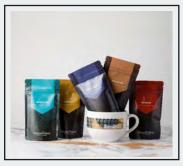

GRANDE COFFEE & CHOCOLATE - \$77 A variety of java-inspired products encompass this Gift Set. Snack on some Espresso Mix or Coffee Bites while enjoying a cup of our House blend. Enjoy our 9pc Quick Fix and finish off with our Gold Chocolate + Caramel Latte bar.

ULTIMATE COFFEE & CHOCOLATE - \$107 Rejoice, Coffee Lovers! This Gift Set is the perfect boost you need. Enjoy a fresh cup of our House Blend in beautiful coffee mug while indulging in a 16pc Cocoa Lovers. Snack on the Espresso Mix, Caramel Latte Chocolate Bar, or Coffee Bites to give you a little pep in your step.