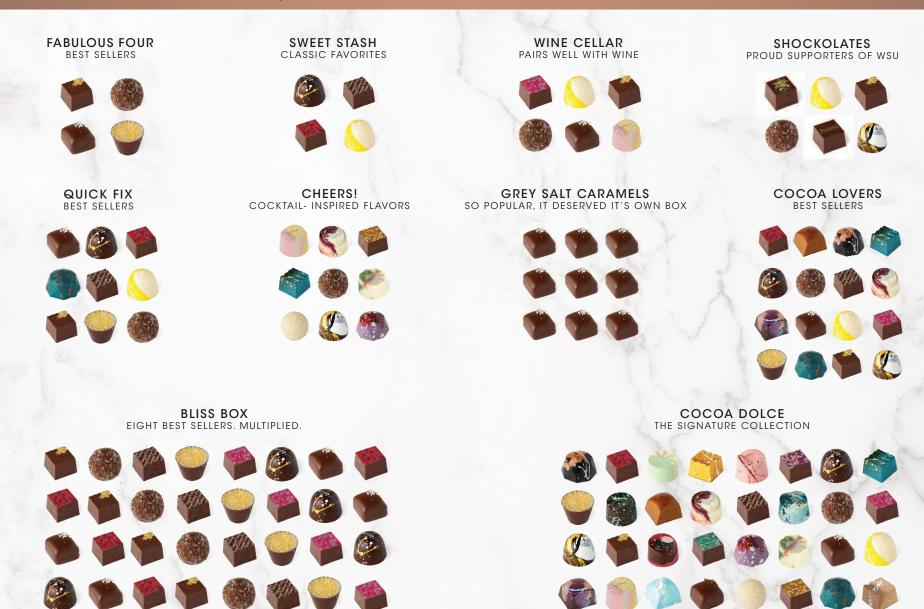

# GIFT BOXES

Select from our best-selling assortments or customize your own. \*Base prices. Does not include customizations.

# ASSORTMENTS

Choose from our best-selling collections and specialty assortments or use as an inspiration to create your custom box.

FABULOUS FOUR - \$89 We've curated a collection of our best-selling products - our 16pc Cocoa Lovers, Dark Chocolate + Almonds & Sea Salt Bar, our house-made specialty Spicy Nut Mix, and six delectable macarons.