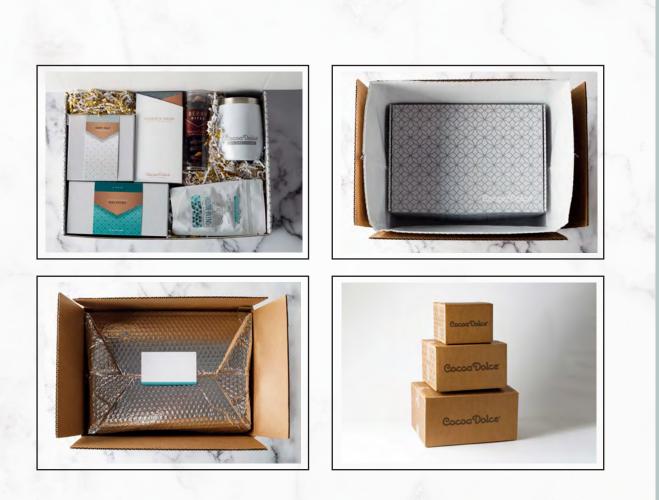

# SHIPPED WITH CARE

Our Shipping Department will ensure each gift is handled with the same care we infuse into our products. Provide the list of recipients, and we'll take care of the rest!

Each Cocoa Dolce creation is handmade and cared for throughout the entire process. We put our best foot forward with every piece, and we instill that same care and effort into shipping, whether across the state or across the country. That means special packaing to ensure the product arrives intact, and with insulated packaging and cold packs when the weather requires a little extra care.

We ship product to arrive in a timely manner, keeping in mind the best interest of the product. The typical transit time is 1-3 days but may fluctuate based on the carrier's seasonal traffic and schedules. Cocoa Dolce will manage the packages and ensure each gift arrives to it's recipient.

Download our **Mailing List Template** to get started compiling your list today.

\$10 Flat Rate Shipping Per Address. Additional fees may be applied to larger bulk orders.