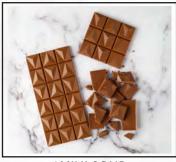

## CHOCOLATE BARS

From solid chocolate to unique flavors, these chocolate bars are a great crowd pleaser.

\* MILK SOLID

\*54% + ALMONDS & SEA SALT

WHITE + COOKIES & CREAM

MILK + ENGLISH TOFFEE

GOLD + CARAMEL LATTE