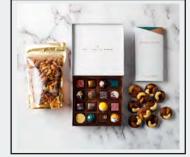

# GIFT BOXES

Select from our best-selling assortments or customize your own. \*Base prices. Does not include customizations.

#### **GIFT SETS**

Small gift box - \$3.00 Medium gift box - \$3.25 Large gift box - \$3.50 Pre-selected Gift Sets starting at \$48