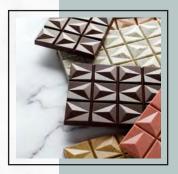

#### CHOCOLATE BARS

Half Size - \$4.50 Full Size - \$8.25

Shockolate Bars: +\$.50 for Half | +\$.75 for Full

## CHOCOLATE BARS

From solid chocolate to unique flavors, these chocolate bars are a great crowd pleaser.

\* MILK SOLID

\*54% + ALMONDS & SEA SALT

WHITE + COOKIES & CREAM

MILK + ENGLISH TOFFEE

GOLD + CARAMEL LATTE

70% + BLUEBERRIES & ALMONDS MILK + PINEAPPLE & COCONUT

GOLD + BIRTHDAY CAKE 

...