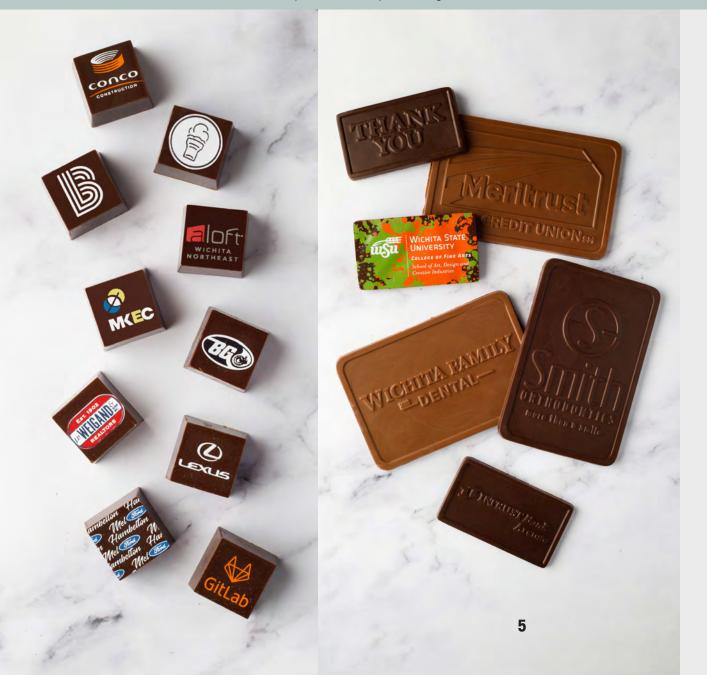

# MAKE A DELICIOUS IMPRESSION

Showcase your brand by creating a custom cocoa butter transfer or mold with your logo.

#### COCOA BUTTER TRANSFERS

|           | SET UP | EACH   |
|-----------|--------|--------|
| 1 Color - | \$241  | \$2.75 |
| 2 Color - | \$378  | \$2.75 |
| 3 Color - | \$514  | \$2.75 |
| 4 Color - | \$651  | \$2.75 |
| 5 Color - | \$788  | \$2.75 |

#### CUSTOM MOLDS

|                 | SET UP | EACH    |
|-----------------|--------|---------|
| 1.2 oz Bar-     | \$315  | \$4.25  |
| "Business Card" |        |         |
| 3 oz Bar -      | \$353  | \$10.25 |
| 8 oz Bar -      | \$460  | \$16.00 |
| 1 lb. Bar -     | \$460  | \$23.00 |