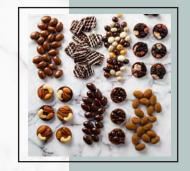

#### CHOCOLATES

| 1  | рс | bag | - | \$2.95 - \$3.25 |
|----|----|-----|---|-----------------|
| 2  | рс | bag | - | \$5.75 - \$6.00 |
| 3  | рс | bag | - | \$8.40 - \$8.65 |
| 1  | рс | box | - | \$4.00          |
| 2  | рс | box | - | \$6.30          |
| 4  | рс | box | - | \$12.50         |
| 6  | рс | box | - | \$17.75         |
| 9  | рс | box | - | \$25.75         |
| 16 | рс | box | - | \$44.50         |
| 25 | рс | box | - | \$63.00         |
| 32 | рс | box | - | \$80.00         |

#### **MIXES & BITES**

Bites - \$10.50 Mixes - \$12.00+ Toffees & Barks - \$24.00