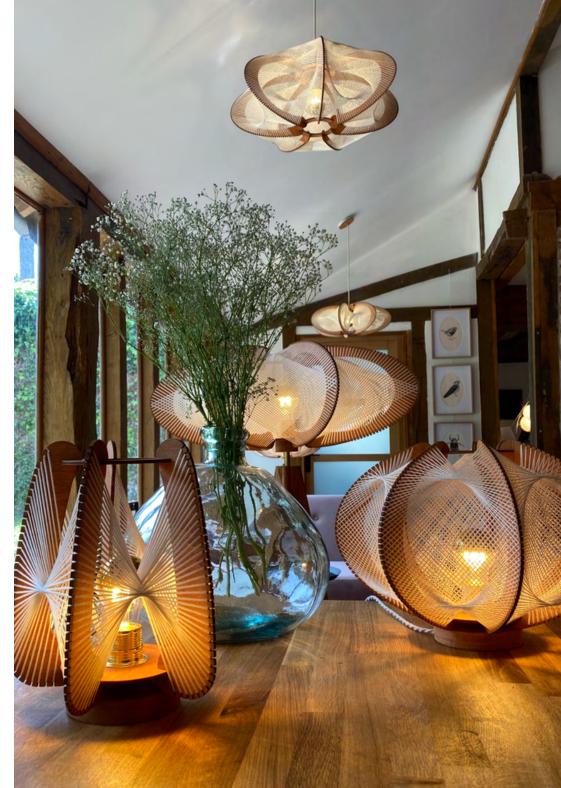

# THE COLLECTION

LAFABLIGHT designs and creates its collection of lighting fixtures so that each lamp can be transformed into a pendant lamp, table lamp, wall lamp, or even chandelier to compose, creating an aesthetic dialogue where each lighting fixture responds to each other in a harmonious play.

### PENDANT LAMPS

Aerial ballet for the LAFABLIGHT pendant lights which adorn all spaces with lightness.

Our woven pendant lights cast a very studied shine on your interior decoration with which they resonate.

The collection offers a wide choice of shapes, also allowing free combinations with different lampshades.

ASTROFI pendant light in Croisé braiding to dress the dining room table.

Composition of a boomerang chandelier, decorated with 3 ECHINO in Twist braiding. Available in different braidings.