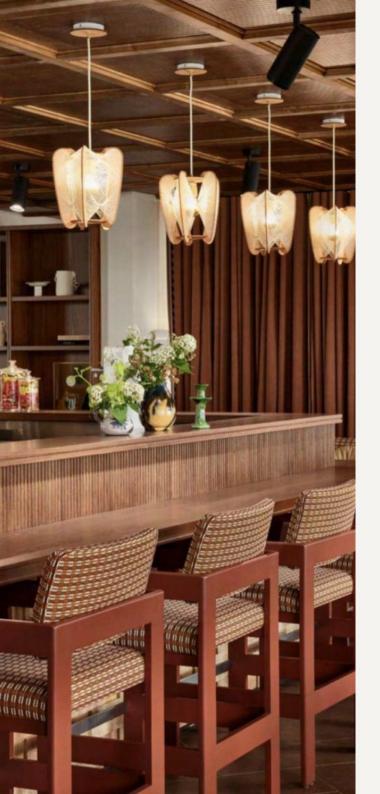

Set of ARIOCA suspensions aligned above the bar.

DRUMJEE Twist braiding graphic pendant light