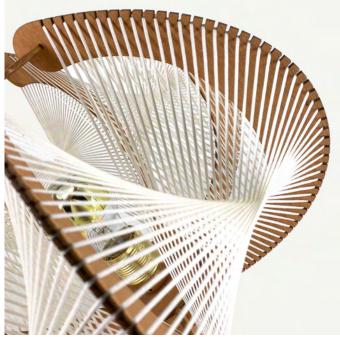

## **BRAIDINGS**

Our collection is available in different braidings, offering the choice between several patterns. The cotton threads and ribbons worked into a precious mesh subtly sculpt the light. The geometric lines stretched and braided by hand according to know-how constitute the aesthetic signature of LAFABLIGHT.

Triple Twist Braiding

Croisé Braiding

Twist Croisé Braiding

Twist Braiding