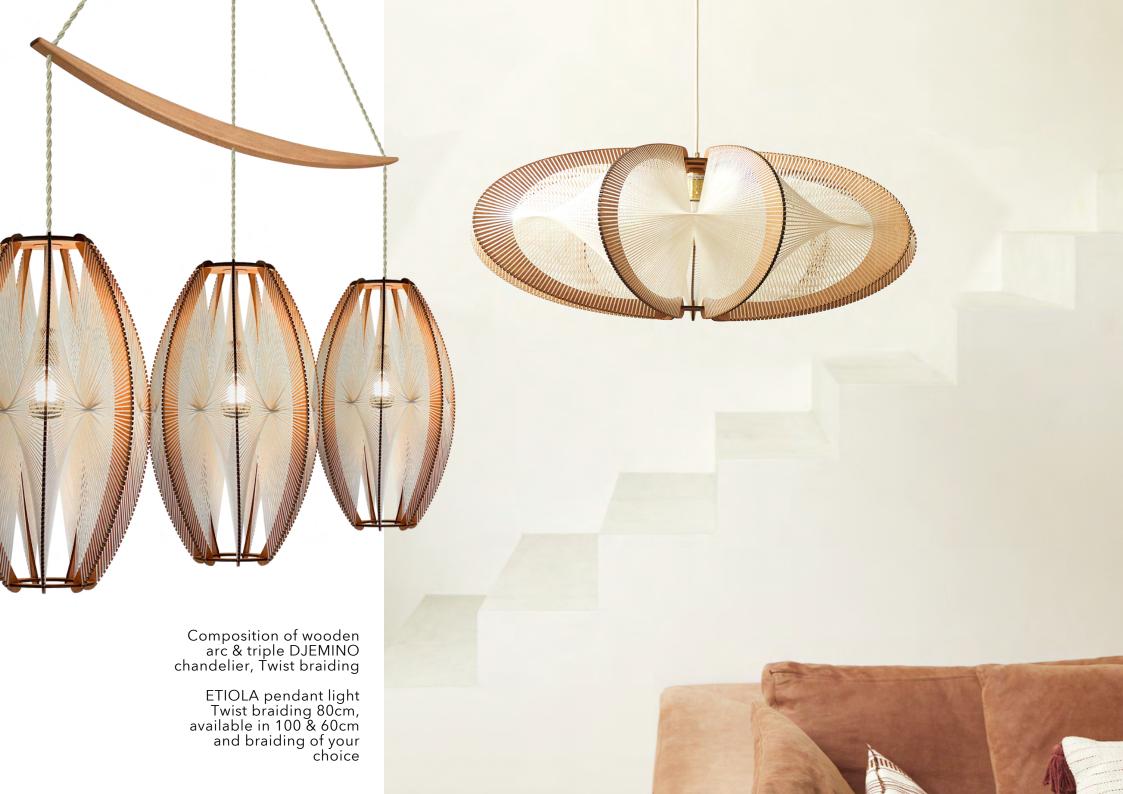

The collection offers a wide choice of shapes, also allowing free combinations with different lampshades.

ASTROFI pendant light in Croisé braiding to dress the dining room table.

Composition of a boomerang chandelier, decorated with 3 ECHINO in Twist braiding. Available in different braidings.