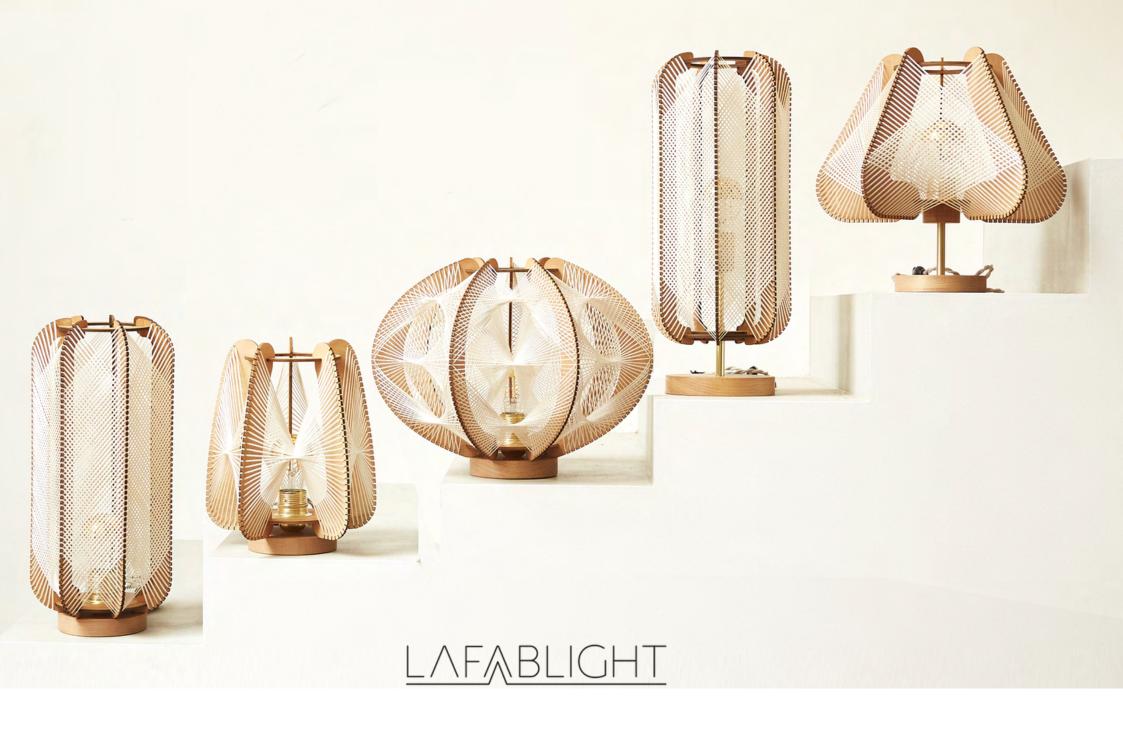

# LAFABLIGHT

# THE COLLECTION

LAFABLIGHT designs and creates its collection of lighting fixtures so that each lamp can be transformed into a pendant lamp, table lamp, wall lamp, or even chandelier to compose, creating an aesthetic dialogue where each lighting fixture responds to each other in a harmonious play.

#### **TABLE LAMPS**

Lafablight lamps are at home in all rooms, offering a softer and lighter art of living.

Illuminating lamps for reading moments in a cozy armchair.

Bedside lamps for the privacy of a bedroom.

Lamps to place on a desk during home office days.

Pedestal lamps arranged on a vintage sideboard for Scandinavian chic.

Lamps placed on the floor for a designer atmosphere.