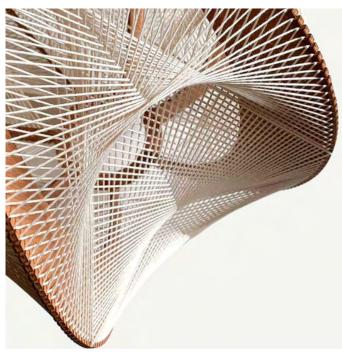

## **BRAIDINGS**

Our collection is available in different braidings, offering the choice between several patterns. The cotton threads and ribbons worked into a precious mesh subtly sculpt the light. The geometric lines stretched and braided by hand according to know-how constitute the aesthetic signature of LAFABLIGHT.

Triple Twist Braiding

Croisé Braiding

Twist Croisé Braiding

Twist Braiding