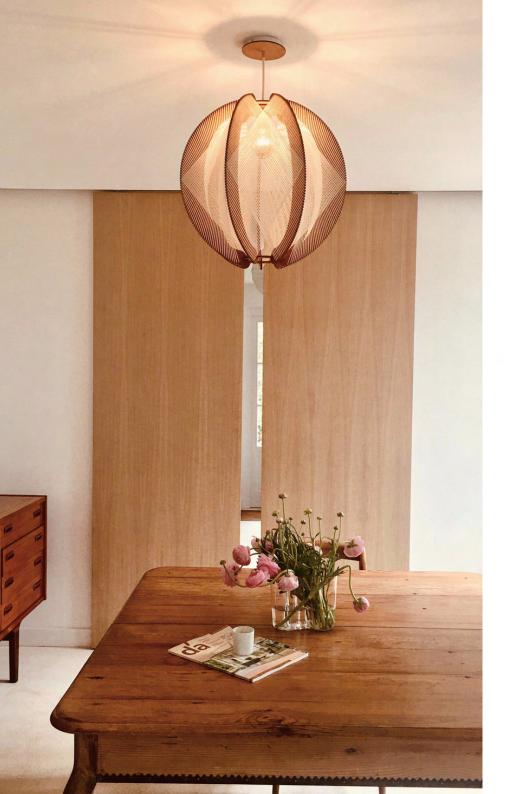

### PENDANT LAMPS

Aerial ballet for the LAFABLIGHT pendant lights which adorn all spaces with lightness.

Our woven pendant lights cast a very studied shine on your interior decoration with which they resonate.

The collection offers a wide choice of shapes, also allowing free combinations with different lampshades.

ASTROFI pendant light in Croisé braiding to dress the dining room table.

Composition of a boomerang chandelier, decorated with 3 ECHINO in Twist braiding. Available in different braidings.