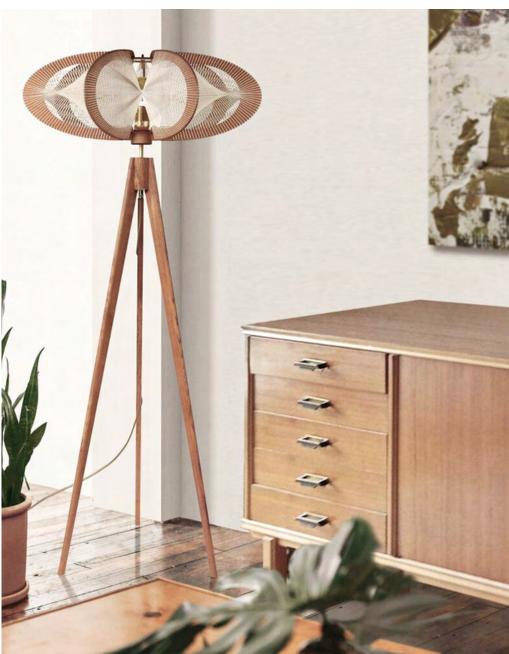

# **FLOOR LAMPS**

A beauty of a living room, close to a sofa, LAFABLIGHT floor lamps are the centerpieces of a living room. They can travel to nice offices or export to a library. No borders in our wish list.

#### **ETIOLA**

Tripod floor lamps in solid oak, available in two heights: 126cm & 175cm