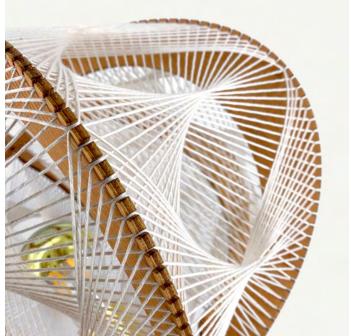

## **BRAIDINGS**

Our collection is available in different braidings, offering the choice between several patterns. The cotton threads and ribbons worked into a precious mesh subtly sculpt the light. The geometric lines stretched and braided by hand according to know-how constitute the aesthetic signature of LAFABLIGHT.

Triple Twist Braiding

Croisé Braiding

Twist Croisé Braiding

Twist Braiding