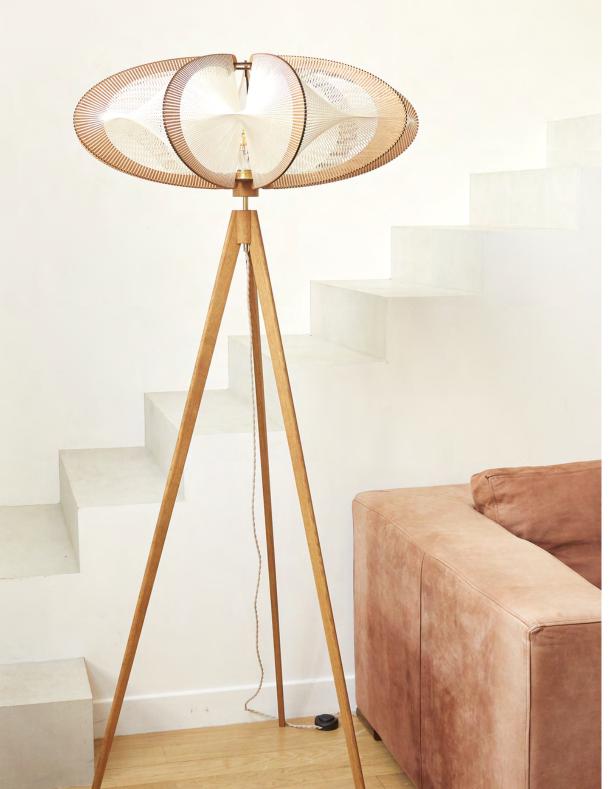

# **FLOOR LAMPS**

A beauty of a living room, close to a sofa, LAFABLIGHT floor lamps are the centerpieces of a living room. They can travel to nice offices or export to a library. No borders in our wish list.

#### **ETIOLA**

Tripod floor lamps in solid oak, available in two heights: 126cm & 175cm