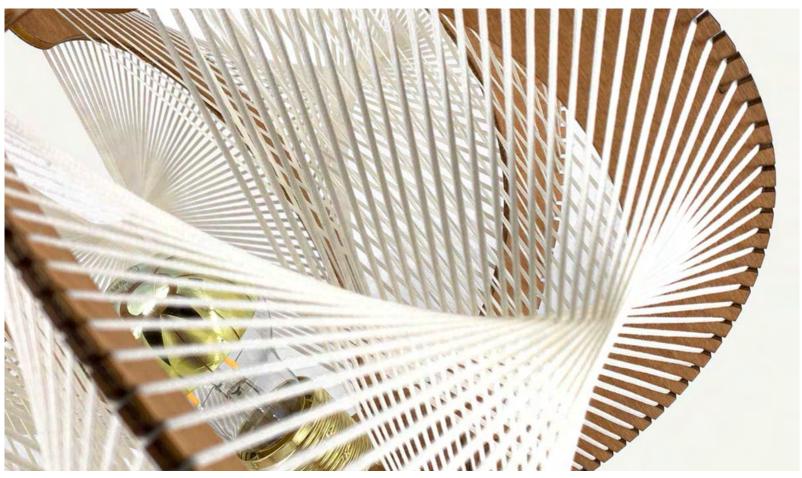

## **BRAIDINGS**

Our collection is available in different braidings, offering the choice between several patterns. The cotton threads and ribbons worked into a precious mesh subtly sculpt the light. The geometric lines stretched and braided by hand according to know-how constitute the aesthetic signature of LAFABLIGHT.

Triple Twist Braiding

Croisé Braiding

Twist Croisé Braiding

Twist Braiding