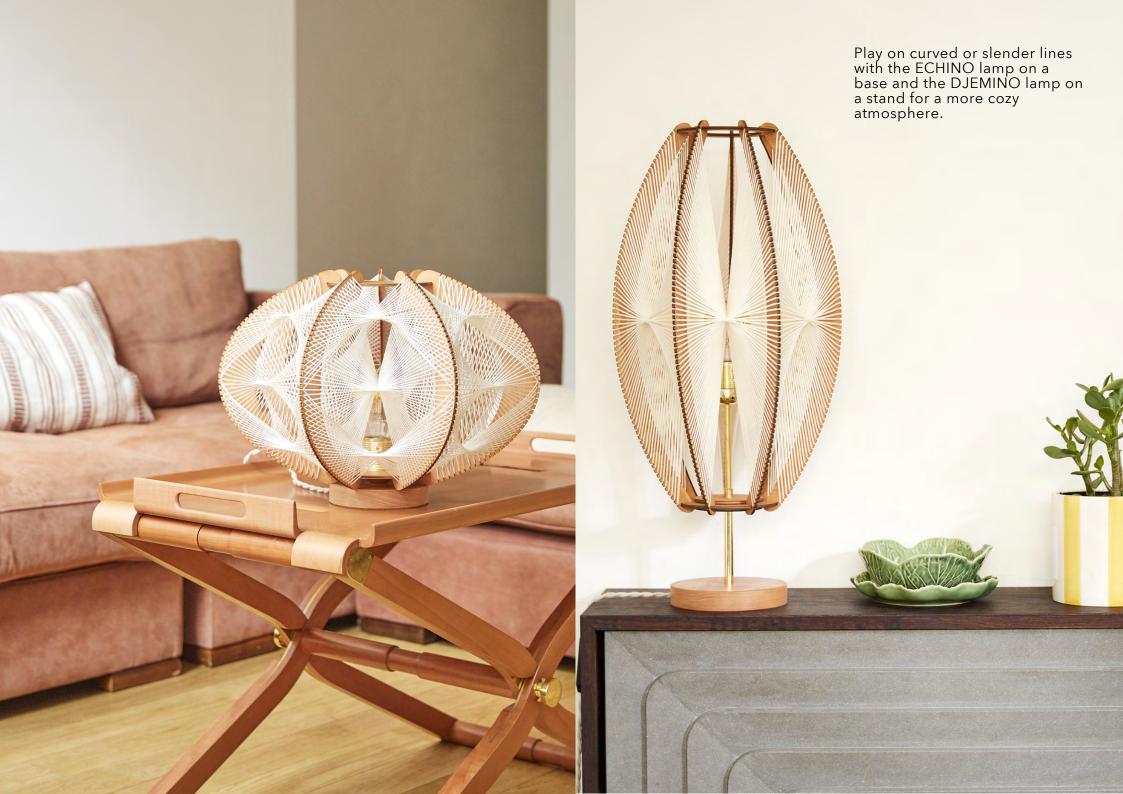

#### **TABLE LAMPS**

Lafablight lamps are at home in all rooms, offering a softer and lighter art of living.

Illuminating lamps for reading moments in a cozy armchair.

Bedside lamps for the privacy of a bedroom.

Lamps to place on a desk during home office days.

Pedestal lamps arranged on a vintage sideboard for Scandinavian chic.

Lamps placed on the floor for a designer atmosphere.