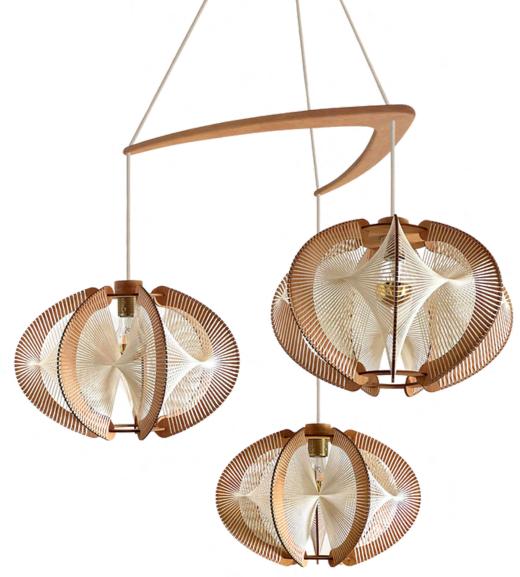

The collection offers a wide choice of shapes, also allowing free combinations with different lampshades.

ASTROFI pendant light in Croisé braiding to dress the dining room table.

Composition of a boomerang chandelier, decorated with 3 ECHINO in Twist braiding. Available in different braidings.