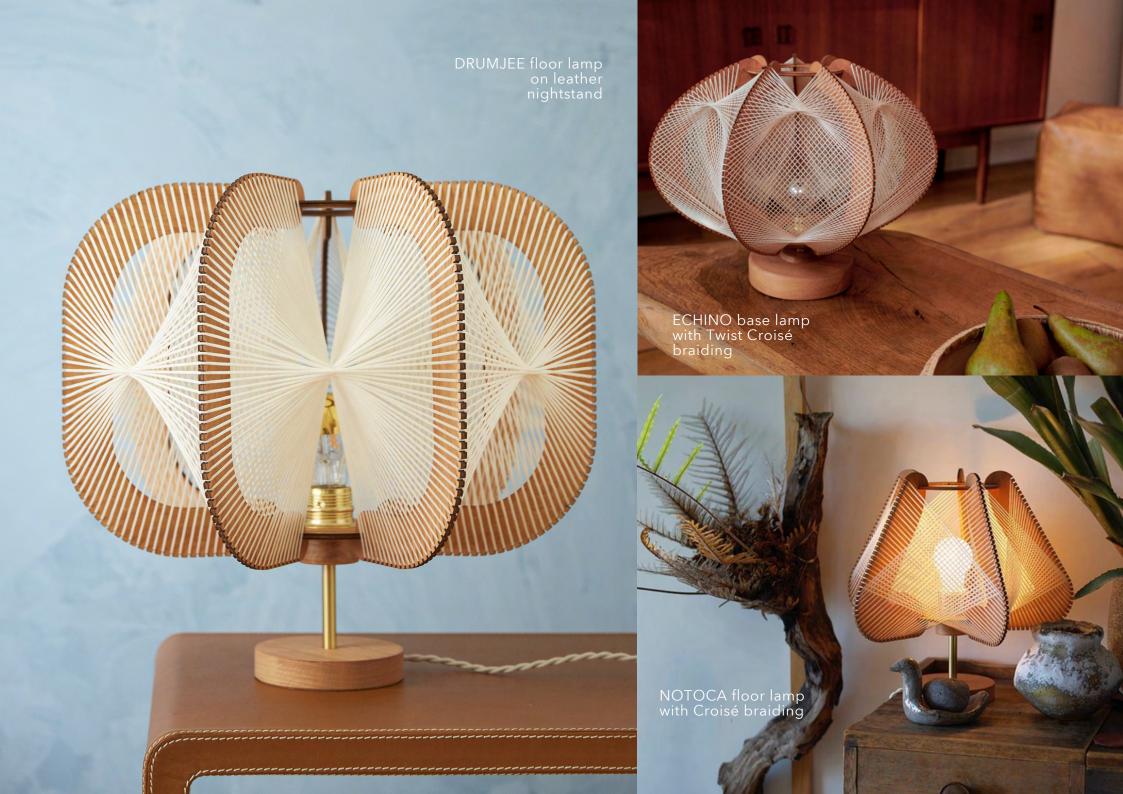

## **BRAIDINGS**

Our collection is available in different braidings, offering the choice between several patterns. The cotton threads and ribbons worked into a precious mesh subtly sculpt the light. The geometric lines stretched and braided by hand according to know-how constitute the aesthetic signature of LAFABLIGHT.

Triple Twist Braiding

Croisé Braiding

Twist Croisé Braiding

Twist Braiding