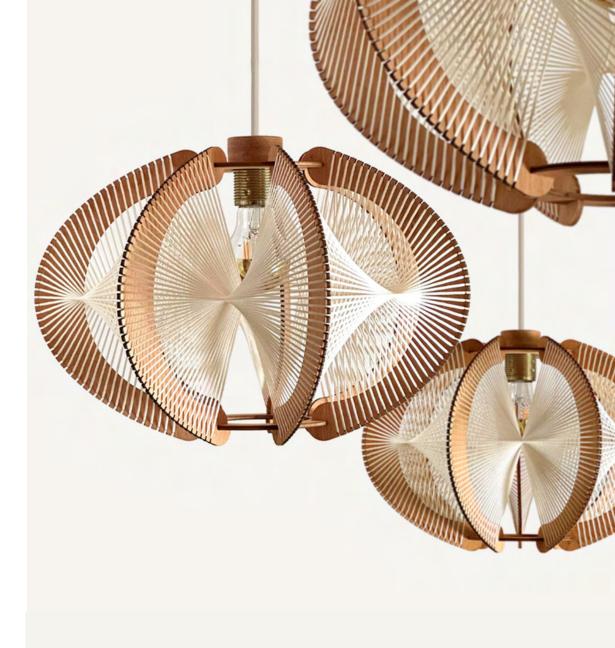

### PENDANT LAMPS

Aerial ballet for the LAFABLIGHT pendant lights which adorn all spaces with lightness.

Our woven pendant lights cast a very studied shine on your interior decoration with which they resonate.

The collection offers a wide choice of shapes, also allowing free combinations with different lampshades.

ASTROFI pendant light in Croisé braiding to dress the dining room table.

Composition of a boomerang chandelier, decorated with 3 ECHINO in Twist braiding. Available in different braidings.

Set of ARIOCA suspensions aligned above the bar.

DRUMJEE Twist braiding graphic pendant light