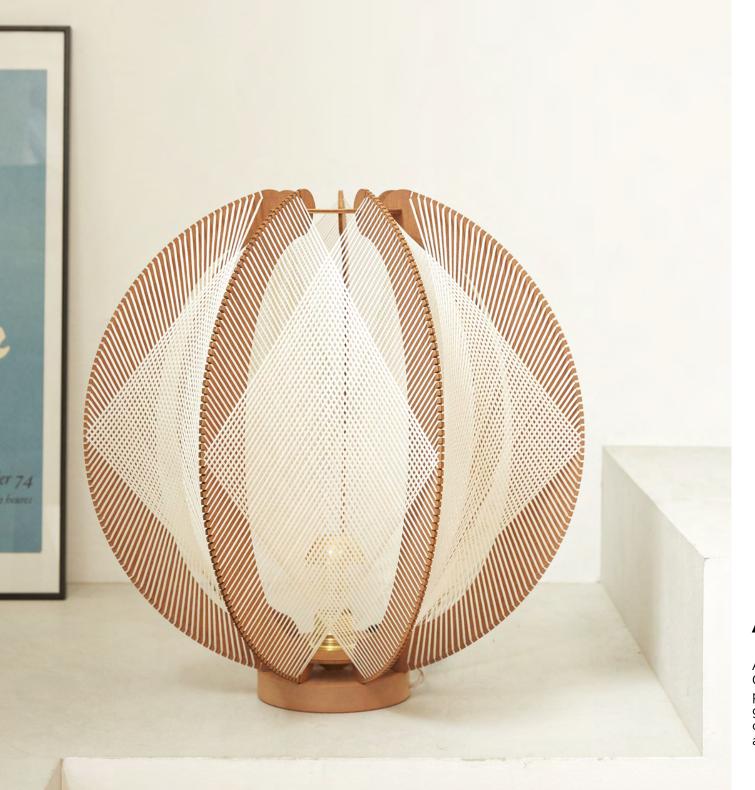

## **BRAIDINGS**

Our collection is available in different braidings, offering the choice between several patterns. The cotton threads and ribbons worked into a precious mesh subtly sculpt the light. The geometric lines stretched and braided by hand according to know-how constitute the aesthetic signature of LAFABLIGHT.

Triple Twist Braiding

Croisé Braiding

Twist Croisé Braiding

Twist Braiding