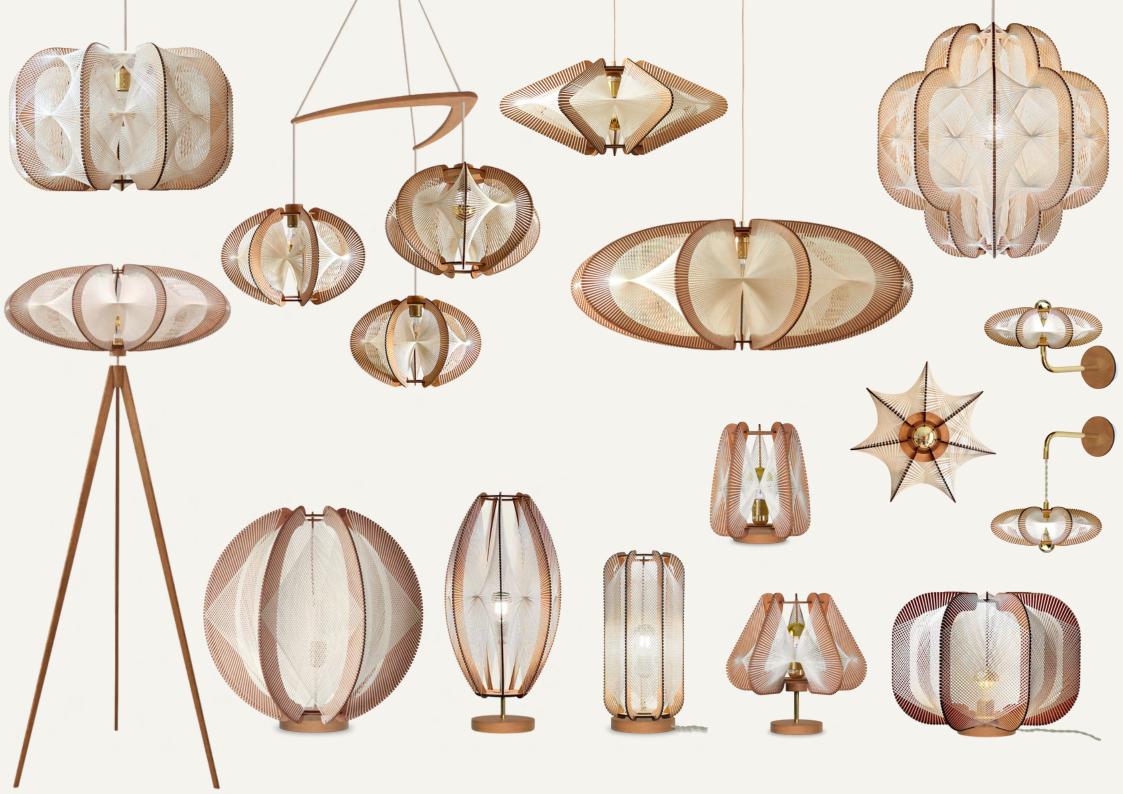

# THE COLLECTION

LAFABLIGHT designs and creates its collection of lighting fixtures so that each lamp can be transformed into a pendant lamp, table lamp, wall lamp, or even chandelier to compose, creating an aesthetic dialogue where each lighting fixture responds to each other in a harmonious play.

TABLE LAMPS FLOOR LAMPS PENDANT LAMPS WALL LAMPS

#### **TABLE LAMPS**

Lafablight lamps are at home in all rooms, offering a softer and lighter art of living.

Illuminating lamps for reading moments in a cozy armchair.

Bedside lamps for the privacy of a bedroom.

# **FLOOR LAMPS**

A beauty of a living room, close to a sofa, LAFABLIGHT floor lamps are the centerpieces of a living room. They can travel to nice offices or export to a library. No borders in our wish list.

### PENDANT LAMPS

Aerial ballet for the LAFABLIGHT pendant lights which adorn all spaces with lightness.

Our woven pendant lights cast a very studied shine on your interior decoration with which they resonate.

# WALL LIGHTS

LAFABLIGHT Wall Lights are everywhere.
They are displayed on the walls of offices, galleries, hotel lobby, or illuminate the privacy of a room.

The collection is available in wall sconces, rising or descending arm sconces.