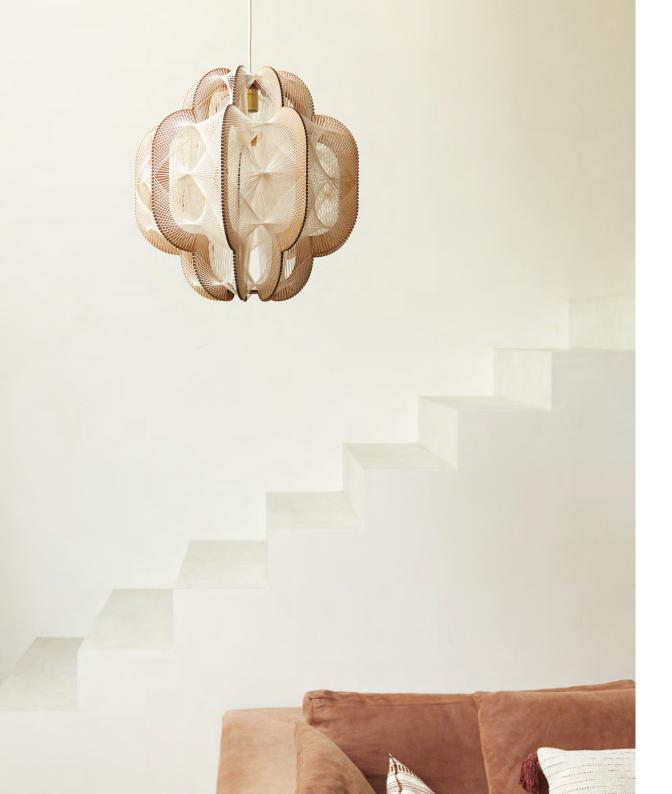

### PENDANT LAMPS

Aerial ballet for the LAFABLIGHT pendant lights which adorn all spaces with lightness.

Our woven pendant lights cast a very studied shine on your interior decoration with which they resonate.

The collection offers a wide choice of shapes, also allowing free combinations with different lampshades.

ASTROFI pendant light in Croisé braiding to dress the dining room table.

Composition of a boomerang chandelier, decorated with 3 ECHINO in Twist braiding. Available in different braidings.