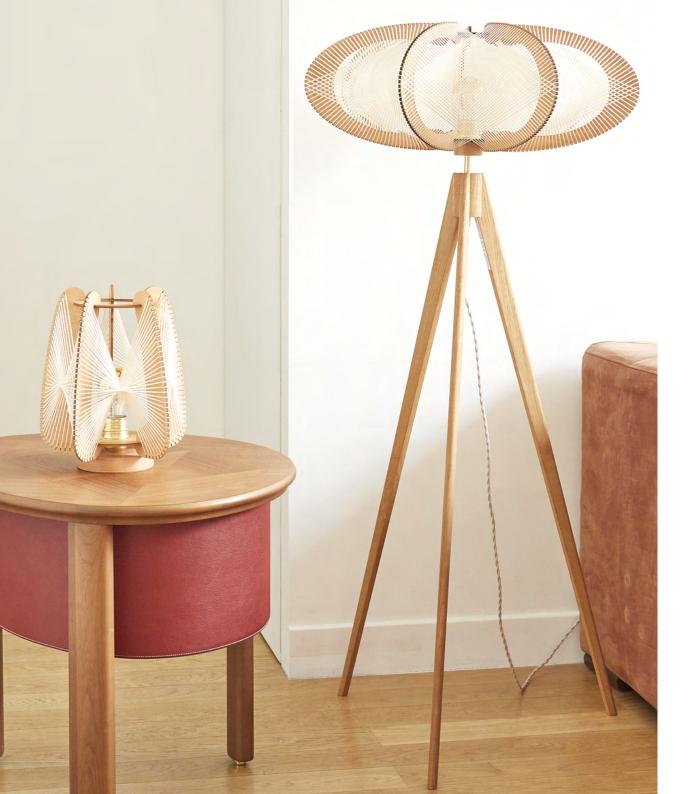

# **FLOOR LAMPS**

A beauty of a living room, close to a sofa, LAFABLIGHT floor lamps are the centerpieces of a living room. They can travel to nice offices or export to a library. No borders in our wish list.

#### **ETIOLA**

Tripod floor lamps in solid oak, available in two heights: 126cm & 175cm