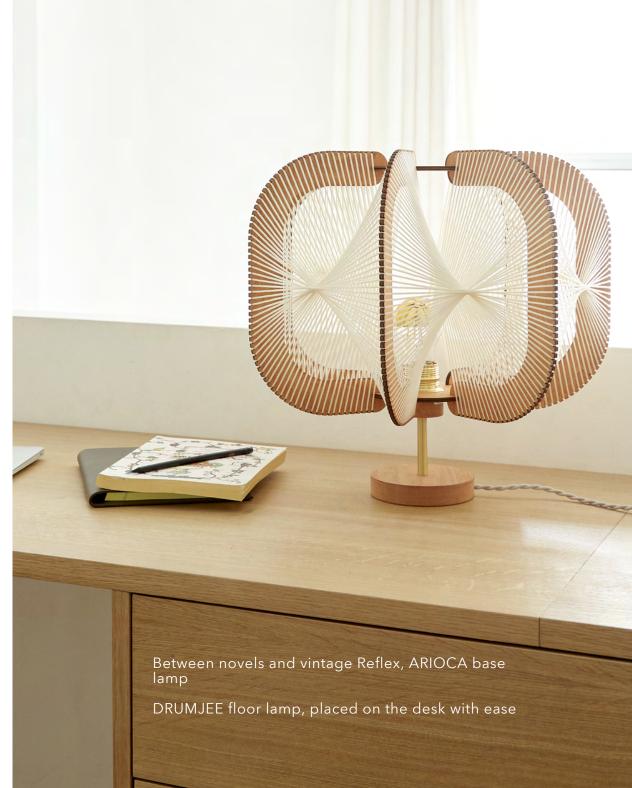

#### **TABLE LAMPS**

Lafablight lamps are at home in all rooms, offering a softer and lighter art of living.

Illuminating lamps for reading moments in a cozy armchair.

Bedside lamps for the privacy of a bedroom.

Lamps to place on a desk during home office days.

Pedestal lamps arranged on a vintage sideboard for Scandinavian chic.

Lamps placed on the floor for a designer atmosphere.