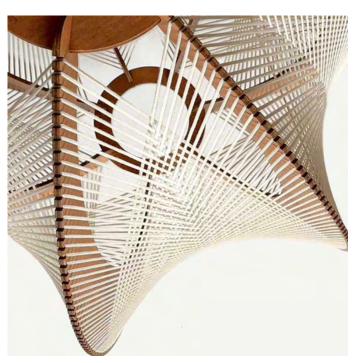

## **BRAIDINGS**

Our collection is available in different braidings, offering the choice between several patterns. The cotton threads and ribbons worked into a precious mesh subtly sculpt the light. The geometric lines stretched and braided by hand according to know-how constitute the aesthetic signature of LAFABLIGHT.

Triple Twist Braiding

Croisé Braiding

Twist Croisé Braiding

Twist Braiding