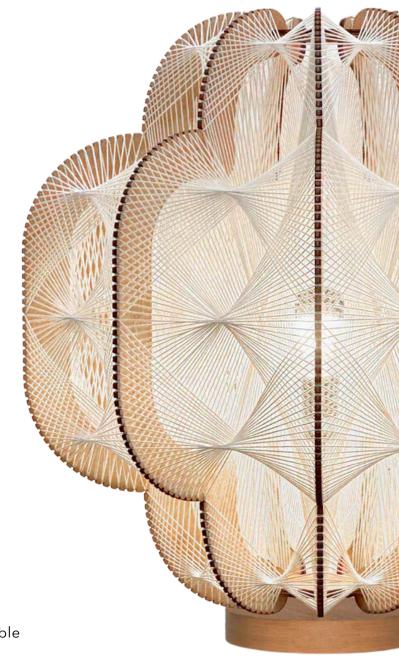

## **BRAIDINGS**

Our collection is available in different braidings, offering the choice between several patterns. The cotton threads and ribbons worked into a precious mesh subtly sculpt the light. The geometric lines stretched and braided by hand according to know-how constitute the aesthetic signature of LAFABLIGHT.

Triple Twist Braiding

Croisé Braiding

Twist Croisé Braiding

Twist Braiding