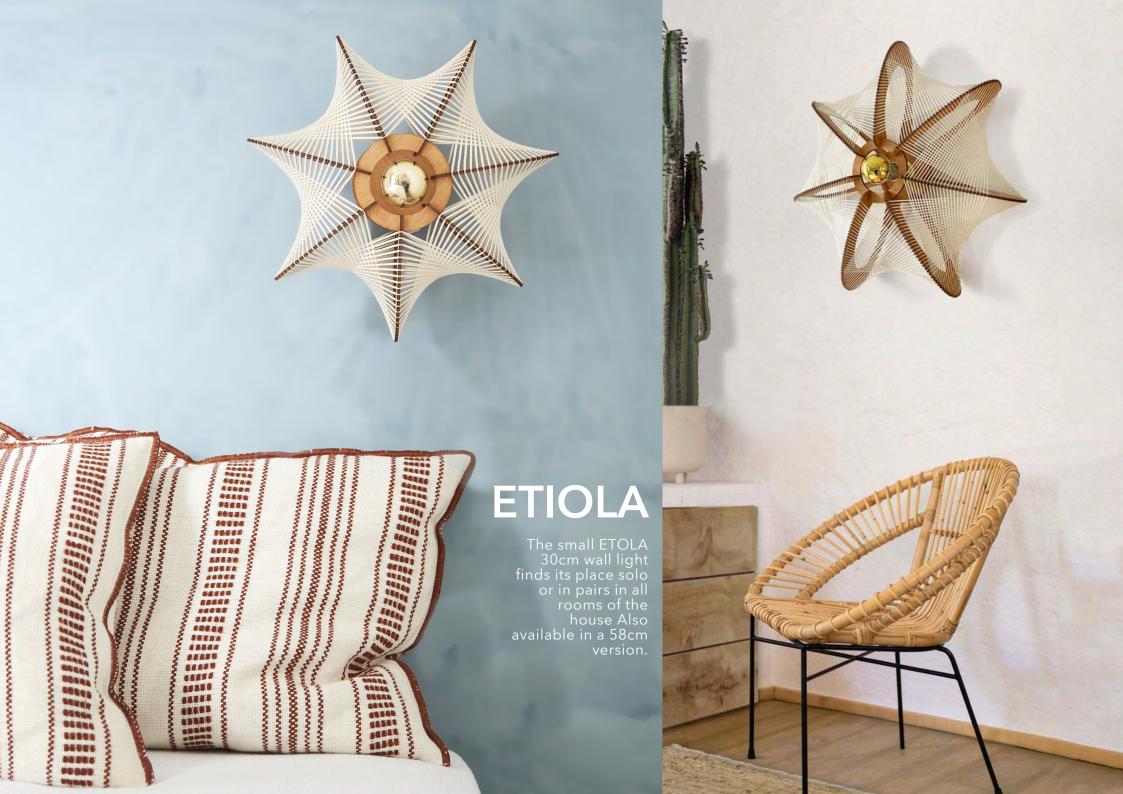

#### **ETIOLA**

Tripod floor lamps in solid oak, available in two heights: 126cm & 175cm

# WALL LIGHTS

LAFABLIGHT Wall Lights are everywhere.
They are displayed on the walls of offices, galleries, hotel lobby, or illuminate the privacy of a room.

The collection is available in wall sconces, rising or descending arm sconces.