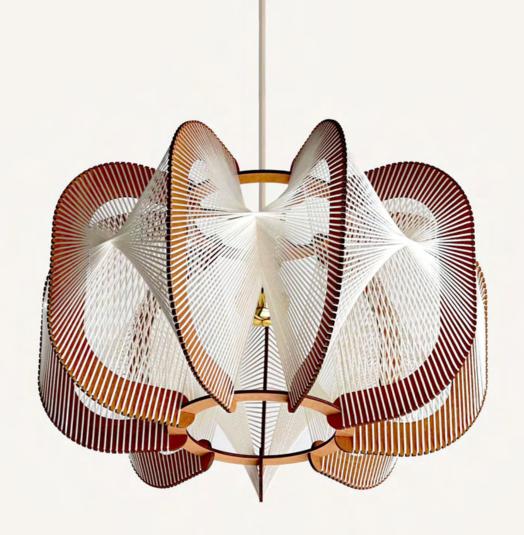

## **BRAIDINGS**

Our collection is available in different braidings, offering the choice between several patterns. The cotton threads and ribbons worked into a precious mesh subtly sculpt the light. The geometric lines stretched and braided by hand according to know-how constitute the aesthetic signature of LAFABLIGHT.

Triple Twist Braiding

Croisé Braiding

Twist Croisé Braiding

Twist Braiding