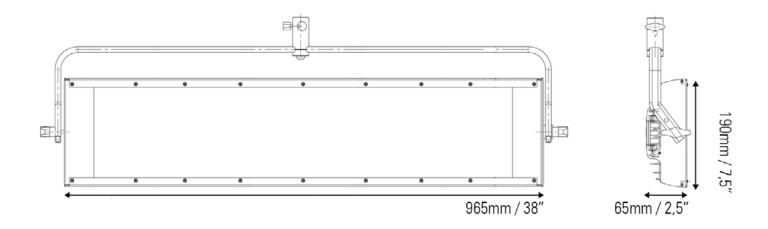

#### **WIRE VIEW**

Ref.: VM3ST Datasheet: June 2021 / Page 3

Ref.: VM3ST Datasheet: June 2021 / Page 2

| COLOUR TEMPERATURE               | adjustable from 2700K to 6500K in 100K increments                                                                                                                                                                          |
|----------------------------------|----------------------------------------------------------------------------------------------------------------------------------------------------------------------------------------------------------------------------|
| LIGHT INTENSITY                  | dimmable 0 to 100 (smooth and flicker-free)                                                                                                                                                                                |
| TLCI                             | 93 at 3200K and 96 at 5600K                                                                                                                                                                                                |
| DIMENSIONS                       | 930 x 190 x 90 mm / 36,5" x 7,5" x 3,5" (panel)                                                                                                                                                                            |
| WEIGHT                           | 4,6 kgs / 10 lbs (panel)<br>5,1 kgs /11,2 lbs (panel +yoke)                                                                                                                                                                |
| POWER DRAW                       | 150W / 1,36 Amps at 110 VAC                                                                                                                                                                                                |
| POWER SUPPLY                     | 90-264 VAC 50/60Hz through PowerCon TRUE1 In & Out                                                                                                                                                                         |
| CONTROL                          | On-board digital control<br>DMX RDM remote control through XLR-5 In & Out                                                                                                                                                  |
| PHOTOMETRICS                     | 3.200 Lux / 296 fc at 1m / 3 feet<br>450 Lux / 42 fc at 3m / 10 feet                                                                                                                                                       |
| BEAM ANGLE                       | 100°                                                                                                                                                                                                                       |
| LED RATED LIFE                   | more than 50.000 hours                                                                                                                                                                                                     |
| COOLING                          | no-noise, fan-free passive cooling                                                                                                                                                                                         |
| PROTECTION                       | IP51 dustproof, indoor or outdoor protected use                                                                                                                                                                            |
| <b>CONSTRUCTION &amp; FINISH</b> | Made of black anodized extruded aluminum and black powder coated sheet aluminum                                                                                                                                            |
| VELVET LED TECHNOLOGY            | Selected BIN LED + optic diffuser + CPU software control                                                                                                                                                                   |
| ACCESSORIES                      | VELVET DMX remote control, foldable Snapgrid, removable barn doors, cordura case, hard case                                                                                                                                |
| RIGGING OPTIONS                  | aluminum yoke with 16mm baby receptacle combined with 28mm junior pin, four sliding threads $\frac{1}{4}$ " for riggings located on panel sides, double baby pin for diagonal or vertical position using the standard yoke |