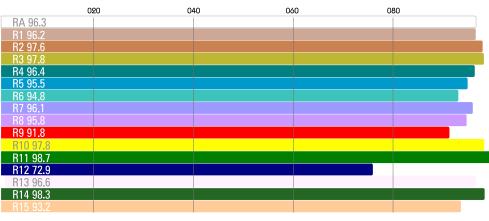

### PHOTOMETRICS

### **CCT 3231K**

**CCT 5638K** 

sales@framelight.com.au | framelight.com.au

Ref.: VM3ST Datasheet: June 2021 / Page 4