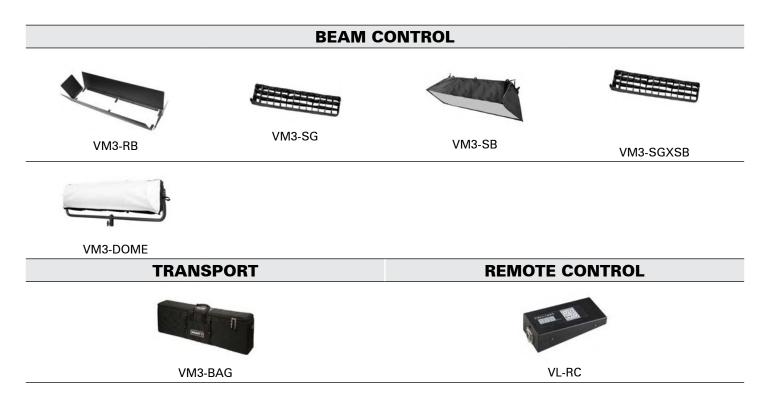

|
| ACCESSORIES                      | VELVET DMX remote control, foldable Snapgrid, removable barn doors, cordura case, hard case                                                                                                                                |
| RIGGING OPTIONS                  | aluminum yoke with 16mm baby receptacle combined with 28mm junior pin, four sliding threads $\frac{1}{4}$ " for riggings located on panel sides, double baby pin for diagonal or vertical position using the standard yoke |

#### **WIRE VIEW**





Ref.: VM3ST Datasheet: June 2021 / Page 3

### PHOTOMETRICS







### **CCT 3231K**



**CCT 5638K** 

sales@framelight.com.au | framelight.com.au



Ref.: VM3ST Datasheet: June 2021 / Page 4



### ACCESSORIES