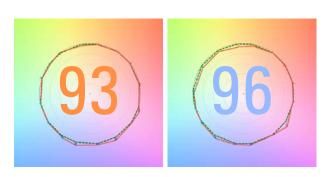

Ref.: VM3ST Datasheet: June 2021 / Page 2

| COLOUR TEMPERATURE               | adjustable from 2700K to 6500K in 100K increments                                                                                                                                                                          |
|----------------------------------|----------------------------------------------------------------------------------------------------------------------------------------------------------------------------------------------------------------------------|
| LIGHT INTENSITY                  | dimmable 0 to 100 (smooth and flicker-free)                                                                                                                                                                                |
| TLCI                             | 93 at 3200K and 96 at 5600K                                                                                                                                                                                                |
| DIMENSIONS                       | 930 x 190 x 90 mm / 36,5" x 7,5" x 3,5" (panel)                                                                                                                                                                            |
| WEIGHT                           | 4,6 kgs / 10 lbs (panel)<br>5,1 kgs /11,2 lbs (panel +yoke)                                                                                                                                                                |
| POWER DRAW                       | 150W / 1,36 Amps at 110 VAC                                                                                                                                                                                                |
| POWER SUPPLY                     | 90-264 VAC 50/60Hz through PowerCon TRUE1 In & Out                                                                                                                                                                         |
| CONTROL                          | On-board digital control<br>DMX RDM remote control through XLR-5 In & Out                                                                                                                                                  |
| PHOTOMETRICS                     | 3.200 Lux / 296 fc at 1m / 3 feet<br>450 Lux / 42 fc at 3m / 10 feet                                                                                                                                                       |
| BEAM ANGLE                       | 100°                                                                                                                                                                                                                       |
| LED RATED LIFE                   | more than 50.000 hours                                                                                                                                                                                                     |
| COOLING                          | no-noise, fan-free passive cooling                                                                                                                                                                                         |
| PROTECTION                       | IP51 dustproof, indoor or outdoor protected use                                                                                                                                                                            |
| <b>CONSTRUCTION &amp; FINISH</b> | Made of black anodized extruded aluminum and black powder coated sheet aluminum                                                                                                                                            |
| VELVET LED TECHNOLOGY            | Selected BIN LED + optic diffuser + CPU software control                                                                                                                                                                   |
| ACCESSORIES                      | VELVET DMX remote control, foldable Snapgrid, removable barn doors, cordura case, hard case                                                                                                                                |
| RIGGING OPTIONS                  | aluminum yoke with 16mm baby receptacle combined with 28mm junior pin, four sliding threads $\frac{1}{4}$ " for riggings located on panel sides, double baby pin for diagonal or vertical position using the standard yoke |