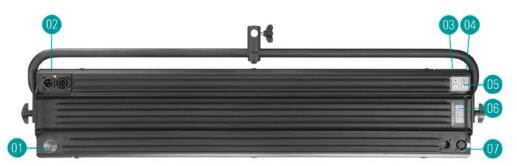

- 1. Power switch
- 2. XLR-3 DC In connector
- 3. +/ adjustment buttons
- 4. 3200K / 5600K quick access button
- Mode selection button (dimmer / colour temperature)
- 6. Digital display
- 7. XLR-5 DMX RDM In & Out connector