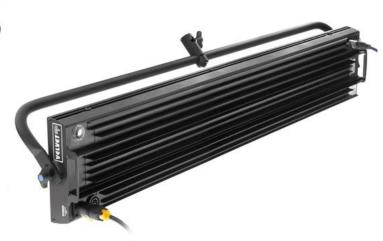

Ref.: VM3ST Datasheet: June 2021 / Page 1



### Bicolor dustproof AC powered compact panoramic soft light LED panels

Click here for more product information

VM3ST includes: on board AC PSU with AC In & Out PowerCon TRUE1, DMX In & Out XLR-5, 1x yoke with 28mm junior pin - 16mm baby receiver. 3,5mts power cable with aerial PowerCon TRUE1







- 1. Power switch
- 2. XLR-3 DC In connector
- 3. +/ adjustment buttons
- 4. 3200K / 5600K quick access button
- Mode selection button (dimmer / colour temperature)
- 6. Digital display
- 7. XLR-5 DMX RDM In & Out connector





Ref.: VM3ST Datasheet: June 2021 / Page 2



| COLOUR TEMPERATURE               | adjustable from 2700K to 6500K in 100K increments                                                                                                                                                                          |
|----------------------------------|----------------------------------------------------------------------------------------------------------------------------------------------------------------------------------------------------------------------------|
| LIGHT