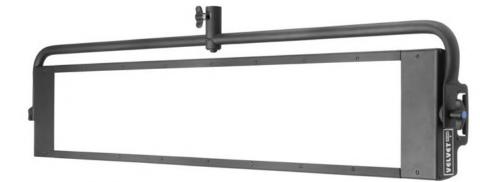

### Bicolor dustproof AC powered compact panoramic soft light LED panels

Click here for more product information

VM3ST includes: on board AC PSU with AC In & Out PowerCon TRUE1, DMX In & Out XLR-5, 1x yoke with 28mm junior pin - 16mm baby receiver. 3,5mts power cable with aerial PowerCon TRUE1