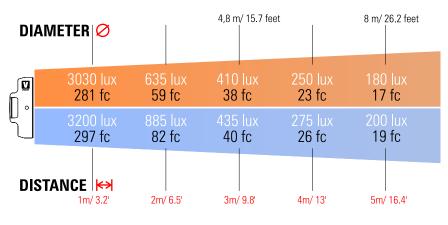

### PHOTOMETRICS

Ref.: VM3ST Datasheet: June 2021 / Page 2

| COLOUR TEMPERATURE               | adjustable from 2700K to 6500K in 100K increments                                                                                                                                                                          |
|----------------------------------|----------------------------------------------------------------------------------------------------------------------------------------------------------------------------------------------------------------------------|
| LIGHT INTENSITY                  | dimmable 0 to 100 (smooth and flicker-free)                                                                                                                                                                                |
| TLCI                             | 93 at 3200K and 96 at 5600K                                                                                                                                                                                                |
| DIMENSIONS                       | 930 x 190 x 90 mm / 36,5" x 7,5" x 3,5" (panel)                                                                                                                                                                            |
| WEIGHT                           | 4,6 kgs / 10 lbs (panel)<br>5,1 kgs /11,2 lbs (panel +yoke)                                                                                                                                                                |
| POWER DRAW                       | 150W / 1,36 Amps at 110 VAC                                                                                                                                                                                                |
| POWER SUPPLY                     | 90-264 VAC 50/60Hz through PowerCon TRUE1 In & Out                                                                                                                                                                         |
| CONTROL                          | On-board digital control<br>DMX RDM remote control through XLR-5 In & Out                                                                                                                                                  |
| PHOTOMETRICS                     | 3.200 Lux / 296 fc at 1m / 3 feet<br>450 Lux / 42 fc at 3m / 10 feet                                                                                                                                                       |
| BEAM ANGLE                       | 100°                                                                                                                                                                                                                       |
| LED RATED LIFE                   | more than 50.000 hours                                                                                                                                                                                                     |
| COOLING                          | no-noise, fan-free passive cooling                                                                                                                                                                                         |
| PROTECTION                       | IP51 dustproof, indoor or outdoor protected use                                                                                                                                                                            |
| <b>CONSTRUCTION &amp; FINISH</b> | Made of black anodized extruded aluminum and black powder coated sheet aluminum                                                                                                                                            |
| VELVET LED TECHNOLOGY            | Selected BIN LED + optic diffuser + CPU software control                                                                                                                                                                   |
| ACCESSORIES                      | VELVET DMX remote control, foldable Snapgrid, removable barn doors, cordura case, hard case                                                                                                                                |
| RIGGING OPTIONS                  | aluminum yoke with 16mm baby receptacle combined with 28mm junior pin, four sliding threads $\frac{1}{4}$ " for riggings located on panel sides, double baby pin for diagonal or vertical position using the standard yoke |