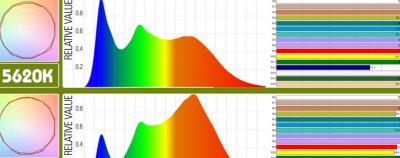

# **TECHNICAL SPECIFICATIONS**

COLOR TEMPERATURE LIGHT INTENSITY COLOR SPECTRUM

Continuously adjustable from 2500K to 10.000K. Dimmable from 0 to 1000, smooth and flicker-free. Continuously adjustable from full minusgreen to full plusgreen Full color spectrum R+G+B+W+CW with hue, saturation,

and base color temperature control.

CONTROL COLOR MODES

CCT, HSI+, GEL, RGB+W+CW and EFFECTS modes. base Kelvin white light can be set combined with any color

CONTROL

Onboard control with color display, DMX-RDM with XLR-5 in

connector.

DMX-RDM with LumenRadio CRMX Wi-Fi Art-Net. Bluetooth

+ Android and IOS Gova App

Bluetooth will be available on December 19 Firmware update

CR INDEX & TLCI

Exceeds 95 CRI and TLCI.

DIMENSIONS PANEL WEIGHT PANEL + YOKE WEIGHT