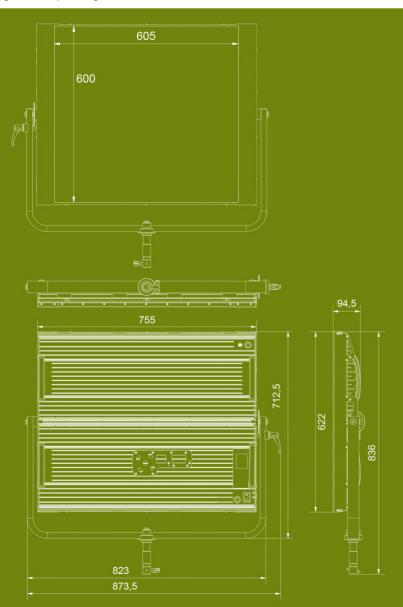

763 x 620 x 93mm / 30 x 24.4 x 3.6 inches.

13 kg / 28.6 lb. 15.3 kg / 33.7 lb.

POWER 400W

3.6 Amps at 110 VAC. 28V DC (XLR3), 90-264V AC 50/60Hz.

**LED RATED LIFE PROTECTION** 

More than 50,000 hours. Silent, fan-free passive cooling.