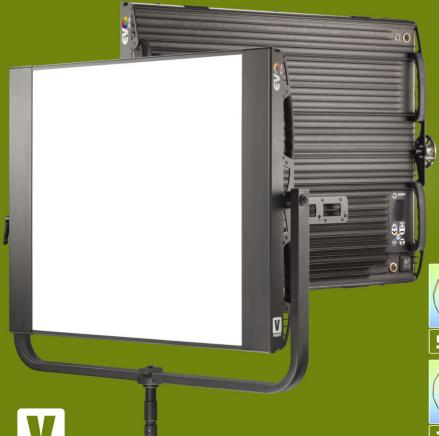

### 2x2 COLOR-TUNABLE PANEL

EVO 2x2 is a weatherproof color panel with a 100% aluminum housing, designed specifically to endure the toughest working conditions in wet or dusty locations. It delivers the same full output powered by a 28V battery as it does from AC power and includes built-in wireless DMX LumenRadio , Art-Net Wi-Fi and Bluetooth to remotely control through VELVET GOYA free App.

Unparalleled EVO color light quality emitted from an exclusive and portable 2x2 aperture.

#### VE2X2CIP54

ORDER CODE

EVO 2x2 Color weatherproof LED panel + yoke

INCLUDES 1x EVO 2x2 Color LED panel IP54 with DC in XLR-3, 1x DMX in XLR-5, 1x Mini-USB, LumenRadio wireless DMX, VELVET WIFI Art-Net, 1x yoke with 28mm junior pin

### VE2X2CIP54NY ORDER CODE

EVO 2x2 Color weatherproof LED panel without yoke

INCLUDES: 1x EVO 2x2 Color LED panel IP54 with DC in XLR-3, 1x DMX in XLR-5, 1x Mini-USB, LumenRadio wireless DMX, VELVET WIFI Art-Net