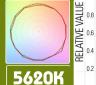

# PHOTOMETRICS 5600K/3200K

7000 lux 3m 650 fc 83 fc

900 lux

167 lux 5m 15.5 fc

3226K

## **TECHNICAL SPECIFICATIONS**

**BEAM ANGLE** COLOR TEMPERATURE LIGHT INTENSITY **COLOR SPECTRUM** 

Continuously adjustable from 2500K to 10.000K. Dimmable 0 to 1000, smooth and flicker-free.

Continuously adjustable from full minusgreen to full plusgreen Full color spectrum R+G+B+W+CW with hue, saturation, and base color temperature control.