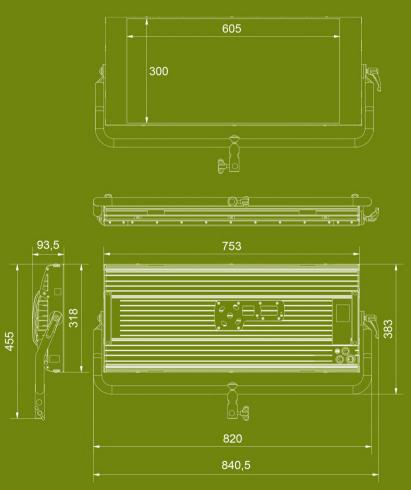

VELVET Gova mobile app. Exceeds 95 CRI and TLCI.

CR INDEX & TLCI

753 x 318 x 92mm / 29.6 x 12.5 x 3.6 inches.

6.9 kg / 15.2 lbs. 7.6 kg / 16.7 lbs.

POWER 200W POWER SUPPLY

PANEL + YOKE WEIGHT

DIMENSIONS

PANEL WEIGHT