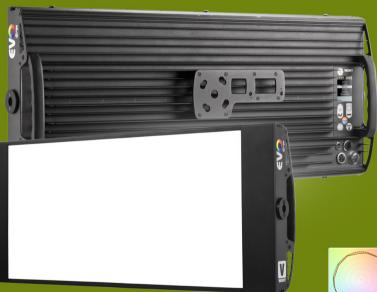

#### 2x1 COLOR-TUNABLE PANEL

EVO is an instrument made to extend your creative possibilities, to set up faster, and to remotely adjust on the fly on any location or any studio.

EVO offers everything you need from a professional color light: industry-leading output-to-weight and output-to-watt ratios, full output from standard 14.4V batteries, wireless control, solid reliability, silent fan-free operation and a weatherproof ergonomic housing.

### V€2CIP54

EVO 2 Color weatherproof LED panel + yoke

INCLUDES 1x EVO 2 Color LED panel IP54 with DC in XLR-3, 1x DMX in XLR-5, 1x Mini-USB, LumenRadio wireless DMX, VELVET WIFI Art-Net, 1x yoke with 28mm junior pin - 16mm baby receiver

#### VE2CIP54NY ORDER CODE

EVO 2 Color weatherproof LED panel without voke

INCLUDES: 1x EVO 2 Color LED panel IP54 with DC in XLR-3, 1x DMX in XLR-5, 1x Mini-USB, LumenRadio wireless DMX, VFLVFT WIFLArt-Net