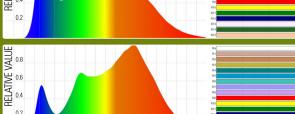

# PHOTOMETRICS 5600K/3200K

7000 lux 3m 650 fc 83 fc

900 lux

167 lux 5m 15.5 fc

3226K

## **TECHNICAL SPECIFICATIONS**

**BEAM ANGLE** COLOR TEMPERATURE LIGHT INTENSITY **COLOR SPECTRUM** 

Continuously adjustable from 2500K to 10.000K. Dimmable 0 to 1000, smooth and flicker-free.

Continuously adjustable from full minusgreen to full plusgreen Full color spectrum R+G+B+W+CW with hue, saturation, and base color temperature control.

VELVET Gova mobile app. Exceeds 95 CRI and TLCI.

CR INDEX & TLCI

753 x 318 x 92mm / 29.6 x 12.5 x 3.6 inches.

6.9 kg / 15.2 lbs. 7.6 kg / 16.7 lbs.

POWER 200W POWER SUPPLY

PANEL + YOKE WEIGHT

DIMENSIONS

PANEL WEIGHT