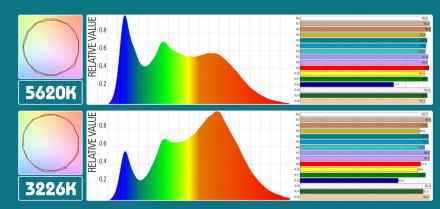

#### PHOTOMETRICS 5600K/ 3200K

| 1m  | 3500 lux | 3m   | 450 lux | 5m   | 83 lux |  |
|-----|----------|------|---------|------|--------|--|
| 3ft | 325 fc   | 10ft | 41 fc   | 16ft | 7.6 fc |  |

V