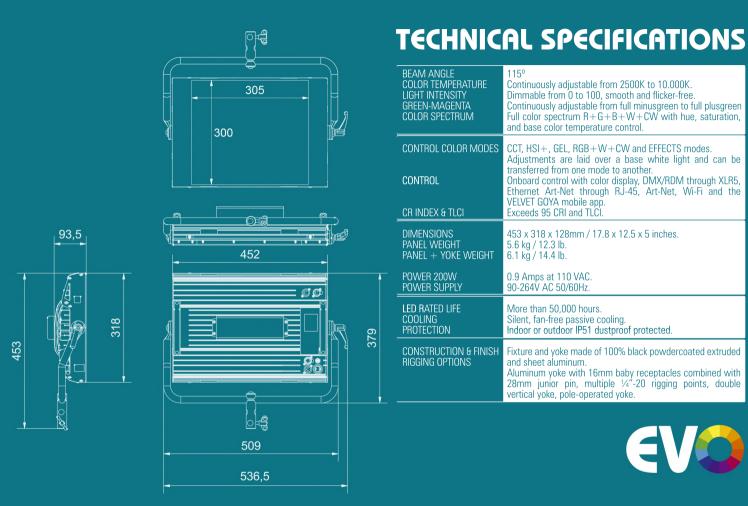

## 1x1 COLOR-TUNABLE PANEL

EVO 1 Studio is a dustproof, maintenance-free RGB+W+CW LED panel, which runs completely silently, with no fans to service. It operates exclusively on AC power and includes in and out DMX XLR5 connectors for daisychaining, ethernet control through RJ-45 and wireless control through VELVET Art-Net Wi-Fi.

Its low weight, slim 92mm/3.6" profile and industry-leading power efficiency speed up installation.

### VEICST ORDER CODE

EVO 1 Color STUDIO dustproof + integrated AC power supply + yoke INCLUDES 1x EVO 1 Color Studio LED panel IP51 with DC in XLR-3, integrated AC power supply, DMX infout XLR-5, Mini-USB, VELVET WIFI Art-Net, 1x RJ45 Ethernet, 1x yoke with Euro28mm junior pin -16mm baby receiver, 1x PowerCon TRUE1 power cable

#### VEICSTNY ORDER CODE

EVO 1 Color STUDIO dustproof + integrated AC power supply NO Yoke INCLUDES: 1x EVO 1 Color Studio LED panel IP51 with DC in XLR-3, integrated AC power supply, DMX infout XLR-5, Mini-USB, VELVET WIFI ArtNet, 1x RJ45 Ethernet, 1x PowerCon TRUE1 power cable