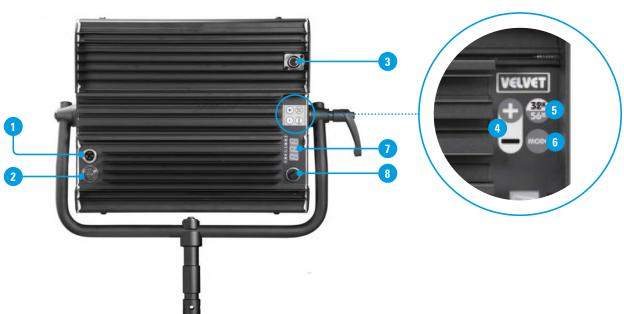

### 1x1 foot bicolor dustproof AC powered soft light LED panel

Click here for more product information

- 1. XLR-3 DC IN
- 2. Power switch
- 3. XLR DMX-5 OUT
- 4. +/- Adjustment buttons
- 5. 3200K/ 5600K Quick access button
- 6. Mode selection button(Dimmer/ Colour Temp)
- 7. Digital display
- 8. XLR-5 DMX IN