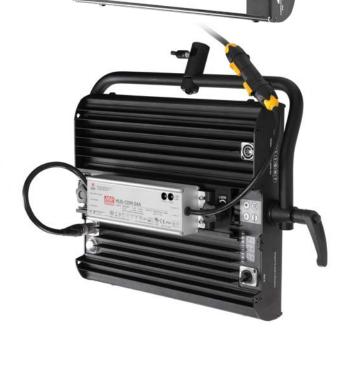

Ref.: VL1ST

Datasheet: November 2021 / Page 2

| Adjustable from 2700K a 6500K (100K increments)                                                                       |
|-----------------------------------------------------------------------------------------------------------------------|
| Dimmable 0 to 100 (smooth and flicker-free)                                                                           |
| Shock proof buttons and display                                                                                       |
| DMX DMX-RDM with XLR-5 In & Out connectors                                                                            |
| 98 at 3200K and 97 at 5600K                                                                                           |
| 2000 lux / 185 fc at 1m / 3 feet<br>250 lux / 23 fc at 3m / 10 feet                                                   |
| 100°                                                                                                                  |
| 370x308x68mm / 14.5"x12"x2.7" (panel)<br>485x395x68mm (panel+yoke)                                                    |
| 3.5 kg / 7.7 lbs (panel)<br>4 kg / 8.8 lbs (panel + yoke)                                                             |
| 75W                                                                                                                   |
| 90-264V AC 50/60Hz                                                                                                    |
| More than 50,000 hours L70<br>More than 35,000 hours L80                                                              |
| Neutrik XLR-3 DC In connector                                                                                         |
| 2000 fps                                                                                                              |
| From $-20^{\circ}\text{C}$ to $+40^{\circ}\text{C}$                                                                   |
| No-noise, fan-free passive cooling                                                                                    |
| IP51 dustproof, indoor or outdoor protected use                                                                       |
| Selected BIN LED + optic diffuser + CPU software control                                                              |
| Aluminum yoke with 16 female combined with 28 pin, quick link swivel ball head, pole operated yoke, multipanels yokes |
| AC power supply, foldable Snapgrid, removable barn doors, cordura case, hard case                                     |
|                                                                                                                       |
|                                                                                                                       |