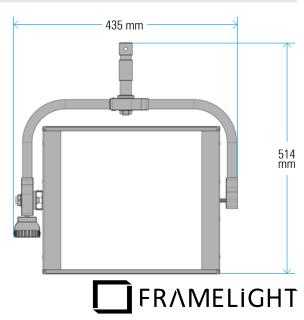

Ref.: VL1ST

Datasheet: November 2021 / Page 2

| Adjustable from 2700K a 6500K (100K increments)                                                                       |
|-----------------------------------------------------------------------------------------------------------------------|
| Dimmable 0 to 100 (smooth and flicker-free)                                                                           |
| Shock proof buttons and display                                                                                       |
| DMX DMX-RDM with XLR-5 In & Out connectors                                                                            |
| 98 at 3200K and 97 at 5600K                                                                                           |
| 2000 lux / 185 fc at 1m / 3 feet<br>250 lux / 23 fc at 3m / 10 feet                                                   |
| 100°                                                                                                                  |
| 370x308x68mm / 14.5"x12"x2.7" (panel)<br>485x395x68mm (panel+yoke)                                                    |
| 3.5 kg / 7.7 lbs (panel)<br>4 kg / 8.8 lbs (panel + yoke)                                                             |
| 75W                                                                                                                   |
| 90-264V AC 50/60Hz                                                                                                    |
| More than 50,000 hours L70<br>More than 35,000 hours L80                                                              |
| Neutrik XLR-3 DC In connector                                                                                         |
| 2000 fps                                                                                                              |
| From $-20^{\circ}\text{C}$ to $+40^{\circ}\text{C}$                                                                   |
| No-noise, fan-free passive cooling                                                                                    |
| IP51 dustproof, indoor or outdoor protected use                                                                       |
| Selected BIN LED + optic diffuser + CPU software control                                                              |
| Aluminum yoke with 16 female combined with 28 pin, quick link swivel ball head, pole operated yoke, multipanels yokes |
| AC power supply, foldable Snapgrid, removable barn doors, cordura case, hard case                                     |
|                                                                                                                       |
|                                                                                                                       |