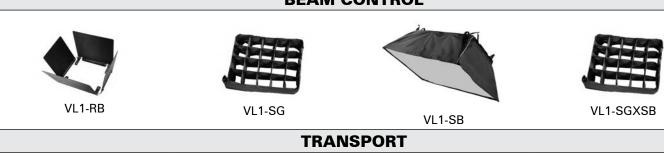

|
| Aluminum yoke with 16 female combined with 28 pin, quick link swivel ball head, pole operated yoke, multipanels yokes |
| AC power supply, foldable Snapgrid, removable barn doors, cordura case, hard case                                     |
|                                                                                                                       |
|                                                                                                                       |

## 



VELVET Light 1 Studio +PO Yoke

Ref.: VL1ST

Datasheet: November 2021 / Page 3







#### **CCT 3270K**



**CCT 5740K** 



Ref.: VL1ST

Datasheet: November 2021 / Page 4



#### **ACCESSORIES**

# POWER SUPPLY RIGGING REMOTE CONTROL VL1ST-PSU VL1-YPO REMOTE CONTROL VL-RC

#### **BEAM CONTROL**