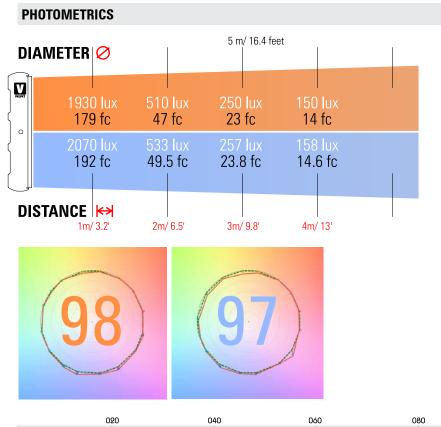

Ref.: VL1ST

Datasheet: November 2021 / Page 2

| Adjustable from 2700K a 6500K (100K increments)                                                                       |
|-----------------------------------------------------------------------------------------------------------------------|
| Dimmable 0 to 100 (smooth and flicker-free)                                                                           |
| Shock proof buttons and display                                                                                       |
| DMX DMX-RDM with XLR-5 In & Out connectors                                                                            |
| 98 at 3200K and 97 at 5600K                                                                                           |
| 2000 lux / 185 fc at 1m / 3 feet<br>250 lux / 23 fc at 3m / 10 feet                                                   |
| 100°                                                                                                                  |
| 370x308x68mm / 14.5"x12"x2.7" (panel)<br>485x395x68mm (panel+yoke)                                                    |
| 3.5 kg / 7.7 lbs (panel)<br>4 kg / 8.8 lbs (panel + yoke)                                                             |
| 75W                                                                                                                   |
| 90-264V AC 50/60Hz                                                                                                    |
| More than 50,000 hours L70<br>More than 35,000 hours L80                                                              |
| Neutrik XLR-3 DC In connector                                                                                         |
| 2000 fps                                                                                                              |
| From $-20^{\circ}\text{C}$ to $+40^{\circ}\text{C}$                                                                   |
| No-noise, fan-free passive cooling                                                                                    |
| IP51 dustproof, indoor or outdoor protected use                                                                       |
| Selected BIN LED + optic diffuser + CPU software control                                                              |
| Aluminum yoke with 16 female combined with 28 pin, quick link swivel ball head, pole operated yoke, multipanels yokes |
| AC power supply, foldable Snapgrid, removable barn doors, cordura case, hard case                                     |
|                                                                                                                       |
|                                                                                                                       |