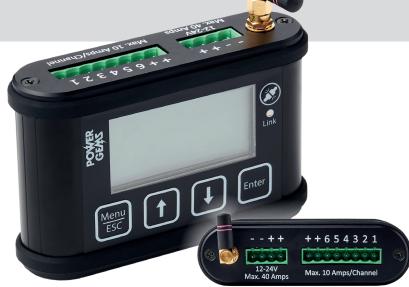

## **GEM6**

6 CHANNEL LED WIRELESS CONTROLLER

IAIN FEATURES

- 6 OUTPUT CHANNELS
- MARKET-LEADING 10A PER CHANNEL (MAX 40A TOTAL)
- DMX/LUMEN RADIO CRMX OR LOCAL CONTROL
- DRIVES 12V OR 24V LED STRINGS
- COMPREHENSIVE SHORT CIRCUIT PROTECTION

GHLIGHTS

THE GEM6 IS A RUGGED AND COMPACT 6-WAY CONTROLLER FOR FULL-COLOUR LED CONTROL OR 3 CHANNELS OF BI-COLOUR.

The GEM6 has a comprehensive yet intuitive user control achieved through 4 large membrane keys, resilient in demanding

conditions. Silicone bands provide additional bump protection and can be colour-coded to help identify the owner. Capable of handling the highest power jobs, small enough to be hidden discreetly on set.

PECIFICATIONS

| Maximum Current     | 10A per Channel                         | Max Ambient Temp   | 50°C/122°F      |
|---------------------|-----------------------------------------|--------------------|-----------------|
| Combined Current    | 40A Max                                 | Dimming resolution | 8-bit or 16-bit |
| Input Voltage Range | 12-24V                                  | Width              | 114mm/4.5"      |
| Protection          | Short Circuit Protected                 | Depth              | 72mm/2.8"       |
| Output connectors   | Phoenix Compatible                      | Height             | 33.5mm/1.3"     |
| Control             | Wired or Wireless DMX.<br>Local Control | Weight             | 300g/10.6oz     |
|                     |                                         |                    |                 |
|                     |                                         |                    |                 |
|                     |                                         |                    |                 |
|                     | _                                       |                    |                 |
|                     |                                         |                    |                 |