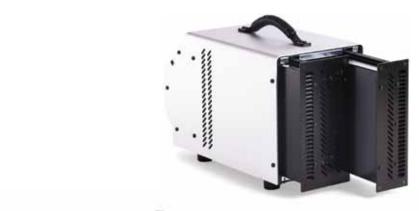

The product is based on the Power Gems modular power circuit design which allows easy and rapid service and maintenance through the use of pluggable power modules.

The ballast also measures power loss in the head feeder cable to allow compensation of cable power losses and maintain maximum light output.