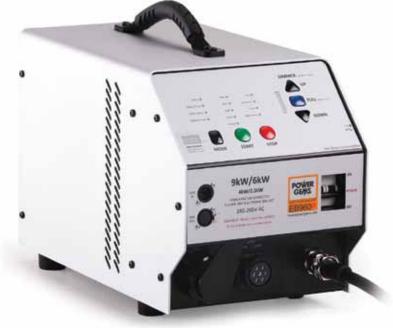

## A Power factor-corrected 9000W ballast with built-in 1000Hz mode for high-speed filming applications.

The ballast has a unique self-tuning feature to automatically optimise the lamp stability when running in the high-speed mode.

## EB960P 9kW/6kW//4kW/2.5kW Electronic Ballast