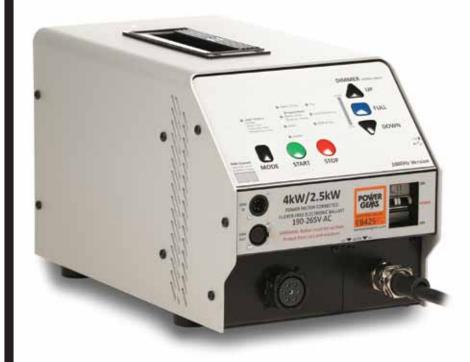

## **Product features:**

- Very lightweight
- 4 Output Speeds (including 1000Hz)
- DMX control
- Modular Construction

This is a lightweight version of our 4,000W ballast which is suitable for use on supply voltages in the range 190-265V.

This allows the product to be 4kg/9lb lighter than our standard worldwide voltage model.

It features 4 output operating speeds including a 1000Hz mode for High Speed filming and comes with DMX capability as standard.

It is based on the unique Power Gems construction which allows the power circuits to be simply unplugged and even interchanged with our 1,800W or 800W products.

| PRODUCT SPECIFICATION    |                                     |                         |                          |
|--------------------------|-------------------------------------|-------------------------|--------------------------|
| Max Lamp Power           | 4000W                               | Output Power Options    | 4kW, 2.5kW, 1.8kW, 1.2kW |
| Output Frequency Options | 1000Hz, 300Hz, 100Hz<br>Silent Mode | Input Voltage Range     | 190-265V AC              |
| <b>Current Draw</b>      | 19.6A @ 230V                        | Power Factor            | >0.98                    |
| DMX Built In             | Yes                                 | Max Ambient Temperature | 45°C / 113°F             |
| Width                    | 245mm / 9.6"                        | Height                  | 270mm / 10.6"            |
| Length                   | 445mm / 17.5"                       | Weight                  | 17kg / 37.6lb            |

## EB425PL 4kW/2.5kW/1.8kW/1.2kW Electronic Ballast