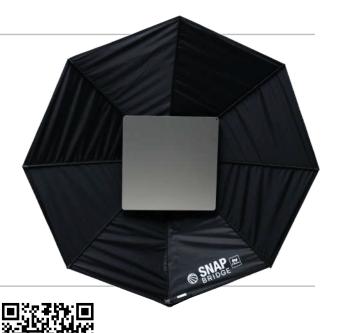

# 3. DARK MODE

- O DARK INSIDE:
  - Negative fill with a glow of light from the DoPchoice Snapbridge.
- O Reduces spill-light around the Precision Reflectors.
- O Key with two options: Precision Reflectors (DIFF2 and DIFF3).
- O Shallow build, works in tight spaces.