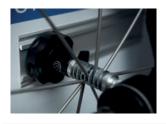

Snapbridge mount fits all industry standard 16mm Babypin mounts.
Lightbridge extension comes with an anti-rotation feature.