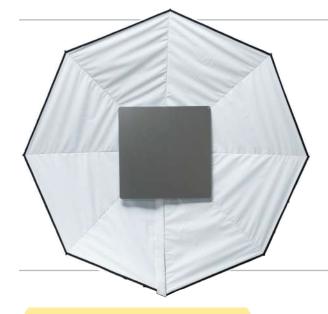

#### 2. SOFT MODE

- O WHITE INSIDE:
  - Soft beautiful bounced fill light from the DoPchoice Snapbridge.
- O Key with two options: Precision Reflectors (DIFF2 or DIFF3).
- O Shallow build, works in tight spaces.
- O TIP: Flood or spot your lightsource to define level of fill & key!