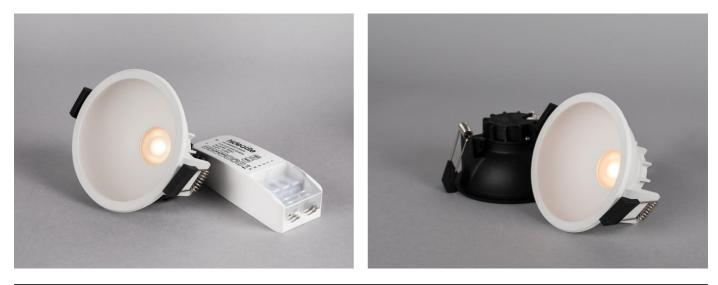

## **GLOBE G2 RECESSED WHITE TUNE**

Exclusive downlight in modern design with cupped reflector. High lumen output and deeply placed light source provide a glare-free light. The appearance of the luminaire can be reinforced with reflectors in various colours to match choices of materials and interior. Globe G2 is the natural choice for homes as well as hotels and restaurants. Complete with mains dimmable driver, 3-pole push-in terminal for through wiring and strain relief for cable or flex hose 16 mm. Dimmable with the most commonly available dimmers on the market. Can be delivered with Converter DALI.

7392971136110 Globe G2 Recessed White Tune 5 years

LED LED not exchangeable Tune 2700 Tune 2000-2700 >95 3 850 440 36 Symmetric Direct 1 1 L70 80 000h Ta 25°C 80000 50 000h/3%