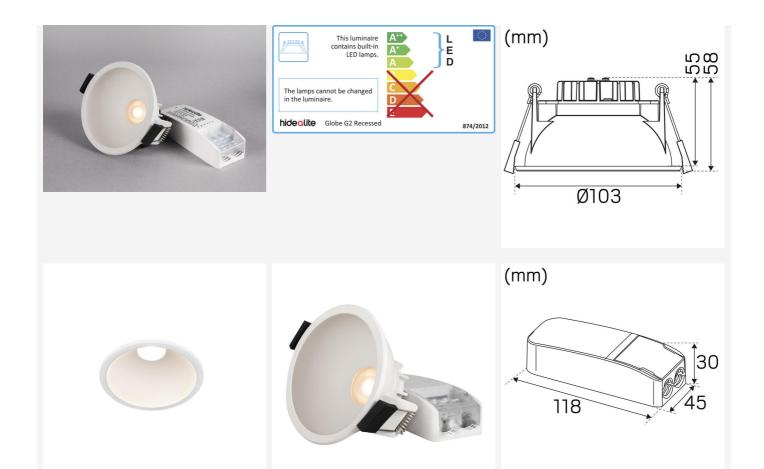

## **GLOBE G2 RECESSED WHITE TUNE**

Exclusive downlight in modern design with cupped reflector. High lumen output and deeply placed light source provide a glare-free light. The appearance of the luminaire can be reinforced with reflectors in various colours to match choices of materials and interior. Globe G2 is the natural choice for homes as well as hotels and restaurants. Complete with mains dimmable driver, 3-pole push-in terminal for through wiring and strain relief for cable or flex hose 16 mm. Dimmable with the most commonly available dimmers on the market. Can be delivered with Converter DALI.

7392971136110 Globe G2 Recessed White Tune 5 years

LED LED not exchangeable Tune 2700 Tune 2000-2700 >95 3 850 440 36 Symmetric Direct 1 1 L70 80 000h Ta 25°C 80000 50 000h/3%

#### MEASUREMENT AND INSTALLATION

| IP Degree of Protection:44Installation:Built-inMounting Installation:Mounting SpringCeiling Thickness Interval (mm):3-40Fire Safety Marks:Not in insulation without protection coverProtection Cover:7466700, 7466701, 7466702Approval Marks:CE, SELVFilament Test IEC 695-2-1(°C):650Protection Class:IIHeight (mm):58Diameter (mm):0,28Min. Built-in (mm):250x250x60Min. Air Volume (cm3):3118Height Recessed Part (mm):55Height Exterior Part (mm):3Min. Built-in (Ø mm):92Max. Built-in (Ø mm):96 | Operation Environment:           | Indoor / wet locations                     |
|-------------------------------------------------------------------------------------------------------------------------------------------------------------------------------------------------------------------------------------------------------------------------------------------------------------------------------------------------------------------------------------------------------------------------------------------------------------------------------------------------------|----------------------------------|--------------------------------------------|
| Mounting Installation:Mounting SpringCeiling Thickness Interval (mm):3-40Fire Safety Marks:Not in insulation without protection coverProtection Cover:7466700, 7466701, 7466702Approval Marks:CE, SELVFilament Test IEC 695-2-1(°C):650Protection Class:IIHeight (mm):58Diameter (mm):103Weight (kg):0,28Min. Built-in (mm):250x250x60Min. Air Volume (cm3):3118Height Recessed Part (mm):55Height Exterior Part (mm):3Min. Built-in (Ø mm):92                                                        | IP Degree of Protection:         | 44                                         |
| Ceiling Thickness Interval (mm):3-40Fire Safety Marks:Not in insulation without protection coverProtection Cover:7466700, 7466701, 7466702Approval Marks:CE, SELVFilament Test IEC 695-2-1(°C):650Protection Class:IIHeight (mm):58Diameter (mm):103Weight (kg):0,28Min. Built-in (mm):250x250x60Min. Air Volume (cm3):3118Height Exterior Part (mm):3Min. Built-in (Ø mm):92                                                                                                                         | Installation:                    | Built-in                                   |
| Fire Safety Marks:Not in insulation without protection coverProtection Cover:7466700, 7466701, 7466702Approval Marks:CE, SELVFilament Test IEC 695-2-1(°C):650Protection Class:IIHeight (mm):58Diameter (mm):103Weight (kg):0,28Min. Built-in (mm):3118Height Recessed Part (mm):55Height Exterior Part (mm):3Min. Built-in (Ø mm):92                                                                                                                                                                 | Mounting Installation:           | Mounting Spring                            |
| Protection Cover: 7466700, 7466701, 7466702   Approval Marks: CE, SELV   Filament Test IEC 695-2-1(°C): 650   Protection Class: II   Height (mm): 58   Diameter (mm): 0,28   Min. Built-in (mm): 250x250x60   Min. Air Volume (cm3): 3118   Height Exterior Part (mm): 3   Min. Built-in (Ø mm): 92                                                                                                                                                                                                   | Ceiling Thickness Interval (mm): | 3-40                                       |
| Approval Marks:CE, SELVFilament Test IEC 695-2-1(°C):650Protection Class:IIHeight (mm):58Diameter (mm):103Weight (kg):0,28Min. Built-in (mm):250x250x60Min. Air Volume (cm3):3118Height Recessed Part (mm):55Height Exterior Part (mm):3Min. Built-in (Ø mm):92                                                                                                                                                                                                                                       | Fire Safety Marks:               | Not in insulation without protection cover |
| Filament Test IEC 695-2-1(°C):650Protection Class:IIHeight (mm):58Diameter (mm):103Weight (kg):0,28Min. Built-in (mm):250x250x60Min. Air Volume (cm3):3118Height Recessed Part (mm):55Height Exterior Part (mm):3Min. Built-in (Ø mm):92                                                                                                                                                                                                                                                              | Protection Cover:                | 7466700, 7466701, 7466702                  |
| Protection Class:IIHeight (mm):58Diameter (mm):103Weight (kg):0,28Min. Built-in (mm):250x250x60Min. Air Volume (cm3):3118Height Recessed Part (mm):55Height Exterior Part (mm):3Min. Built-in (Ø mm):92                                                                                                                                                                                                                                                                                               | Approval Marks:                  | CE, SELV                                   |
| Height (mm):58Diameter (mm):103Weight (kg):0,28Min. Built-in (mm):250x250x60Min. Air Volume (cm3):3118Height Recessed Part (mm):55Height Exterior Part (mm):3Min. Built-in (Ø mm):92                                                                                                                                                                                                                                                                                                                  | Filament Test IEC 695-2-1(°C):   | 650                                        |
| Diameter (mm):103Weight (kg):0,28Min. Built-in (mm):250x250x60Min. Air Volume (cm3):3118Height Recessed Part (mm):55Height Exterior Part (mm):3Min. Built-in (Ø mm):92                                                                                                                                                                                                                                                                                                                                | Protection Class:                | II                                         |
| Weight (kg):0,28Min. Built-in (mm):250x250x60Min. Air Volume (cm3):3118Height Recessed Part (mm):55Height Exterior Part (mm):3Min. Built-in (Ø mm):92                                                                                                                                                                                                                                                                                                                                                 | Height (mm):                     | 58                                         |
| Min. Built-in (mm):250x250x60Min. Air Volume (cm3):3118Height Recessed Part (mm):55Height Exterior Part (mm):3Min. Built-in (Ø mm):92                                                                                                                                                                                                                                                                                                                                                                 | Diameter (mm):                   | 103                                        |
| Min. Air Volume (cm3):3118Height Recessed Part (mm):55Height Exterior Part (mm):3Min. Built-in (Ø mm):92                                                                                                                                                                                                                                                                                                                                                                                              | Weight (kg):                     | 0,28                                       |
| Height Recessed Part (mm):55Height Exterior Part (mm):3Min. Built-in (Ø mm):92                                                                                                                                                                                                                                                                                                                                                                                                                        | Min. Built-in (mm):              | 250x250x60                                 |
| Height Exterior Part (mm):3Min. Built-in (Ø mm):92                                                                                                                                                                                                                                                                                                                                                                                                                                                    | Min. Air Volume (cm3):           | 3118                                       |
| Min. Built-in (Ø mm): 92                                                                                                                                                                                                                                                                                                                                                                                                                                                                              | Height Recessed Part (mm):       | 55                                         |
|                                                                                                                                                                                                                                                                                                                                                                                                                                                                                                       | Height Exterior Part (mm):       | 3                                          |
| Max. Built-in (Ø mm): 96                                                                                                                                                                                                                                                                                                                                                                                                                                                                              | Min. Built-in (Ø mm):            | 92                                         |
|                                                                                                                                                                                                                                                                                                                                                                                                                                                                                                       | Max. Built-in (Ø mm):            | 96                                         |