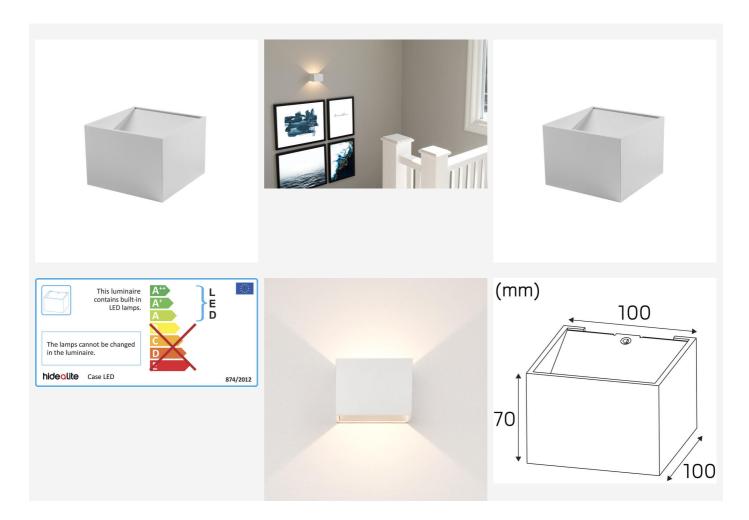

## CASE LED WHITE 3000K

Uplight and downlight luminaire in stylish design for indoor use. Multichip with indirect light creates a fine and decorative light pattern of 140°, excellent as decorative lighting in private and public areas. Integrated driver for connection to 230V. For installation on walls with a concealed connector.

#### **TECHNICAL DATA**

| Voltage (type):          | AC     |
|--------------------------|--------|
| Voltage Interval (V):    | 220240 |
| Voltage Nominal (V):     | 230    |
| Line Frequency (Hz):     | 50, 60 |
| Power LED (W):           | 4      |
| Power Luminaire (W):     | 6      |
| System Power (W):        | 6      |
| Energy Efficiency Class: | A+     |
|                          |        |

## MEASUREMENT AND INSTALLATION

| Operation Environment:   | Indoor / dry locations |
|--------------------------|------------------------|
| IP Degree of Protection: | 20                     |
| Installation:            | Surface mounted        |
| Mounting Installation:   | Screw Mounting         |
| Approval Marks:          | CE                     |
| Protection Class:        | I                      |
| Width (mm):              | 100                    |
| Height (mm):             | 70                     |
| Depth (mm):              | 100                    |
| Weight (kg):             | 0,5                    |
|                          |                        |