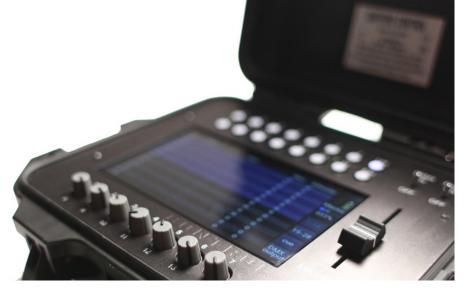

## GAFFERS CONTROL GC28 upgrade kit We kept the simplicity But added a lot more

## UPGRADE KIT (available for all GC)

- The existing hardware is fitted with a new mainboard
- Faster processor and extra internal memory
- Optional: upgrade from CRMX to Timo 2

## NEW FEATURES

- 28 Fixture banks with each 4 fader pages (max 512ch) instead of 14 Fixture banks with 2 fader pages
- 6 recordable scenes
- scenes can be easily controlled and adjusted in the cue page with individual fade times
- scenes can be played in a loop
- max 256 steps in a look up instead of 200 steps
- Intensity channels also get 256 steps instead of 101 (0-100%)
- firmware and library updates with USB stick
- possibility to save shows on a USB stick