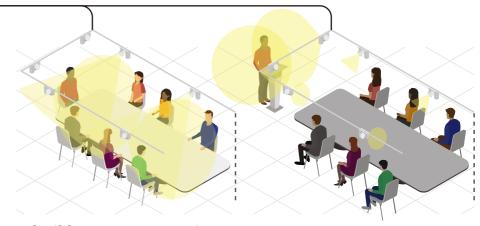

#### **Flexible Corporate Meeting Space**

This corporate meeting space switches between presentation lighting and general lighting with the press of a button.