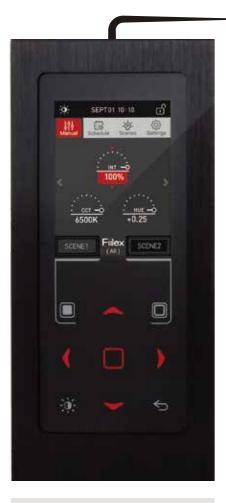

# Filex Wall Controller Programmable DMX

P/N: FLXA095

The Fillex Wall Controller is designed for easy integration into Fiilex track LED installations. The controller allows for streamlined remote operation of Fiilex track lights via direct settings adjustments or programmable scenes.

## **FEATURES**

- DMX512 & RDM ready
- Intuitive touch-button interface
- Streamlined multi-group control
- Programmable scheduling for automated lighting
- Quick access buttons for customizable scenes
- Extended features with updatable firmware
- Low profile installation via 1-gang or surface mounting
- Portrait or landscape screen orientation
- Available in black or white finish
- Seamless integration with Fiilex track fixtures

# **QUICK SCENE SELECTION**

- Up to 30 scene presets can be saved to the controller's memory.
- Access two scenes via quick select buttons  $(\Box\Box).$
- Additional scenes accessible via simple menu navigation.