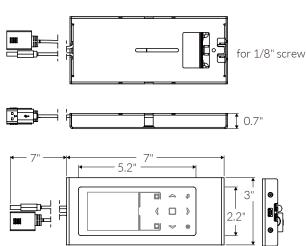

## **SPECIFICATIONS**

| Power Input           | 5V DC (USB-A)           |
|-----------------------|-------------------------|
| Connectivity          | DMX512 RDM (RJ45)       |
| Firmware Interface    | Mini USB                |
| Mounting              | 1-Gang or Surface Mount |
| Weight                | 0.82lbs / 372g          |
| Operating Temperature | 32 - 104°F/0 - 40° C    |
| Certifications        | FCC                     |

#### **ITEMS INCLUDED**

Wall Controller

5V/1A Power Adapter (for surface mounting)

70" USB-A Cable

15" RJ45 Cable

M3 Hardware

M8 Wrench