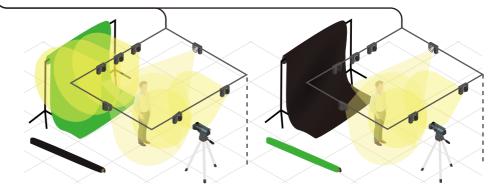

### **Small Studio**

With Fiilex track lighting, this small, low-ceilinged studio can isolate lighting between subject and backdrop.