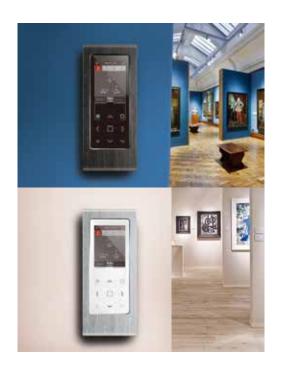

# Filex Wall Controller Programmable DMX

P/N: FLXA095

The Fillex Wall Controller is designed for easy integration into Fiilex track LED installations. The controller allows for streamlined remote operation of Fiilex track lights via direct settings adjustments or programmable scenes.

## **FEATURES**

- DMX512 & RDM ready
- Intuitive touch-button interface
- Streamlined multi-group control
- Programmable scheduling for automated lighting
- Quick access buttons for customizable scenes
- Extended features with updatable firmware
- Low profile installation via 1-gang or surface mounting
- Portrait or landscape screen orientation
- Available in black or white finish
- Seamless integration with Fiilex track fixtures

### **Recording Space with Ambient Light**

In this tight recording space, ambient sunlight can be easily matched by adjusting the track lighting's color temperature.

### **Small Studio**

With Fiilex track lighting, this small, low-ceilinged studio can isolate lighting between subject and backdrop.