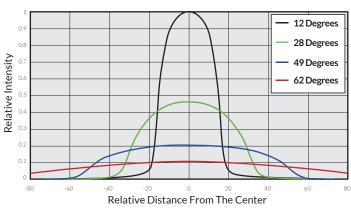

CRI, the Q8 Color-LR combines the extensive feature set of top-tier RGBW LEDs with the performance of a tungsten fresnel.

Various color control modes, including CCT, HSI, Gels, and Effects, are accessible via the fixture's control pad. All modes support 8 and 16 bit DMX. Remote DMX control can be wired in via 5-pin XLR or wirelessly connected to the integrated LumenRadio.



### **FEATURES**

- High-CRI white light output (2000-10000K)
- Additional 8 and 16 bit color modes: HSI, Effects, RGBW, Gels, CCTHSI, CIExy, etc.
- 12°-62° spot/flood range with no optical aberrations
- 8-leaf barndoor cuts clean with no color splitting

- Smooth and Sharp dimming modes
- Four fan speed modes: Full, Variable, Silent, Off
- IP-X5 Rating (water-resistant)
- Wireless control via integrated LumenRadio







210621A

sales@framelight.com.au | framelight.com.au

#### **BEAM PROFILE**

# Filex Cinematic LED Fresnel Light

### SPECIFICATIONS

| Fresnel Diameter               | 8"                                                                     |
|--------------------------------|------------------------------------------------------------------------|
| Beam Angle                     | 12°- 62°                                                               |
| CCT Range                      | 2000-10000K continuous tuning + magenta/green shift                    |
| CRI                            | 95 typical                                                             |
| TLCI                           | 90 typical                                                             |
| Control Mo