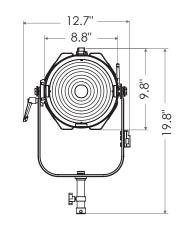

### SPECIFICATIONS

| Fresnel Diameter               | 8"                                                                     |
|--------------------------------|------------------------------------------------------------------------|
| Beam Angle                     | 12°- 62°                                                               |
| CCT Range                      | 2000-10000K continuous tuning + magenta/green shift                    |
| CRI                            | 95 typical                                                             |
| TLCI                           | 90 typical                                                             |
| Control Modes                  | CCT, HSI, RGBW, Gels, Effects, CCTRGBW, CCTHSI, CIExy, ICTHS           |
| Dimming                        | 100 - 0% flicker free                                                  |
| Dimming Modes                  | Smooth, Sharp                                                          |
| Light Engine                   | 1x 300W DiCon Dense Matrix LED                                         |
| Power Consumption              | 320W max AC   300W max DC                                              |
| DC Input                       | 48V DC                                                                 |
| AC Input                       | 100 - 240V AC, 50 ~ 60Hz                                               |
| Power Port                     | XLR-3                                                                  |
| DMX Port                       | XLR-5                                                                  |
| Wireless Control               | Integrated LumenRadio                                                  |
| Weight                         | Fixture: 17 lbs / 7.7kg (includes yoke)   Power adapter: 4.8 lbs/2.2kg |
| Size (L $\times$ W $\times$ H) | 13.8" x 12.7" x 19.8" / 35.3cm x 32.3cm x 50.3cm                       |
| Mount Type                     | Combo (baby stud female / junior stud male)                            |
| IP Rating                      | IP-X5 (water-resistant)                                                |
| Thermal Design                 | Aluminum extrusion cooling system w/ fan                               |
| Operating Temperature          | 32 - 104°F/0 - 40°C                                                    |