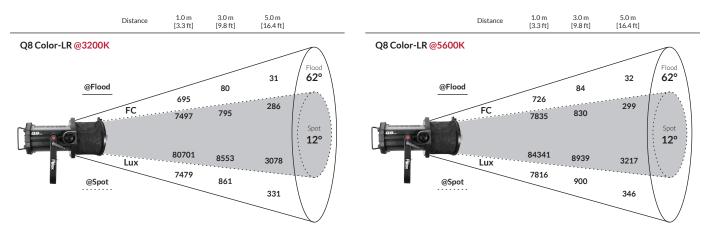

|
| Wireless Control               | Integrated LumenRadio                                                  |
| Weight                         | Fixture: 17 lbs / 7.7kg (includes yoke)   Power adapter: 4.8 lbs/2.2kg |
| Size (L $\times$ W $\times$ H) | 13.8" x 12.7" x 19.8" / 35.3cm x 32.3cm x 50.3cm                       |
| Mount Type                     | Combo (baby stud female / junior stud male)                            |
| IP Rating                      | IP-X5 (water-resistant)                                                |
| Thermal Design                 | Aluminum extrusion cooling system w/ fan                               |
| Operating Temperature          | 32 - 104°F/0 - 40°C                                                    |

### PHOTOMETRIC DATA



#### **OPTIONAL ACCESSORIES**





Q8 Speed Ring

DC Jumper Cable, 6 ft



210621A