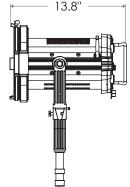

### SPECIFICATIONS

| Fresnel Diameter               | 8"                                                                     |
|--------------------------------|------------------------------------------------------------------------|
| Beam Angle                     | 12°- 62°                                                               |
| CCT Range                      | 2000-10000K continuous tuning + magenta/green shift                    |
| CRI                            | 95 typical                                                             |
| TLCI                           | 90 typical                                                             |
| Control Modes                  | CCT, HSI, RGBW, Gels, Effects, CCTRGBW, CCTHSI, CIExy, ICTHS           |
| Dimming                        | 100 - 0% flicker free                                                  |
| Dimming Modes                  | Smooth, Sharp                                                          |
| Light Engine                   | 1x 300W DiCon Dense Matrix LED                                         |
| Power Consumption              | 320W max AC   300W max DC                                              |
| DC Input                       | 48V DC                                                                 |
| AC Input                       | 100 - 240V AC, 50 ~ 60Hz                                               |
| Power Port                     | XLR-3                                                                  |
| DMX Port                       | XLR-5                                                                  |
| Wireless Control               | Integrated LumenRadio                                                  |
| Weight                         | Fixture: 17 lbs / 7.7kg (includes yoke)   Power adapter: 4.8 lbs/2.2kg |
| Size (L $\times$ W $\times$ H) | 13.8" x 12.7" x 19.8" / 35.3cm x 32.3cm x 50.3cm                       |
| Mount Type                     | Combo (baby stud female / junior stud male)                            |
| IP Rating                      | IP-X5 (water-resistant)                                                |
| Thermal Design                 | Aluminum extrusion cooling system w/ fan                               |
| Operating Temperature          | 32 - 104°F/0 - 40°C                                                    |