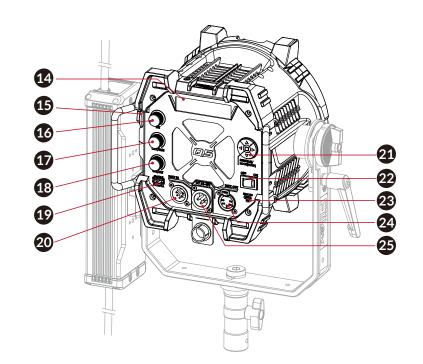

## **Parts Diagram**

8. Handles

10. Tilt Lock Lever

13. Baby/Junior Pin Receiver

- **1**. Vent Holes
- **2**. Water Repellent Fabric
- 3. Latch
- **4**. Power Supply Unit (PSU)
- **5**. Fresnel Lens
- 6. Fresnel Lens Holder
- 7. Dual Locking V-Mount
- **14**. OLED Display 9. Beam Adjustment Knob **15**. Yoke Bolt 16. Intensity Control Knob **11**. Yoke (1/4"-20 UNC Screw Hole) 17. CCT/HUE Knob **12**. Mount Tightening Knob 18. GN/SAT Knob
  - **19**. USB Type-A Port (5V/1A Power)

- **20**. DMX Input (XLR-Male 5-pin) 21. Navigation Pad
- 22. ON/OFF Switch
- **23**. USB Type-C Port (For updating firmware)
- **24**. DMX Output (XLR-Female 5-pin)
- 25. DC Input Port