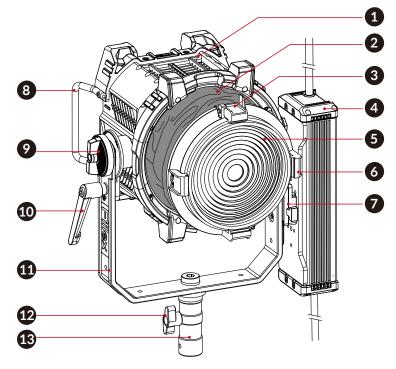

## **Parts Diagram**

8. Handles

10. Tilt Lock Lever

13. Baby/Junior Pin Receiver

- **1**. Vent Holes
- **2**. Water Repellent Fabric
- 3. Latch
- **4**. Power Supply Unit (PSU)
- **5**. Fresnel Lens
- 6. Fresnel Lens Holder
- 7. Dual Locking V-Mount
- **14**. OLED Display 9. Beam Adjustment Knob **15**. Yoke Bolt 16. Intensity Control Knob **11**. Yoke (1/4"-20 UNC Screw Hole) 17. CCT/HUE Knob **12**. Mount Tightening Knob 18. GN/SAT Knob
  - **19**. USB Type-A Port (5V/1A Power)