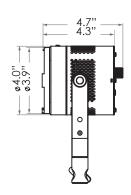

# **SPECIFICATIONS**

| Beam Angle                     | 65° (20° with 3" fresnel)                                        |
|--------------------------------|------------------------------------------------------------------|
| CCT Range                      | 2000 - 10000K continuous tuning                                  |
| CRI                            | 95 typical                                                       |
| TLCI                           | 90 typical                                                       |
| Hue                            | ±1.00 green / magenta                                            |
| Dimming                        | 100% - 0% flicker free                                           |
| Light Engine                   | Dense Matrix LED                                                 |
| Power Draw                     | 90W max                                                          |
| DC Input                       | 12 - 30V DC (80W DC max)                                         |
| AC Input                       | 100 - 240V AC, 50 ~ 60Hz                                         |
| DMX Control                    | CCT, HSI, RGBW, Gel, Effects, CIExy, CCT + HSI, CCT + RGBW, etc. |
| Display Type                   | OLED                                                             |
| Weight                         | 1.85lbs / 0.84kg                                                 |
| Size (L $\times$ W $\times$ H) | 4.7" x 5.6" x 8.1" / 11.9cm x 14.2cm x 20.6cm                    |
| Mount                          | Baby stud 5/8" female (16mm)                                     |
| IP Rating                      | IP-X5 (water-resistant)                                          |
| Thermal Design                 | Advanced vapor cooling system (fan cooled)                       |
| Operating Temperature          | 32 - 104°F / 0 - 40°C                                            |
|                                |                                                                  |