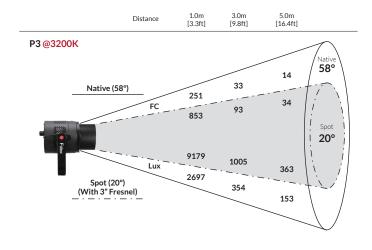

|
| Weight                         | 1.85lbs / 0.84kg                                                 |
| Size (L $\times$ W $\times$ H) | 4.7" x 5.6" x 8.1" / 11.9cm x 14.2cm x 20.6cm                    |
| Mount                          | Baby stud 5/8" female (16mm)                                     |
| IP Rating                      | IP-X5 (water-resistant)                                          |
| Thermal Design                 | Advanced vapor cooling system (fan cooled)                       |
| Operating Temperature          | 32 - 104°F / 0 - 40°C                                            |
|                                |                                                                  |

### PHOTOMETRIC DATA





## **OPTIONAL ACCESSORIES & KITS**



Dome Diffuser (1-Stop)



20° Fresnel



D-Tap Cable - 24" Curled



V-Mount with 5/8" Baby Pin Receiver



**DMX Adapter** 

210224A