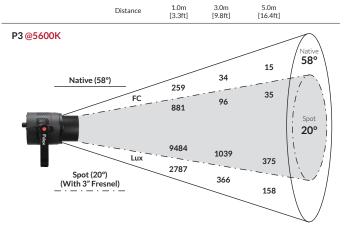

|
| Weight                         | 1.85lbs / 0.84kg                                                 |
| Size (L $\times$ W $\times$ H) | 4.7" x 5.6" x 8.1" / 11.9cm x 14.2cm x 20.6cm                    |
| Mount                          | Baby stud 5/8" female (16mm)                                     |
| IP Rating                      | IP-X5 (water-resistant)                                          |
| Thermal Design                 | Advanced vapor cooling system (fan cooled)                       |
| Operating Temperature          | 32 - 104°F / 0 - 40°C                                            |
|                                |                                                                  |

### PHOTOMETRIC DATA





## **OPTIONAL ACCESSORIES & KITS**



Dome Diffuser (1-Stop)



20° Fresnel



D-Tap Cable - 24" Curled



V-Mount with 5/8" Baby Pin Receiver



**DMX Adapter** 

210224A