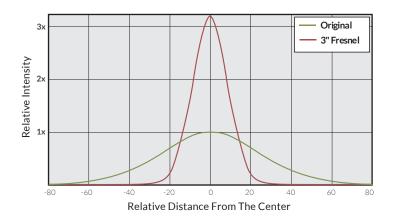

### **BEAM PROFILE**

210224/

# **SPECIFICATIONS**

| Beam Angle                     | 65° (20° with 3" fresnel)                                        |
|--------------------------------|------------------------------------------------------------------|
| CCT Range                      | 2000 - 10000K continuous tuning                                  |
| CRI                            | 95 typical                                                       |
| TLCI                           | 90 typical                                                       |
| Hue                            | ±1.00 green / magenta                                            |
| Dimming                        | 100% - 0% flicker free                                           |
| Light Engine                   | Dense Matrix LED                                                 |
| Power Draw                     | 90W max                                                          |
| DC Input                       | 12 - 30V DC (80W DC max)                                         |
| AC Input                       | 100 - 240V AC, 50 ~ 60Hz                                         |
| DMX Control                    | CCT, HSI, RGBW, Gel, Effects, CIExy, CCT + HSI, CCT + RGBW, etc. |
| Display Type                   | OLED                                                             |
| Weight                         | 1.85lbs / 0.84kg                                                 |
| Size (L $\times$ W $\times$ H) | 4.7" x 5.6" x 8.1" / 11.9cm x 14.2cm x 20.6cm                    |
| Mount                          | Baby stud 5/8" female (16mm)                                     |
| IP Rating                      | IP-X5 (water-resistant)                                          |
| Thermal Design                 | Advanced vapor cooling system (fan cooled)                       |
| Operating Temperature          | 32 - 104°F / 0 - 40°C                                            |
|                                |                                                                  |