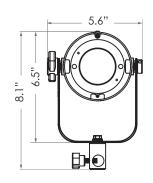

# **SPECIFICATIONS**

| Beam Angle                     | 65° (20° with 3" fresnel)                                        |
|--------------------------------|------------------------------------------------------------------|
| CCT Range                      | 2000 - 10000K continuous tuning                                  |
| CRI                            | 95 typical                                                       |
| TLCI                           | 90 typical                                                       |
| Hue                            | ±1.00 green / magenta                                            |
| Dimming                        | 100% - 0% flicker free                                           |
| Light Engine                   | Dense Matrix LED                                                 |
| Power Draw                     | 90W max                                                          |
| DC Input                       | 12 - 30V DC (80W DC max)                                         |
| AC Input                       | 100 - 240V AC, 50 ~ 60Hz                                         |
| DMX Control                    | CCT, HSI, RGBW, Gel, Effects, CIExy, CCT + HSI, CCT + RGBW, etc. |
| Display Type                   | OLED                                                             |
| Weight                         | 1.85lbs / 0.84kg                                                 |
| Size (L $\times$ W $\times$ H) | 4.7" x 5.6" x 8.1" / 11.9cm x 14.2cm x 20.6cm                    |
| Mount                          | Baby stud 5/8" female (16mm)                                     |
| IP Rating                      | IP-X5 (water-resistant)                                          |
| Thermal Design                 | Advanced vapor cooling system (fan cooled)                       |
| Operating Temperature          | 32 - 104°F / 0 - 40°C                                            |
|                                |                                                                  |