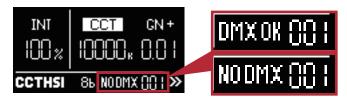

r updating firmware & 5V/1A)
- 10. Accessory Lock Release
- 11. Intensity Control Knob
- 12. OLED Display
- 13. Menu Knob

- 14. Light Control Output Jack
- **15**. DC Power Input Jack
- 16. ON/OFF Button
- 17. Light Stand Adapter
- 18. Power Adapter
- **19**. Yoke



### **Fixture Operation**

#### Mode Selection

Use Menu Knob to enter MODES, then navigate through modes and press Menu Knob to select the desired mode. Press the Menu Knob twice to exit the selected Mode and return to the Main Menu.





#### Fixture Control

#### 1 Manual / Local:

Use Intensity Control Knob and/or the Menu Knob to control the parameters.

Press the Menu knob for 3 seconds to lock the screen. Press for 3 seconds again to unlock.





#### 2 DMX/RDM:

Display shows DMX connection status, NO DMX or DMX OK.



# **Settings**

Use Menu Knob to enter and edit SETTINGS. Navigate to the right to access additional settings.





#### Info

View current fixture firmware versions and fixture temperature.