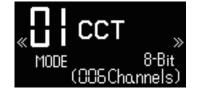

#### Mode Selection

Use Menu Knob to enter MODES, then navigate through modes and press Menu Knob to select the desired mode. Press the Menu Knob twice to exit the selected Mode and return to the Main Menu.