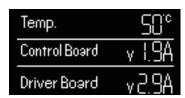

OFF Button
- 17. Light Stand Adapter
- 18. Power Adapter
- **19**. Yoke



### **Fixture Operation**

#### Mode Selection

Use Menu Knob to enter MODES, then navigate through modes and press Menu Knob to select the desired mode. Press the Menu Knob twice to exit the selected Mode and return to the Main Menu.





#### Fixture Control

#### 1 Manual / Local:

Use Intensity Control Knob and/or the Menu Knob to control the parameters.

Press the Menu knob for 3 seconds to lock the screen. Press for 3 seconds again to unlock.





#### 2 DMX/RDM:

Display shows DMX connection status, NO DMX or DMX OK.



# **Settings**

Use Menu Knob to enter and edit SETTINGS. Navigate to the right to access additional settings.





#### Info

View current fixture firmware versions and fixture temperature.