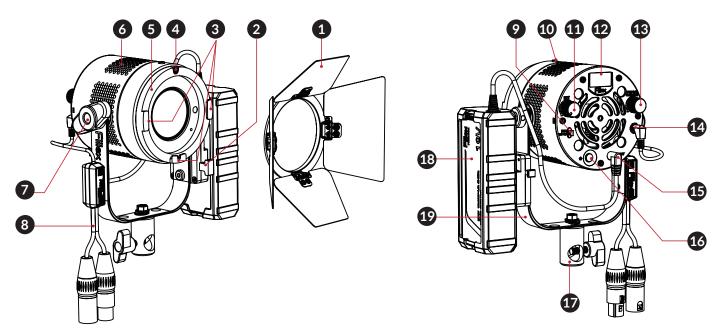

## **Parts Diagram**

- 1. 4 Leaf Barndoor
- 2. V-Mount
- 3. Barndoor Slot
- **4**. Accessory Lock
- **5**. Barndoor Holder
- **6**. Side Air Vents
- 7. Yoke Knob

- 8. DMX Cable
- USB Type-C Port (For updating firmware & 5V/1A)
- 10. Accessory Lock Release
- 11. Intensity Control Knob
- 12. OLED Display
- 13. Menu Knob

- 14. Light Control Output Jack
- **15**. DC Power Input Jack
- 16. ON/OFF Button
- 17. Light Stand Adapter
- 18. Power Adapter
- **19**. Yoke