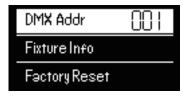

# **Settings**

Use Menu Knob to enter and edit SETTINGS. Navigate to the right to access additional settings.