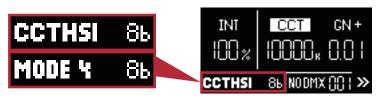

- **6**. Side Air Vents
- 7. Yoke Knob

- 8. DMX Cable
- USB Type-C Port (For updating firmware & 5V/1A)
- 10. Accessory Lock Release
- 11. Intensity Control Knob
- 12. OLED Display
- 13. Menu Knob

- 14. Light Control Output Jack
- **15**. DC Power Input Jack
- 16. ON/OFF Button
- 17. Light Stand Adapter
- 18. Power Adapter
- **19**. Yoke



### **Fixture Operation**

#### Mode Selection

Use Menu Knob to enter MODES, then navigate through modes and press Menu Knob to select the desired mode. Press the Menu Knob twice to exit the selected Mode and return to the Main Menu.





#### Fixture Control

#### 1 Manual / Local:

Use Intensity Control Knob and/or the Menu Knob to control the parameters.

Press the Menu knob for 3 seconds to lock the screen. Press for 3 seconds again to unlock.





#### 2 DMX/RDM:

Display shows DMX connection status, NO DMX or DMX OK.



# **Settings**

Use Menu Knob to enter and edit SETTINGS. Navigate to the right to access additional settings.





#### Info

View current fixture firmware versions and fixture temperature.