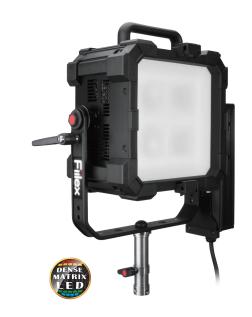

## Cinematic Quad-Source LED Punch Light

The Matrix Color is a 320W LED fixture that combines high-fidelity soft-source illumination with a focusable, fresnel-like forward punch. This optical versatility is made possible by Fiilex's custom Dense Matrix LED technology, which also features smooth dimming to 0%, no flicker, and very high CRI. Two snap-on fresnel accessories are available to narrow the Matrix Color's standard 100° spread down to 30° or 18°.

#### **FEATURES**

- 360° RGBW Color Control
- High CRI values at every color temperature
- Extremely durable with ruggedized exterior
- Dims to 0% without flicker or color shift
- Water resistant (IP-X5)
- Lightweight (only 9.9lbs)