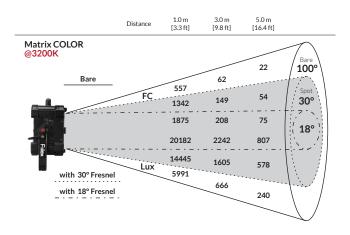

|
| Weight                       | Fixture: 9.9 lbs / 4.5kg (includes yoke)   Power adapter: 6.4 lbs/2.9 kg |
| Size $(L \times W \times H)$ | 6.7 " x 12.6 " x 17.7 " / 17.1cm x 32.1cm x 45.0cm                       |
| Mount Type                   | Baby stud 5/8" female (16mm) and junior stud 1-1/8" male (28mm)          |
| IP Rating                    | IP-X5 (water-resistant)                                                  |
| Thermal Design               | Advanced vapor cooling system (fan cooled)                               |
| Operating Temperature        | 32 - 104°F / 0 - 40°C                                                    |
|                              |                                                                          |

### PHOTOMETRIC DATA





### **OPTIONAL ACCESSORIES & KITS**



Matrix Barndoor



Matrix Fresnel Lens , 30 Degrees



Matrix Fresnel Lens , 18 Degrees



Matrix Speed Ring

**FRAMELIGHT** sales@framelight.com.au | framelight.com.au