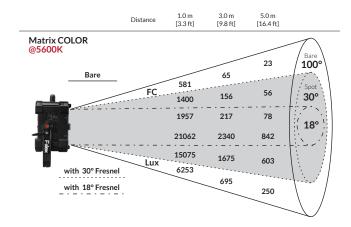

|
| Weight                       | Fixture: 9.9 lbs / 4.5kg (includes yoke)   Power adapter: 6.4 lbs/2.9 kg |
| Size $(L \times W \times H)$ | 6.7 " x 12.6 " x 17.7 " / 17.1cm x 32.1cm x 45.0cm                       |
| Mount Type                   | Baby stud 5/8" female (16mm) and junior stud 1-1/8" male (28mm)          |
| IP Rating                    | IP-X5 (water-resistant)                                                  |
| Thermal Design               | Advanced vapor cooling system (fan cooled)                               |
| Operating Temperature        | 32 - 104°F / 0 - 40°C                                                    |
|                              |                                                                          |

### PHOTOMETRIC DATA





### **OPTIONAL ACCESSORIES & KITS**



Matrix Barndoor



Matrix Fresnel Lens , 30 Degrees



Matrix Fresnel Lens , 18 Degrees



Matrix Speed Ring

**FRAMELIGHT** sales@framelight.com.au | framelight.com.au