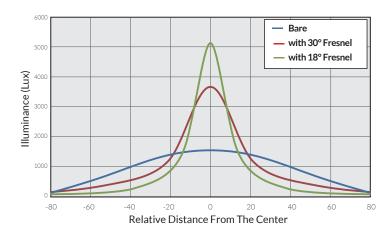

### PHOTOMETRIC DATA

## Cinematic Quad-Source LED Punch Light

The Matrix Color is a 320W LED fixture that combines high-fidelity soft-source illumination with a focusable, fresnel-like forward punch. This optical versatility is made possible by Fiilex's custom Dense Matrix LED technology, which also features smooth dimming to 0%, no flicker, and very high CRI. Two snap-on fresnel accessories are available to narrow the Matrix Color's standard 100° spread down to 30° or 18°.