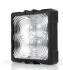

## Filex MATRIX COLOR

## Cinematic Quad-Source LED Punch Light

The Matrix Color is a 320W LED fixture that combines high-fidelity soft-source illumination with a focusable, fresnel-like forward punch. This optical versatility is made possible by Fiilex's custom Dense Matrix LED technology, which also features smooth dimming to 0%, no flicker, and very high CRI. Two snap-on fresnel accessories are available to narrow the Matrix Color's standard 100° spread down to 30° or 18°.

## Cinematic Quad-Source LED Punch Light