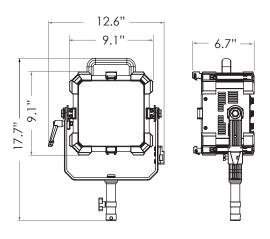

## **SPECIFICATIONS**

| Fresnel Diameter             | Optional Quad Fresnel Leans (removable)                                  |
|------------------------------|--------------------------------------------------------------------------|
| Beam Angle                   | 100° (30° or 18° with fresnel accessories)                               |
| CCT Range                    | 2000-10000K continuous tuning + magenta/green shift                      |
| CRI                          | 95 typical                                                               |
| TLCI                         | 90 typical                                                               |
| Control Modes                | CCT, HSI, Gels, Effects, RGBW, CIEx,y, PXL4, ICTHS etc.                  |
| Dimming                      | 100% - 0% flicker free                                                   |
| Dimming Modes                | Smooth, Sharp                                                            |
| Light Engine                 | (Four) 75W DiCon Dense Matrix LED                                        |
| Power Consumption            | 320W max AC   300W max DC                                                |
| BTUs/hour                    | 1091 (BTUs/hour) max                                                     |
| DC Input                     | 48V DC                                                                   |
| AC Input                     | 100 - 240V AC, 50 ~ 60Hz                                                 |
| Power Port                   | XLR-3                                                                    |
| DMX/RDM Port                 | XLR-5                                                                    |
| Ethernet                     | sACN, ArtNet                                                             |
| Weight                       | Fixture: 9.9 lbs / 4.5kg (includes yoke)   Power adapter: 6.4 lbs/2.9 kg |
| Size $(L \times W \times H)$ | 6.7 " x 12.6 " x 17.7 " / 17.1cm x 32.1cm x 45.0cm                       |
| Mount Type                   | Baby stud 5/8" female (16mm) and junior stud 1-1/8" male (28mm)          |
| IP Rating                    | IP-X5 (water-resistant)                                                  |
| Thermal Design               | Advanced vapor cooling system (fan cooled)                               |
| Operating Temperature        | 32 - 104°F / 0 - 40°C                                                    |
|                              |                                                                          |