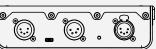

## **TECHNICAL SPECIFICATIONS**

| Display                  | TFT 5.0", 800x480 pixels, Capacitive Touch, Super bright                    |
|--------------------------|-----------------------------------------------------------------------------|
| Control                  | Master & settings (knobs), Memory store/restore, CMRX Link, Black-out, Lock |
| DMX In/Out               | Input : Neutrik XLR 5 pins Male   Output : Neutrik XLR 5 pins Female        |
| <b>Power Consumption</b> | Min: 2,1W (Screen Off)   MAX: 4,2W (Screen & CRMX On)   STANDBY: 0,025W     |
| Power Input              | Neutrik XLR 4 pins (10-24VDC)                                               |
|                          | Micro USB (5VDC)                                                            |
| Housing / construction   | Aluminium                                                                   |
| IP Rating                | IP30                                                                        |
| Certifications           | CE, RoHS                                                                    |
| Weight                   | 700a (without battery)                                                      |

## **DMX INTERFACE**

| Protocol                | DMX512-A                  |
|-------------------------|---------------------------|
| <b>Universe support</b> | 1                         |
| DMX input               | Neutrik XLR 5 pins male   |
| DMX output              | Neutrik XLR 5 pins female |