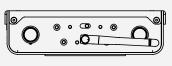

## **TECHNICAL SPECIFICATIONS**

| Display                  | TFT 5.0", 800x480 pixels, Capacitive Touch, Super bright                    |
|--------------------------|-----------------------------------------------------------------------------|
| Control                  | Master & settings (knobs), Memory store/restore, CMRX Link, Black-out, Lock |
| DMX In/Out               | Input : Neutrik XLR 5 pins Male   Output : Neutrik XLR 5 pins Female        |
| <b>Power Consumption</b> | Min: 2,1W (Screen Off)   MAX: 4,2W (Screen & CRMX On)   STANDBY: 0,025W     |
| Power Input              | Neutrik XLR 4 pins (10-24VDC)                                               |
|                          | Micro USB (5VDC)                                                            |
| Housing / construction   | Aluminium                                                                   |
| IP Rating                | IP30                                                                        |
| Certifications           | CE, RoHS                                                                    |
| Weight                   | 700a (without battery)                                                      |