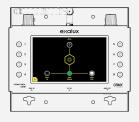

#### **All-in-One DMX Swiss knife**

Universal fixtures controller DMX console with 512 sliders CRMX By LumenRadio™ Transmitter DMX recorder 3x8 Memories Player

## **APPS & FEATURES**

| FADER    | Virtual DMX console   512 sliders   1 master   8 memories   Black-out, Full On                 |
|----------|------------------------------------------------------------------------------------------------|
| FIXTURE  | Fixture controller   Up to 40 fixtures   DMX libraries with the most popular lighting fixtures |
| RECORDER | Real time DMX Recorder   8 memories   80s recording @44Hz max                                  |
| PLAYER   | 3 x 8 bank Memories Player center                                                              |
|          | FADER   FIXTURE : 8 memories   Made time + Master settings                                     |
|          | RECORDER: 8 memories   1 time / loop mode                                                      |
| TX       | 2.4GHz CRMX by LumenRadio™ Transmitter                                                         |
| UPDATE   | Firmware & DMX libraries trough USB                                                            |