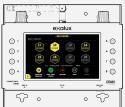

#### **All-in-One DMX Swiss knife**

Universal fixtures controller DMX console with 512 sliders CRMX By LumenRadio™ Transmitter DMX recorder 3x8 Memories Player

## **APPS & FEATURES**

| FADER    | Virtual DMX console   512 sliders   1 master   8 memories   Black-out, Full On                 |
|----------|------------------------------------------------------------------------------------------------|
| FIXTURE  | Fixture controller   Up to 40 fixtures   DMX libraries with the most popular lighting fixtures |
| RECORDER | Real time DMX Recorder   8 memories   80s recording @44Hz max                                  |
| PLAYER   | 3 x 8 bank Memories Player center                                                              |
|          | FADER   FIXTURE : 8 memories   Made time + Master settings                                     |
|          | RECORDER: 8 memories   1 time / loop mode                                                      |
| TX       | 2.4GHz CRMX by LumenRadio™ Transmitter                                                         |
| UPDATE   | Firmware & DMX libraries trough USB                                                            |