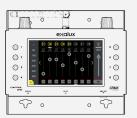

#### **All-in-One DMX Swiss knife**

Universal fixtures controller DMX console with 512 sliders CRMX By LumenRadio™ Transmitter DMX recorder 3x8 Memories Player

## **APPS & FEATURES**

| FADER    | Virtual DMX console   512 sliders   1 master   8 memories   Black-out, Full On                 |
|----------|------------------------------------------------------------------------------------------------|
| FIXTURE  | Fixture controller   Up to 40 fixtures   DMX libraries with the most popular lighting fixtures |
| RECORDER | Real time DMX Recorder   8 memories   80s recording @44Hz max                                  |
| PLAYER   | 3 x 8 bank Memories Player center                                                              |
|          | FADER   FIXTURE : 8 memories   Made time + Master settings                                     |
|          | RECORDER: 8 memories   1 time / loop mode                                                      |
| TX       | 2.4GHz CRMX by LumenRadio™ Transmitter                                                         |
| UPDATE   | Firmware & DMX libraries trough USB                                                            |