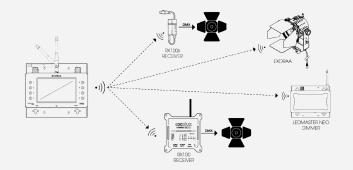

CONTROL ONE is your ideal companion to control all your DMX devices on cinema sets. It is also perfect for small TV studio setups.

CONTROL ONE works perfectly with the EXALUX™ CONNECT CRMX family such as RX100 and RX100s wireless receivers. CONTROL ONE also works perfectly with other CRMX devices available on the market.

#### A multi-purpose device

Ideal to use on cinema sets Ready for Web TV & small studios Convenient for events/staging

## **RADIO INTERFACE**

| Standard / technology | CRMX by LumenRadio™                |
|-----------------------|------------------------------------|
| Frequency             | 2,402 ~ 2,480 GHz                  |
| Antenna connector     | RP-SMA (female)                    |
| RF output             | 20 dBm (100mW)                     |
| RF modulation         | GFSK                               |
| Range                 | 500-1000m                          |
|                       | (depending on the receiver and the |