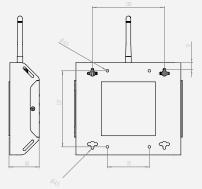

## **TECHNICAL SPECIFICATIONS**

| Display                  | TFT 5.0", 800x480 pixels, Capacitive Touch, Super bright                    |
|--------------------------|-----------------------------------------------------------------------------|
| Control                  | Master & settings (knobs), Memory store/restore, CMRX Link, Black-out, Lock |
| DMX In/Out               | Input : Neutrik XLR 5 pins Male   Output : Neutrik XLR 5 pins Female        |
| <b>Power Consumption</b> | Min: 2,1W (Screen Off)   MAX: 4,2W (Screen & CRMX On)   STANDBY: 0,025W     |
| Power Input              | Neutrik XLR 4 pins (10-24VDC)                                               |
|                          | Micro USB (5VDC)                                                            |
| Housing / construction   | Aluminium                                                                   |
| IP Rating                | IP30                                                                        |
| Certifications           | CE, RoHS                                                                    |
| Weight                   | 700a (without battery)                                                      |

### **DIMENSIONS**

Rev: C | 2019-05