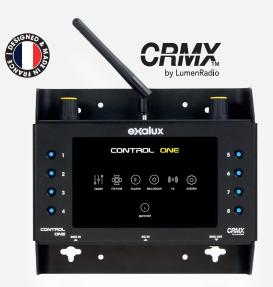

# 

EXALUX™ CONTROL ONE is an all-inone wireless DMX controller especially designed to control lights with sense and simplicity.

EXALUX™ CONTROL ONE offers 5 DMX applications in a single box that can be powered with an external power supply (10-24VDC), a V-lock battery (14,4VDC) or a PowerBank (5VDC).

CONTROL ONE is your ideal companion to control all your DMX devices on cinema sets. It is also perfect for small TV studio setups.

CONTROL ONE works perfectly with the EXALUX™ CONNECT CRMX family such as RX100 and RX100s wireless receivers. CONTROL ONE also works perfectly with other CRMX devices available on the market.

#### **Hybrid technologies**

TFT 5.0" capacitive touch display
Hardware controls
DMX + Wireless DMX

## **TECHNICAL SPECIFICATIONS**

| Display                  | TFT 5.0", 800x480 pixels, Capacitive Touch, Super bright                    |
|--------------------------|-----------------------------------------------------------------------------|
| Control                  | Master & settings (knobs), Memory store/restore, CMRX Link, Black-out, Lock |
| DMX In/Out               | Input : Neutrik XLR 5 pins Male   Output : Neutrik XLR 5 pins Female        |
| <b>Power Consumption</b> | Min: 2,1W (Screen Off)   MAX: 4,2W (Screen & CRMX On)   STANDBY: 0,025W     |
| Power Input              | Neutrik XLR 4 pins (10-24VDC)                                               |
|                          | Micro USB (5VDC)                                                            |
| Housing / construction   | Aluminium                                                                   |
| IP Rating                | IP30                                                                        |
| Certifications           | CE, RoHS                                                                    |
| Weight                   | 700a (without battery)                                                      |