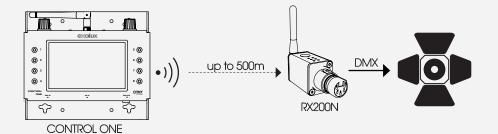

RX200N CRMX receiver works perfectly with the EXALUX™ CONNECT CRMX family such as TX100. It also works perfectly with other CRMX devices available on the market such as EXALUX CONTROL ONE or CONTROL SKY.