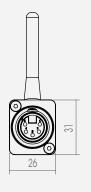

o 300m              |  |  |  |

### **OPERATING CONDITIONS**

|                     |                 | Min | Тур | Max  |     |
|---------------------|-----------------|-----|-----|------|-----|
| Input Voltage (USB) | $V_{\text{in}}$ | 4,5 | 5   | 26.0 | Vdc |
| Storage T°          | Tst             | -20 |     | +75  |     |
| Operating T°        | Тор             | -10 | 25  | +55  | °C  |

## **DMX INTERFACE**

| Protocol                  | DMX512-A<br>RDM-ANSI E1.20 |
|---------------------------|----------------------------|
| <b>Universe support</b>   | 1                          |
| DMX frame rate            | 0,8-830Hz                  |
| <b>End to end latency</b> | < 5ms                      |
| DMX output                | Neutrik XLR 5 pins F       |



#### **DIMENSIONS**