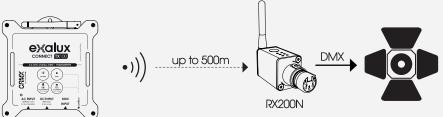

RX200N CRMX receiver works perfectly with the EXALUX™ CONNECT CRMX family such as TX100. It also works perfectly with other CRMX devices available on the market such as EXALUX CONTROL ONE or CONTROL SKY.