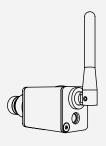

RX200N-RP is an optimized version for the SkyPanel and available as an option. On this version, the XLR connector and antenna are inverted by 180° compared to the standard version.