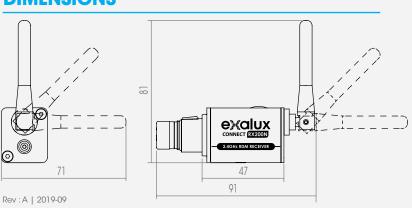

to 300m              |  |  |  |

### **OPERATING CONDITIONS**

|                     |                 | Min | Тур | Max  |     |
|---------------------|-----------------|-----|-----|------|-----|
| Input Voltage (USB) | $V_{\text{in}}$ | 4,5 | 5   | 26.0 | Vdc |
| Storage T°          | Tst             | -20 |     | +75  |     |
| Operating T°        | Тор             | -10 | 25  | +55  | °C  |

## **DMX INTERFACE**

| Protocol                  | DMX512-A<br>RDM-ANSI E1.20 |
|---------------------------|----------------------------|
| <b>Universe support</b>   | 1                          |
| DMX frame rate            | 0,8-830Hz                  |
| <b>End to end latency</b> | < 5ms                      |
| DMX output                | Neutrik XLR 5 pins F       |



#### **DIMENSIONS**