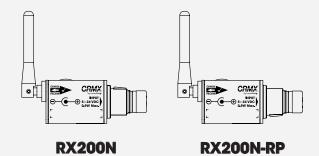

RX200N-RP is an optimized version for the SkyPanel and available as an option. On this version, the XLR connector and antenna are inverted by 180° compared to the standard version.

#### **PARTS & ACCESSORIES**

**RX200N Basic** CNT.002.001 RX200N-RP Basic CNT.002.002

EXALUX CONNECT RX200N PRODUCTSHEET EN Ind/