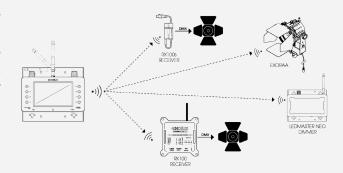

RX200N CRMX receiver works perfectly with the EXALUX™ CONNECT CRMX family such as TX100. It also works perfectly with other CRMX devices available on the market such as EXALUX CONTROL ONE or CONTROL SKY.