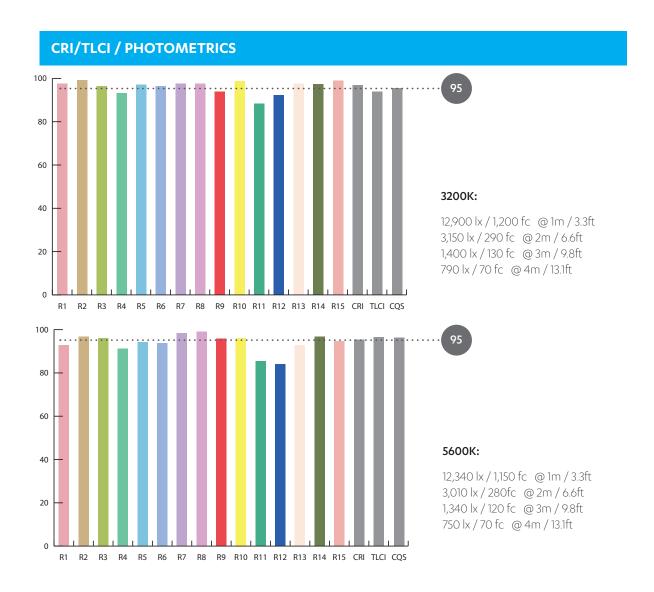

## MICRO COLOUR

80W, rivalling the light output and punch of some 200W HMI Luminaires

Flicker-free dimming to over 5000fps in high speed mode

Superb colour rendition with typical CRI of 95 from 2700K to 6500K