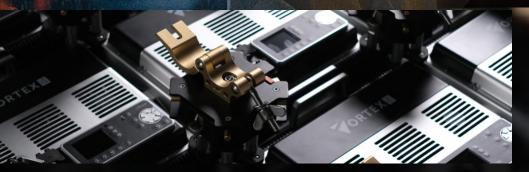

# Introducing LNX, the all new rigging system for the Vortex Series

#### Heavy Use

LNX arrays will withstand heavy use – transport and relocation, high levels of vibration and high wind loading. Built for heavy use, indoor or extreme outdoors.

### Safety First

The LNX system leverages multiple mount points, making it more robust and reliable than traditional single point fixture rigging. Multiple latches and auto-locking features ensure safety of operators and anyone under the rig at all times.