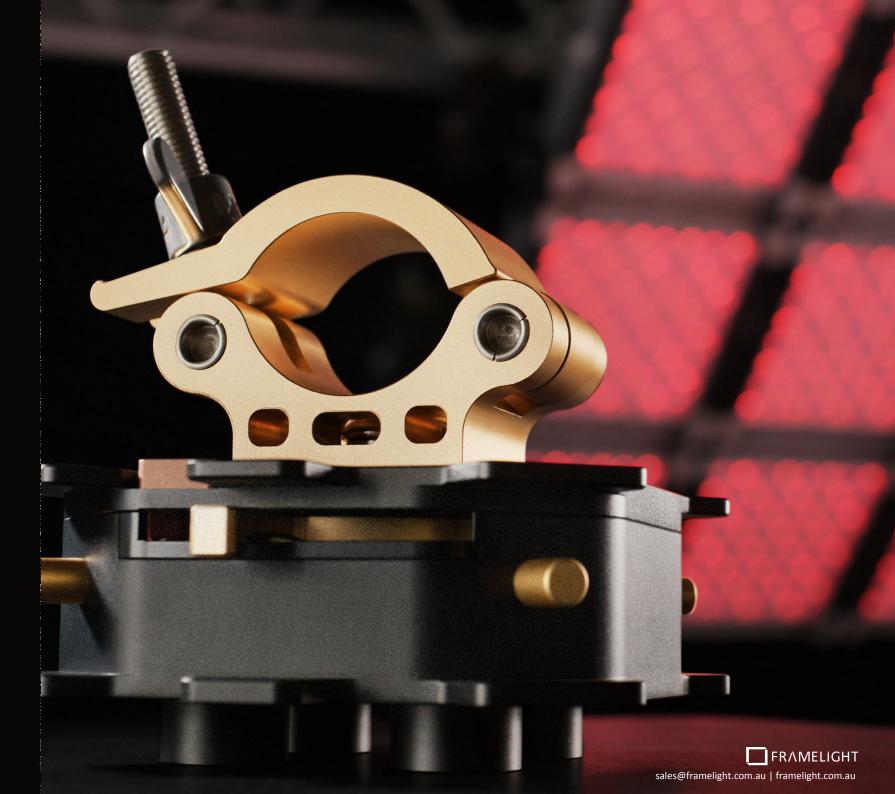

### Safety First

The LNX system leverages multiple mount points, making it more robust and reliable than traditional single point fixture rigging. Multiple latches and auto-locking features ensure safety of operators and anyone under the rig at all times.

## **Unlimited Arrays**

Build as small as two units or large arrays- limited only by your ability to lift the rig.

One Way Mount CS-LNX-1

Two Way Mount
CS-LNX-2

Four Way Mount CS-LNX-4

LNX Pin CS-LNX-PIN