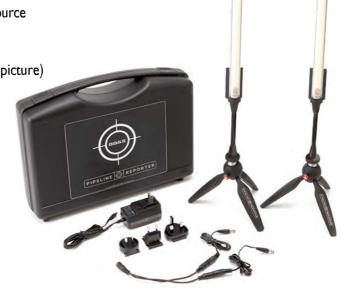

#### Kit includes

I Rugged case for two lights and all accessories

2 weighted adjustable tripods

2 (I') Pipelines with built in dimmers

I DC Adapter - UK/US/EU/AU

Power split cable 4' / 120cm