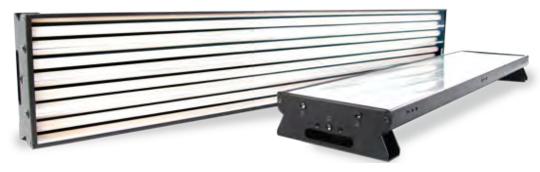

## 4-Banks

4'= 16000 Lumens on 160 W max draw 3'= 12000 Lumens on 120 W max draw

# PIPELINE 4-BANK, 3' AND 4'

 Pipeline 3' & 4' Light Banks come with 4-Channel 8/16-bit DMX 512, strobe and manual dimming