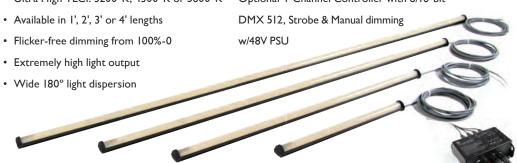

Among Pipeline's numerous advantages are low power draw, high light output, wide light dispersion, heatless and fan-less operation and DMX 512 controller. The Pipes are available in 3200°K, 4300°K or 5600°K color temperature outputs, and can be used in a bi-color arrangement mixing different color temperature Pipes to achieve mid-range color temperatures.

## **Pipeline Raw**

• Ultra High TLCI: 3200°K, 4300°K or 5600°K • Optional 4-Channel Controller with 8/16-bit

## **DIMENSIONS**

Length: I' / 305mm Length: 2' / 610mm Length: 3' / 914mm Length: 4' / 1219mm Width: I" / 25.4mm