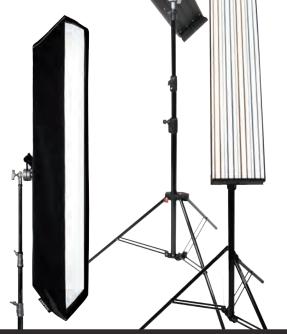

# PIPELINE 4-BANK, 3' AND 4'

 Pipeline 3' & 4' Light Banks come with 4-Channel 8/16-bit DMX 512, strobe and manual dimming