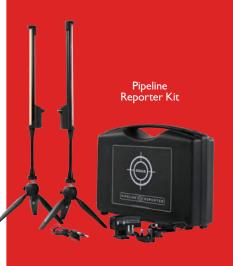

# PIPELINE SOLO I' and 2'

Pipeline Solo 1' and 2' come with inline dimmers at the end of the cable