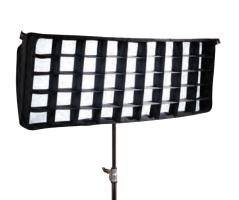

00 hour life 5600°K -TLCI 95+ 4300°K -TLCI 95+ 3200°K -TLCI 95+

More than 1000 Lumens per foot

# **CONTROL**

Manual dimming or DMX 512

## **DIMENSIONS**

Length: I' / 305mm Length: 2' / 610mm Length: 3' / 914mm Length: 4' / 1219mm Width: I" / 25.4mm

#### **THERMAL**

Ambient Operating Temperature:  $-10^{\circ} - 40^{\circ}C / 14^{\circ} - 104^{\circ}F$ 









# PIPELINE SOLO I' and 2'

Pipeline Solo 1' and 2' come with inline dimmers at the end of the cable

## OPTIONAL:

- International Power Supply
- D-Tap Cable to 2.1mm
- 4 Pin XLR to 2.Imm
- I/4- 20 Mounting Adapter
- 3/8" mounting adapter

# PIPELINE 4-BANK, 3' AND 4'

 Pipeline 3' & 4' Light Banks come with 4-Channel 8/16-bit DMX 512, strobe and manual dimming

## **OPTIONAL:**

 $\bullet$  DoPchoice Snapbags and Snapgrids