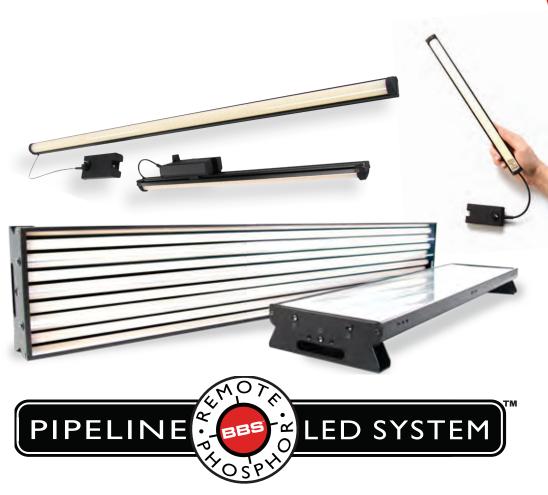

# THE PERFECT SOFT LIGHT

From BBS Lighting, the company that pioneered remote phosphor technology in LED lighting fixtures, comes a revolutionary next step: the Pipeline System.

In a convenient cylindrical form factor in lengths of 1' 2' 3' and 4', the Pipeline remote phosphor provides ultra-high TLCI (Television Lighting Consistency Index) soft light that is controllable and dimmable with no color shift or flickering. Whether installed in an optional single or multi-lamp reflector bank, or deployed stand-alone, Pipelines are the perfect soft-light for modeling faces and illuminating backgrounds.

Among Pipeline's numerous advantages are low power draw, high light output, wide light dispersion, heatless and fan-less operation and DMX 512 controller. The Pipes are available in 3200°K, 4300°K or 5600°K color temperature outputs, and can be used in a bi-color arrangement mixing different color temperature Pipes to achieve mid-range color temperatures.

# PIPELINE SOLO I' and 2'

Pipeline Solo 1' and 2' come with inline dimmers at the end of the cable

# PIPELINE 4-BANK, 3' AND 4'

 Pipeline 3' & 4' Light Banks come with 4-Channel 8/16-bit DMX 512, strobe and manual dimming