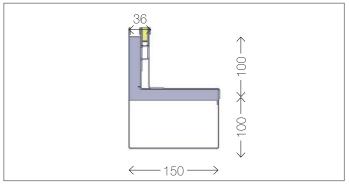

DIMENSIONS [WXH]

SLOTTED CHANNEL VA: 150 x 200 mm | Length variable

LIGHTLINE AL: 12 x 30 mm | Length variable

POWER CONSUMPTION 24 VDC | 19 W/m

LIGHT BEAM ANGLE

Diffus

SERVICE LIFE 50,000 hours at

70% of mean luminous flux