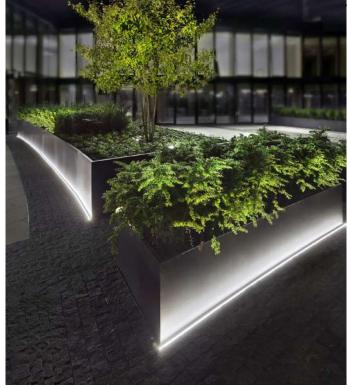

#### LED-Drainlight | Drainage + Illumination

A forward looking solution, connecting aesthetic aspirations and practical requirements. For exterior applications: LED Drainlight combines stainless steel drainage channels with an impressive LED illumination of buildings..

So beautiful, so useful: This LED Drainlight model allows rainwater to be reliably drained away through stainless steel draining channels. Works whatever the weather - come rain or shine.

LED-Drainlight with LightLine AL

Luminous lines when darkness falls. Sometimes an eye-catcher. At other times showing the way. They accentuate entrance areas or emphasize architectural contours. Lightlines can be integrated in façades and floor spaces - they are always an optical highlight.