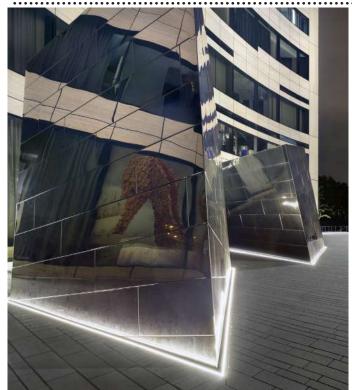

#### LED-Drainlight | Drainage + Illumination

A forward looking solution, connecting aesthetic aspirations and practical requirements. For exterior applications: LED Drainlight combines stainless steel drainage channels with an impressive LED illumination of buildings..

Luminous lines when darkness falls. Sometimes an eye-catcher. At other times showing the way. They accentuate entrance areas or emphasize architectural contours. Lightlines can be integrated in façades and floor spaces - they are always an optical highlight.

#### **Features**

- → For detached houses, villas, hotels, museums, parks, gardens, churches, castles, historic buildings
- → Illumination out of the drainage system out of the ground
- → Interactive integration into existing medial light systems
- → The light colours are dimmable and controllable using DMX