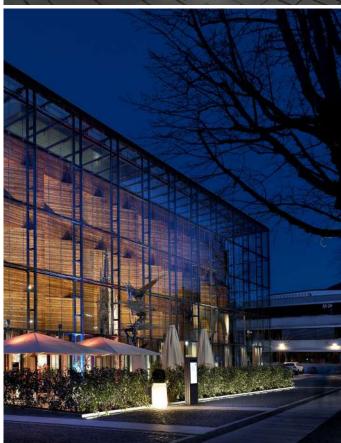

Luminous lines when darkness falls. Sometimes an eye-catcher. At other times showing the way. They accentuate entrance areas or emphasize architectural contours. Lightlines can be integrated in façades and floor spaces - they are always an optical highlight.

#### **Features**

- → For detached houses, villas, hotels, museums, parks, gardens, churches, castles, historic buildings
- → Illumination out of the drainage system out of the ground
- → Interactive integration into existing medial light systems
- → The light colours are dimmable and controllable using DMX