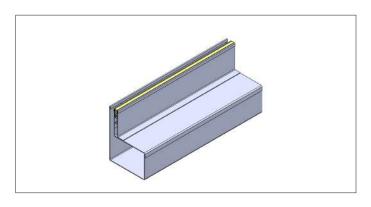

#### LED-Drainlight | Drainage + Illumination

A forward looking solution, connecting aesthetic aspirations and practical requirements. For exterior applications: LED Drainlight combines stainless steel drainage channels with an impressive LED illumination of buildings..

So beautiful, so useful: This LED Drainlight model allows rainwater to be reliably drained away through stainless steel draining channels. Works whatever the weather - come rain or shine.

LED-Drainlight with LightLine AL

Luminous lines when darkness falls. Sometimes an eye-catcher. At other times showing the way. They accentuate entrance areas or emphasize architectural contours. Lightlines can be integrated in façades and floor spaces - they are always an optical highlight.