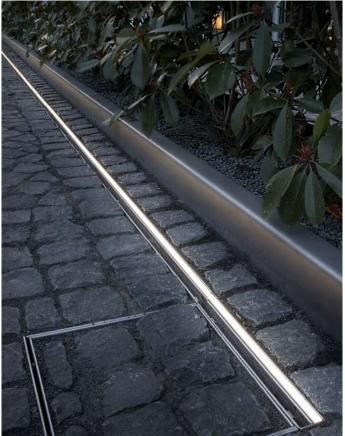

# LED-DRAINLIGHT

Built-in slotted drain made of stainless steel with LED-LightLine made of aluminium

**PICTURES** 

## Built-in slotted drain made of stainless steel with LED-LightLine made of aluminium

**BASE INFORMATION AND** GENERAL TECHNICAL SPECIFICATIONS

So beautiful, so useful: This LED Drainlight model allows rainwater to be reliably drained away through stainless steel draining channels. Works whatever the weather - come rain or shine.

LED-Drainlight with LightLine AL

DIMENSIONS [WXH]

SLOTTED CHANNEL VA: 150 x 200 mm | Length variable

LIGHTLINE AL: 12 x 30 mm | Length variable

POWER CONSUMPTION 24 VDC | 19 W/m

LIGHT BEAM ANGLE

Diffus

SERVICE LIFE 50,000 hours at

70% of mean luminous flux