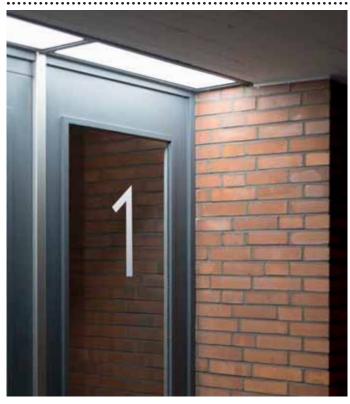

with housing 35 x 100 mm

Colour: E6C33 bronze anodised

Residential and Office building,

Mülheim an der Ruhr

LIGHT PLANNER Max Magis, Stolberg **ENTRANCE AREAS** 

Illumination for the entrance areas

### Residential and Office building, Mülheim an der Ruhr

TECHNICAL SPECIFICATION

### Task

Illumination of the two entrance areas barely visible from the street to create a welcoming and safe atmosphere in the night and the dark season.

### Solution

From the application of glare-free LED-Around results a perfect light homogeneity and achieves a optimum illumination of both entrance areas offering a warm welcome.

### Technical specification

6 units of LED-Around for 2 entrances Colour Temperature: White, 4,000 Kelvin

IP Rating: IP54

Power Consumption: 38 W/unit, dimmable

Installation moulding made of aluminium for inner cable run Dimensions: Luminaire 1,085 x 250 mm and 912 x 250 mm