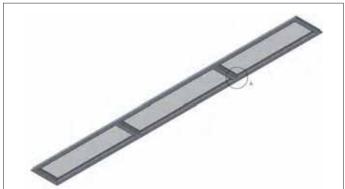

#### **Technical Information**

28 diamond shapes

Colour Temperature: RGB

IP Rating: IP65

Power Consumption: 15W/m

Installation moulding made of aluminium for inner cable run

Dimensions: Luminaire 20 x 100 mm

with housing 35 x 100 mm

Colour: E6C33 bronze anodised

Residential and Office building,

Mülheim an der Ruhr

LIGHT PLANNER Max Magis, Stolberg **ENTRANCE AREAS** 

Illumination for the entrance areas