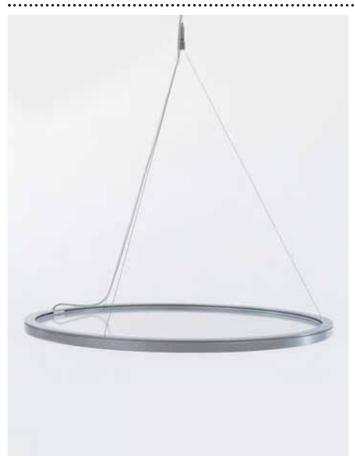

Colour: RAL7015 powder-coated

Pendant Luminaire, circular

.....

CUSTOM BUILT PRODUCT

Pendant Luminaire, circular

TECHNICAL SPECIFICATION

### Technical specification

2 LED-Around Pendant Luminaires, circular with cable suspension

Colour Tremperature: White, 3,000 Kelvin

IP Rating: IP20

Power Consumption: 45 W/Luminaire, dimmable Dimensions: Luminaire Ø 600 mm, 20 mm height

Colour: RAL 9006 powder-coated matte

LIGHT SPREAD | LED-Around | Pendant luminaire, circular