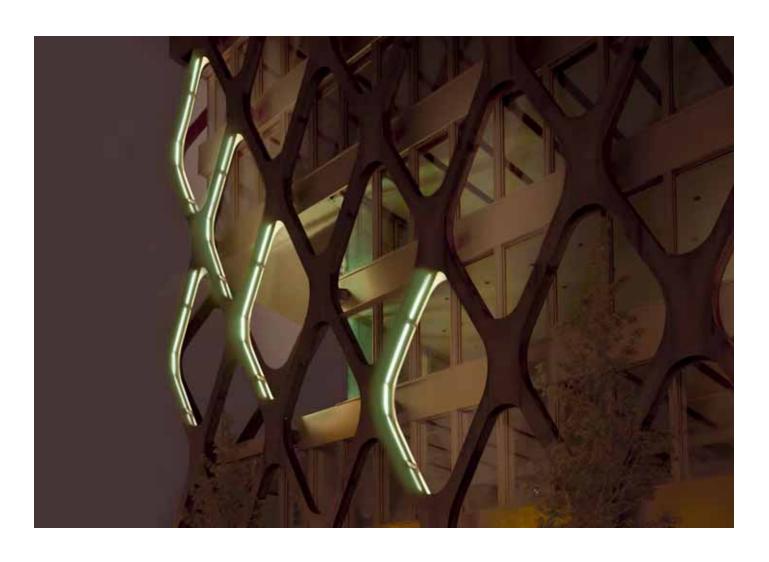

### Solution

28 diamond shapes in the Corten steel façade are illuminated with LED-Around. This ensures that the external, characteristic façade structure, the overall architecture and its dimensions are also clearly visible during the hours of darkness. This could be achieved without the need to illuminate the whole building.

#### **Technical Information**

28 diamond shapes

Colour Temperature: RGB

IP Rating: IP65

Power Consumption: 15W/m

Installation moulding made of aluminium for inner cable run

Dimensions: Luminaire 20 x 100 mm