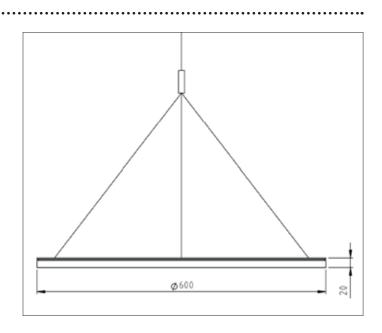

### Technical specification

2 LED-Around Pendant Luminaires, circular with cable suspension

Colour Tremperature: White, 3,000 Kelvin

IP Rating: IP20

Power Consumption: 45 W/Luminaire, dimmable Dimensions: Luminaire Ø 600 mm, 20 mm height