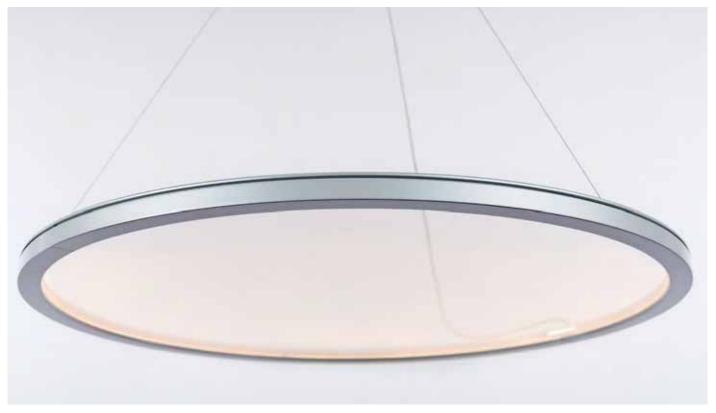

Colour: RAL7015 powder-coated

Pendant Luminaire, circular

.....

CUSTOM BUILT PRODUCT

Pendant Luminaire, circular

TECHNICAL SPECIFICATION

### Technical specification

2 LED-Around Pendant Luminaires, circular with cable suspension

Colour Tremperature: White, 3,000 Kelvin

IP Rating: IP20

Power Consumption: 45 W/Luminaire, dimmable Dimensions: Luminaire Ø 600 mm, 20 mm height

Colour: RAL 9006 powder-coated matte

LIGHT SPREAD | LED-Around | Pendant luminaire, circular