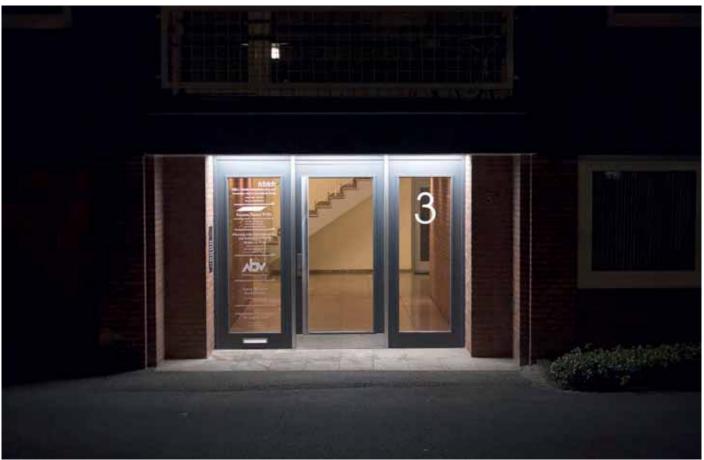

with housing 35 x 100 mm

Colour: E6C33 bronze anodised

Residential and Office building,

Mülheim an der Ruhr

LIGHT PLANNER Max Magis, Stolberg **ENTRANCE AREAS** 

Illumination for the entrance areas

### Residential and Office building, Mülheim an der Ruhr

TECHNICAL SPECIFICATION

### Task

Illumination of the two entrance areas barely visible from the street to create a welcoming and safe atmosphere in the night and the dark season.

### Solution

From the application of glare-free LED-Around results a perfect light homogeneity and achieves a optimum illumination of both entrance areas offering a warm welcome.

### Technical specification

6 units of LED-Around for 2 entrances Colour Temperature: White, 4,000 Kelvin

IP Rating: IP54

Power Consumption: 38 W/unit, dimmable

Installation moulding made of aluminium for inner cable run Dimensions: Luminaire 1,085 x 250 mm and 912 x 250 mm