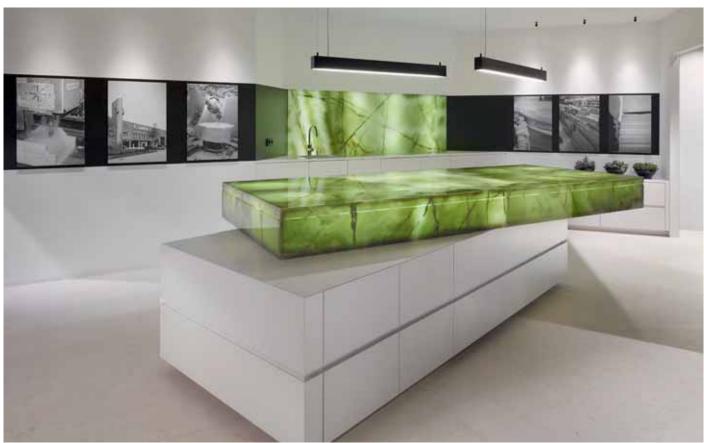

Showroom Lampertz Stone Designer,

Luxembourg

**ARCHITECT** 

frei(Raum)architekten, Luxembourg

ILLUMINATION AND FLUOROSCOPY

Even and homogeneous illumination of showcases and stone walls