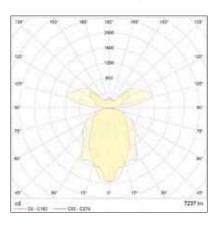

Colour: RAL 9006 powder-coated matte

LIGHT SPREAD | LED-Around | Pendant luminaire, circular