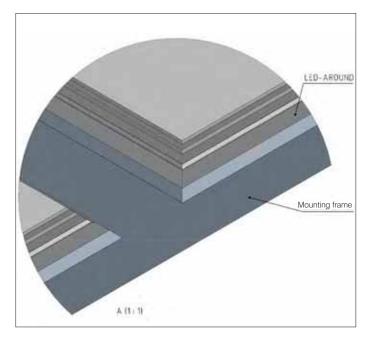

#### **Technical Information**

28 diamond shapes

Colour Temperature: RGB

IP Rating: IP65

Power Consumption: 15W/m

Installation moulding made of aluminium for inner cable run

Dimensions: Luminaire 20 x 100 mm

with housing 35 x 100 mm

Colour: E6C33 bronze anodised

Residential and Office building,

Mülheim an der Ruhr

LIGHT PLANNER Max Magis, Stolberg **ENTRANCE AREAS** 

Illumination for the entrance areas