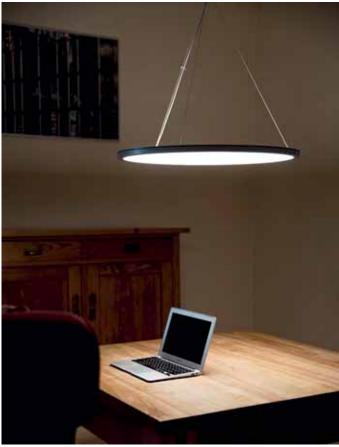

Colour: RAL7015 powder-coated

Pendant Luminaire, circular

.....

CUSTOM BUILT PRODUCT

Pendant Luminaire, circular

TECHNICAL SPECIFICATION

### Technical specification

2 LED-Around Pendant Luminaires, circular with cable suspension

Colour Tremperature: White, 3,000 Kelvin

IP Rating: IP20

Power Consumption: 45 W/Luminaire, dimmable Dimensions: Luminaire Ø 600 mm, 20 mm height

Colour: RAL 9006 powder-coated matte

LIGHT SPREAD | LED-Around | Pendant luminaire, circular