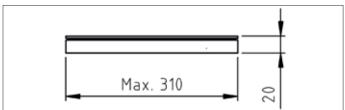

### Technical specification

2 LED-Around Pendant Luminaires, circular with cable suspension

Colour Tremperature: White, 3,000 Kelvin

IP Rating: IP20

Power Consumption: 45 W/Luminaire, dimmable Dimensions: Luminaire Ø 600 mm, 20 mm height