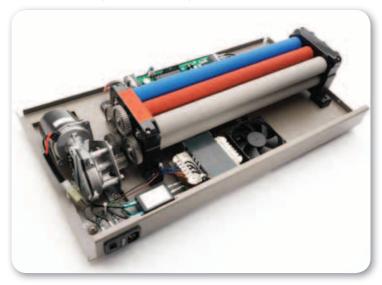

## Unique Features

6-roller engine with large diameter rollers (4 hot rollers & 2 cold)

Unique low friction laminating offers jam free performance with Fellowes branded pouches

Compatible with Fellowes Preserve 250 micron pouches