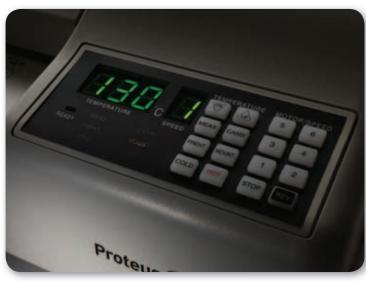

### **High-Speed 6-roller Laminator - Multiple Users**

- · 6-rollers to ensure high speed lamination and a high quality finish of up to 250 micron pouches
- 100% Jam Free performance when used with Fellowes branded pouches
- · Laminates both hot and cold, with or without carriers, mounting board and foils
- Laminates approximately 180 A4 pouches per hour (95cm/min)
- · Large entry shelf and cooling plate on exit shelf
- · Advanced control panel accurately monitors lamination temperature
- Fully variable controls + 6 pre-set controls for popular applications
- 2mm max lamination thickness with 'Active temperature check'

#### **SPECIFICATIONS**

| Model Name | Number of rollers | Heat-up time | Temperature settings | Speed    | Max Micron  | Warranty |
|------------|-------------------|--------------|----------------------|----------|-------------|----------|
| Proteus A3 | 6 rollers         | 3 minutes    | Variable             | 95cm/min | 250 microns | 1 year   |