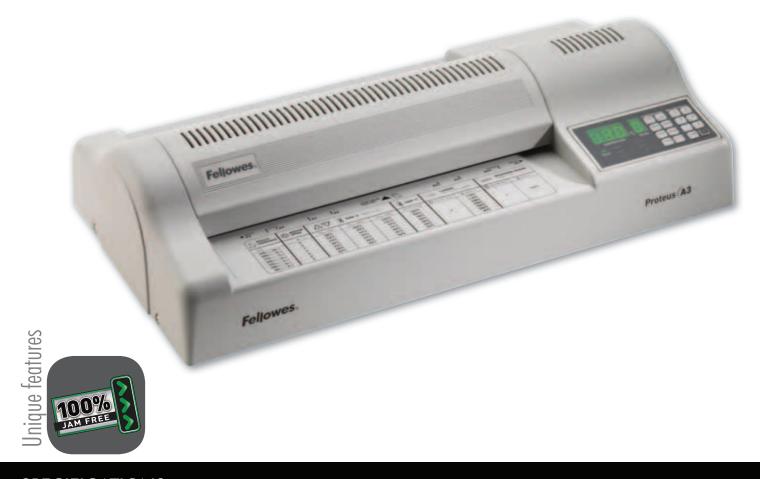

## **FELLOWES Proteus A3**

## Heavy Duty, High Volume Laminator

### **High-Speed 6-roller Laminator - Multiple Users**

- · 6-rollers to ensure high speed lamination and a high quality finish of up to 250 micron pouches
- 100% Jam Free performance when used with Fellowes branded pouches
- · Laminates both hot and cold, with or without carriers, mounting board and foils
- Laminates approximately 180 A4 pouches per hour (95cm/min)
- · Large entry shelf and cooling plate on exit shelf
- · Advanced control panel accurately monitors lamination temperature
- Fully variable controls + 6 pre-set controls for popular applications
- 2mm max lamination thickness with 'Active temperature check'