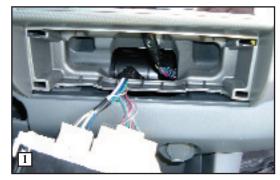

# STEP 1.

Insert the dash tool behind the lower-right corner of the climate control panel. Pry outward to release a retainer clip. **Photo 1.** Work the tool around the panel, prying outward until all four (4) clips are released. Let panel hang down. Do not disconnect the wiring.