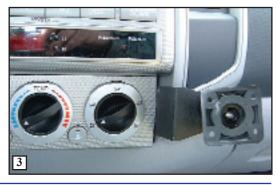

## STEP 3.

Re-assemble the dash in reverse order. This completes the installation of your Legend.

Pro.Fit International, Inc.® may not be held liable for any damage to a vehicle before, during or after the installation or removal of this
 Pro.Fit VSM©. Pro.Fit may not be held liable for any personal injury resulting from accident or improper installation.
 Pro.Fit International, Inc.® 314 West 86th Street, Bloomington, MN 55420, Ph: 952.641.4700 Fx: 952.641.4701