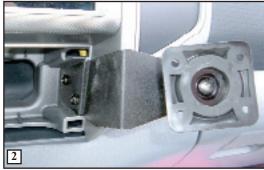

#### STEP 2.

Press the Legend firmly against the right side of the climate control cavity. **Photo 2**. Using the screw holes as a guide, mark the location of the top and bottom hole. Drill two (2) pilot holes at the marked location using a 5/64" drill bit and drill. Align the **LEGEND** over the pilot holes, insert two (2) # 8 x 1/2" screws and tighten.