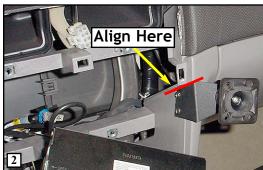

STEP 4. Align Legend top with bottom of bezel clip hole. Photos 1 & 2. Slide Legend upwards and out from the dash enough so it does not interfere with the glove box door. Using the Legend as a guide, mark the location of two (2) screw holes. Set Legend aside. Drill two (2) pilot holes at the marked location using a 5/64" drill bit and drill. Align the Legend over the pilot holes, insert two (2) # 8 x 1/2" screws and tighten.

**STEP 5.** Re-assemble the dash in reverse order, remembering to reconnect wiring harnesses. This completes the installation of your Legend.

**Pro.Fit** International, Inc.® may not be held liable for any damage to a vehicle before, during or after the installation or removal of this **Pro.Fit Legend**. **Pro.Fit** may not be held liable for any personal injury resulting from accident or improper installation. **Pro.Fit** International, Inc.® 1335 Eagandale Court, Eagan, MN 55121, Ph: 651-688-3588 or 800-388-0073 Fx: 651-688-9876