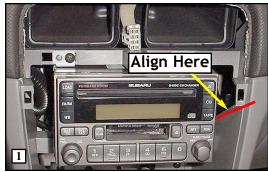

STEP 4. Align Legend top with bottom of bezel clip hole. Photos 1 & 2. Slide Legend upwards and out from the dash enough so it does not interfere with the glove box door. Using the Legend as a guide, mark the location of two (2) screw holes. Set Legend aside. Drill two (2) pilot holes at the marked location using a 5/64" drill bit and drill. Align the Legend over the pilot holes, insert two (2) # 8 x 1/2" screws and tighten.