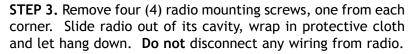

STEP 4. Align Legend top with bottom of bezel clip hole. Photos 1 & 2. Slide Legend upwards and out from the dash enough so it does not interfere with the glove box door. Using the Legend as a guide, mark the location of two (2) screw holes. Set Legend aside. Drill two (2) pilot holes at the marked location using a 5/64" drill bit and drill. Align the Legend over the pilot holes, insert two (2) # 8 x 1/2" screws and tighten.