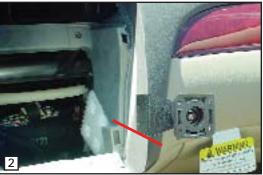

STEP 5. Align the bottom of the Legend VSM even with the top of the clip hole. Photo 2. Using the screw holes as a guide, mark the location of the top and bottom hole. Carefully drill two (2) pilot holes at the marked location using a 5/64" drill bit and drill. Align the LEGEND over the pilot holes, insert two (2) # 8 x 1/2" screws and tighten.