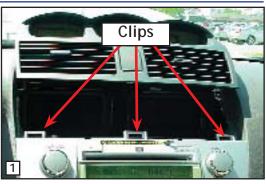

**STEP 2.** Use the trim tool to pry out the pocket below the climate control. Set pocket to the side. Do not disconnect wiring.

**STEP 3.** Insert the dash tool behind the lower left corner of the air vent. **Photo 1.** Pry out approximately 1/8" to slightly release clip. Slide the trim tool to the right, releasing center and right clip slightly. Do not try to remove the bottom clips, only pulled out 1/8". Insert trim tool behind the upper left corner of the vent assembly. Pry outward to release clip. Work the tool to the right until vent top is free. Pull top forward and lift bottom clips out of holders and set vent assembly on dash. Do not disconnect vent wiring.