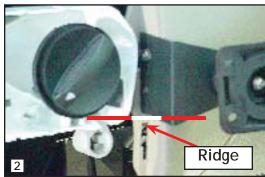

- STEP 1. Set parking brake and put gear shift into low. Remove gear shift bezel by inserting trim tool behind lower right corner and prying up. Work tool up the right side of bezel until all three (3) clips are released. Repeat on left side. Lift bezel up over gear shift and set aside. Wiring does not need to be disconnected.
- STEP 2. Remove center fan control knob by pulling outward. Remove the Phillips screw hidden behind the fan control knob. Insert the dash trim tool behind the upper right corner of the climate control bezel. Pry outward to release a retainer clip. Work the trim tool around the bezel until all clips are released. Remove bezel, disconnect wiring and set aside.
- STEP 3. Push fingers on clips on either side of the climate control knob panel until panel is released. Photo 1. Pull panel out slightly and turn enough to access the dash panel right of the air temperature knob.
- STEP 4. Align the bottom of the Legend VSM on the small ridge right of climate control knob. Photo 2. Using the screw holes as a guide, mark the location of the top and bottom hole. Carefully drill two (2) pilot holes at the marked location using a 5/64" drill bit and drill. Align the LEGEND over the pilot holes, insert two (2) # 8 x 1/2" screws and tighten.
- STEP 5. Re-assemble the dash in reverse order, remembering to reconnect all wiring. This completes the installation of your Legend.