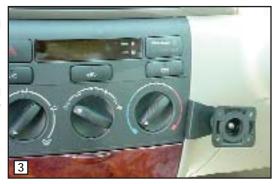

- STEP 1. Set parking brake and put gear shift into low. Remove gear shift bezel by inserting trim tool behind lower right corner and prying up. Work tool up the right side of bezel until all three (3) clips are released. Repeat on left side. Lift bezel up over gear shift and set aside. Wiring does not need to be disconnected.
- STEP 2. Remove center fan control knob by pulling outward. Remove the Phillips screw hidden behind the fan control knob. Insert the dash trim tool behind the upper right corner of the climate control bezel. Pry outward to release a retainer clip. Work the trim tool around the bezel until all clips are released. Remove bezel, disconnect wiring and set aside.
- STEP 3. Push fingers on clips on either side of the climate control knob panel until panel is released. Photo 1. Pull panel out slightly and turn enough to access the dash panel right of the air temperature knob.
- STEP 4. Align the bottom of the Legend VSM on the small ridge right of climate control knob. Photo 2. Using the screw holes as a guide, mark the location of the top and bottom hole. Carefully drill two (2) pilot holes at the marked location using a 5/64" drill bit and drill. Align the LEGEND over the pilot holes, insert two (2) # 8 x 1/2" screws and tighten.
- STEP 5. Re-assemble the dash in reverse order, remembering to reconnect all wiring. This completes the installation of your Legend.