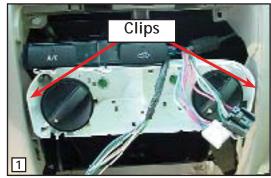

- STEP 1. Set parking brake and put gear shift into low. Remove gear shift bezel by inserting trim tool behind lower right corner and prying up. Work tool up the right side of bezel until all three (3) clips are released. Repeat on left side. Lift bezel up over gear shift and set aside. Wiring does not need to be disconnected.
- STEP 2. Remove center fan control knob by pulling outward. Remove the Phillips screw hidden behind the fan control knob. Insert the dash trim tool behind the upper right corner of the climate control bezel. Pry outward to release a retainer clip. Work the trim tool around the bezel until all clips are released. Remove bezel, disconnect wiring and set aside.
- STEP 3. Push fingers on clips on either side of the climate control knob panel until panel is released. Photo 1. Pull panel out slightly and turn enough to access the dash panel right of the air temperature knob.
- STEP 4. Align the bottom of the Legend VSM on the small ridge right of climate control knob. Photo 2. Using the screw holes as a guide, mark the location of the top and bottom hole. Carefully drill two (2) pilot holes at the marked location using a 5/64" drill bit and drill. Align the LEGEND over the pilot holes, insert two (2) # 8 x 1/2" screws and tighten.
- STEP 5. Re-assemble the dash in reverse order, remembering to reconnect all wiring. This completes the installation of your Legend.