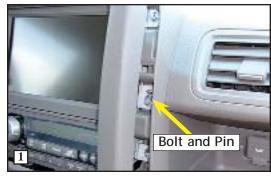

### STEP 1.

Insert the dash trim removal tool behind the upper-right hand corner of the trim bezel that surrounds the navigation screen. Gently pry trim tool to release a retainer clip. Work the tool downward until the right side of the bezel is released. Photo 1.

#### STEP 2.

Pull right side of bezel out slightly and locate a factory bolt and centering pin. Photo 1. Remove the factory bolt using an 8 mm socket and driver.