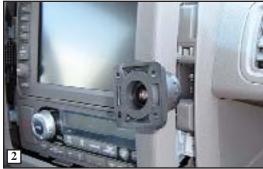

# STEP 3.

Slide the Legend VSM onto the left side of bezel. Photo 2. Align the Legend mounting holes over the centering pin and factory bolt. Insert the factory bolt and tighten.