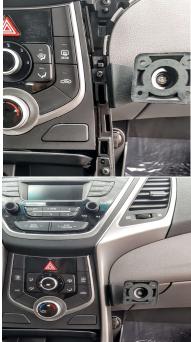

Step 1: Using a DTRT remove right trim and vent bezel that are held with retainer clips.

Step 2: Remove the screw just to the right of the recirculation and rear defrost buttons.

Step 3: Place screw threw mount screw hole then place the washer on the screw. Now, attach mount to the screws from the previous location.

Step 4: Reattach vent and trim.

Pro.Fit International, Inc. \* may not be held liable for any damage to a vehicle before, during, or after the installation or removal of this VSM G3. Pro.Fit International may not be held liable for any personal injury resulting from accident or improper installation.