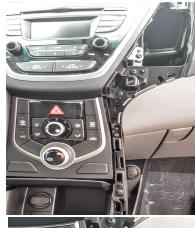

When properly installed, the metal between the ball and the small hole is all that is exposed. (Some exceptions apply).

TOOLS REQUIRED: Dash Trim Removal Tool (DTRT), Phillips head screwdriver

**PARTS INCLUDED:** VSM Legend, 1 washer **LOCATION:** Right of Climate Control

Step 1: Using a DTRT remove right trim and vent bezel that are held with retainer clips.

Step 2: Remove the screw just to the right of the recirculation and rear defrost buttons.

Step 3: Place screw threw mount screw hole then place the washer on the screw. Now, attach mount to the screws from the previous location.